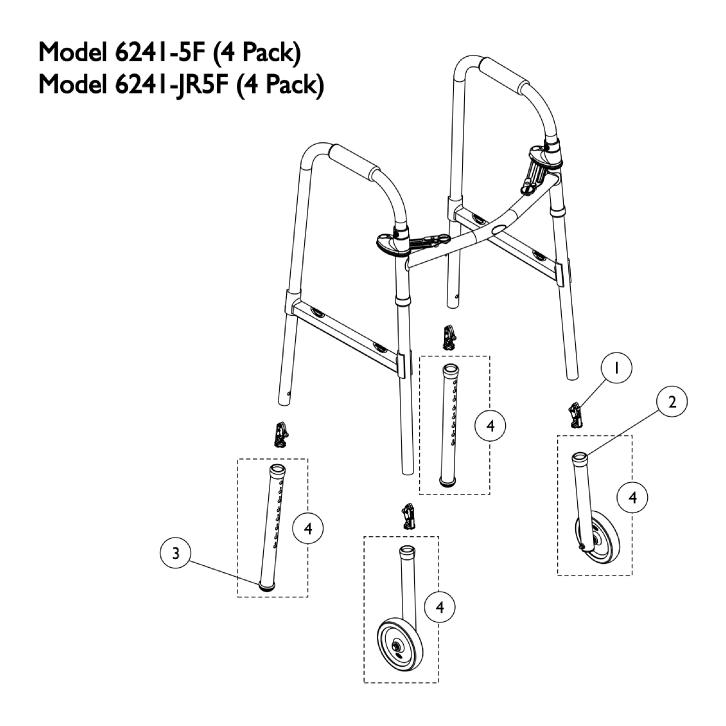

## Model 6241-5F and 6241-JR5F

| Item   |      |             |                                              | Quantity Per |          |
|--------|------|-------------|----------------------------------------------|--------------|----------|
| Number | Note | Part Number | Description                                  | Package      | Assembly |
| 1      | Α    | 1074462-NLA | NLA - Button, Snap                           | 1            | 4        |
| 1      | С    | 1130780-NLA | NLA - Kit, Snap Buttons                      | 10           | 1        |
| 1      |      | 1094945     | Button, Snap                                 | 1            | 4        |
| 2      |      | 1040655     | Anti-Rattle, Grey (1-1/8")                   | 1            | 2        |
| 3      | В    | 1041531-NLA | NLA - Tip, Glide, Grey (1-1/8")              | 1            | 2        |
| 3      |      | 1130781     | Kit, Glide Tips                              | 10           | 1 1      |
| 4      |      | 1086797     | Kit, Leg Extension (5"), Fixed               | 1            | 1        |
|        |      |             | Leg Extension Tube with Axle Hole            | 1            | 2        |
|        |      |             | Bushing (1")                                 | 1            | 2        |
|        |      |             | Wheel (5" x 1-1/4")                          | 1            | 2        |
|        |      |             | NLA - Washer, Steel Flat (1/4 x 5/8 x 1/16") | 1            | 6        |
|        |      |             | Bushing (1/4 x 1-3/8")                       | 1            | 2        |
|        |      |             | Screw, Hex Head (1/4-20 x 2-3/4")            | 1            | 2        |
|        |      |             | Anti-Rattle, Grey (1-1/8")                   | 1            | 4        |
|        |      |             | Locknut (1/4-20)                             | 1            | 2        |
|        |      |             | Tube, Leg Extension (13")                    | 1            | 2        |
|        |      |             | NLA - Tip, Glide, Grey (1-1/8")              | 1            | 2        |

NOTE: A - Individual item no longer available, use 1130780 as its replacement. B - Individual item no longer available, use 1130781 as its replacement.

C - Kit is no longer available, use 1094945 as its replacement.