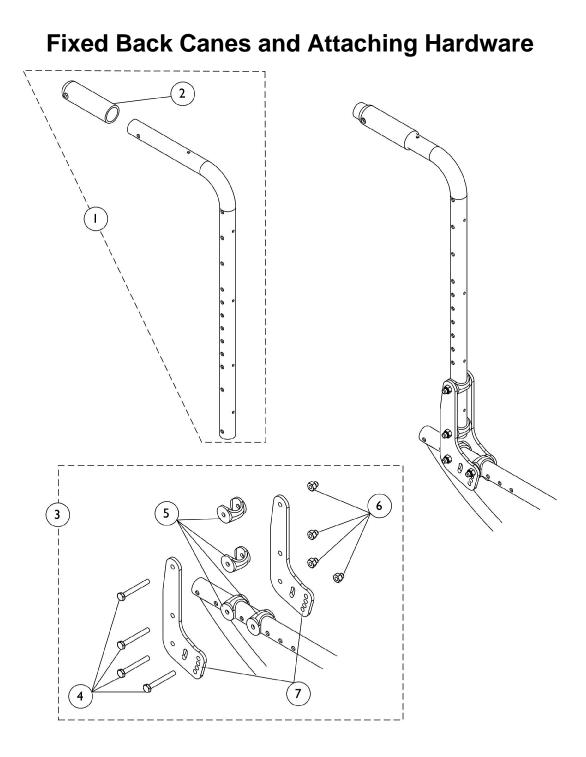

## Fixed Back Canes and Attaching Hardware

| ltem                                                                         |      |             |                                                | Quantity Per |          |
|------------------------------------------------------------------------------|------|-------------|------------------------------------------------|--------------|----------|
| Number                                                                       | Note | Part Number | Description                                    | Package      | Assembly |
| 1                                                                            | А    | 1127685     | Back Cane Assembly, Black - Right/Left (20" H) | 1            | 2        |
| 1                                                                            | А    | 1127686     | Back Cane Assembly, Black - Right/Left (24" H) | 1            | 2        |
| 2                                                                            |      | 1055398     | Grip, Hand, Foam (4")                          | 1            | 2        |
| 3                                                                            | В    | 1131323     | Kit, Back Cane Attaching Hardware              | 1            | 1        |
| 4                                                                            |      |             | Screw, Hex Head (1/4-28 x 2")                  | 1            | 4        |
| 5                                                                            |      |             | Uni-Washer, Coved                              | 1            | 4        |
| 6                                                                            |      |             | Nut, Hex (1/4-28)                              | 1            | 4        |
| 7                                                                            |      |             | Plate, Back                                    | 1            | 2        |
| NOTE: A - Includes back cane and item 2 (handgrip)<br>B - Includes items 4-7 |      |             |                                                |              |          |