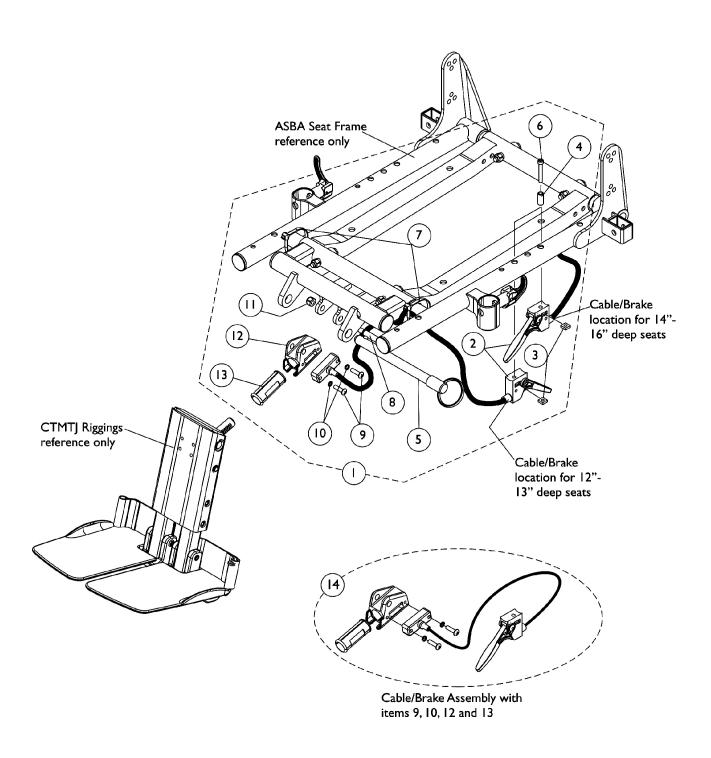

## Before 10/27/04

NOTE: All Center Mount Riggings before 10/27/04 use the same mounting hardware.

| Item   |      |             |                                                           | Quantity Per |          |
|--------|------|-------------|-----------------------------------------------------------|--------------|----------|
| Number | Note | Part Number | Description                                               | Package      | Assembly |
| 1      | A,C  | 1117264-NLA | NLA - Kit, Center Mount Rigging Mounting<br>Hardware      | 1            | 1        |
| 2      |      |             | Cable/Brake Assembly                                      | 1            | 1        |
| 3      |      |             | Nut, Square (#10-32)                                      | 1            | 1 1      |
| 4      |      |             | NLA - Spacer (3/16 x 5/16 x 3/4")                         | 1            | 1        |
| 5      |      |             | NLA - Pin, Quick Release (5" Long)                        | 1            | 1        |
| 6      |      |             | NLA - Screw, Socket Head (#10-32 x 1-1/4")                | 1            | 1        |
| 7      |      |             | Tie Wrap (11-1/2" L)                                      | 1            | 2        |
| 8      |      |             | Screw, Shoulder Hex Socket Head (5/16" x 1-5/8", 1/4-20)  | 1            | 1        |
| 9      |      |             | Screw, Phillips Pan Head (#10-32 x 11/16")                | 1            | 2        |
| 10     |      |             | NLA - Washer, Lock (3/16 x 5/16 x 1/16")                  | 1            | 2        |
| 11     |      |             | Locknut (1/4-20)                                          | 1            | 1        |
| 12     |      |             | Housing, Ratchet                                          | 1            | 1        |
| 13     |      |             | Bearing, Glide                                            | 1            | 2        |
| 14     | В    | 1121079     | Cable/Brake Assembly w/ Ratchet Housing and Glide Bearing | 1            | 1        |

NOTE: A - Includes items 2-13 B - Includes Cable Assembly and items 9,10,12, and 13

C - Ratchet Housing Material changed from aluminum to steel as of 1/8/04