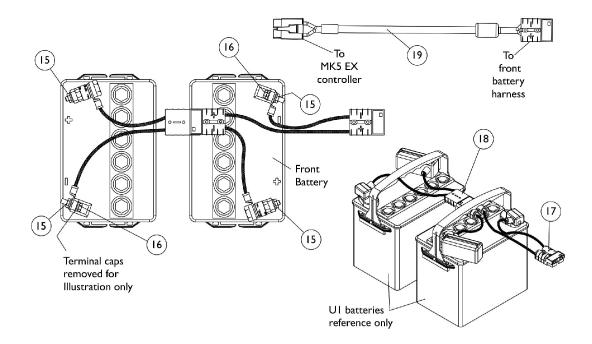

## **Battery Tray and Battery Harness Assemblies**

| ltem<br>Number | Note                                                                                 | Part Number                                              | Description                                                                                                                                                                                                     | Quantity Per |          |
|----------------|--------------------------------------------------------------------------------------|----------------------------------------------------------|-----------------------------------------------------------------------------------------------------------------------------------------------------------------------------------------------------------------|--------------|----------|
|                |                                                                                      |                                                          |                                                                                                                                                                                                                 | Package      | Assembly |
| 1              | A,C                                                                                  | 1108462-NLA                                              | NLA - Handle, Battery Tray with Black Nylon Rod                                                                                                                                                                 | 1            | 1        |
| 1              | B,C                                                                                  | 1126108                                                  | Handle, Battery Tray with Black Webbing                                                                                                                                                                         | 1            | 1        |
| 2              | A                                                                                    | 1025354-NLA                                              | NLA - Screw, Socket Button Head (#10-32 x 3/8")                                                                                                                                                                 | 1            | 2        |
| 3              |                                                                                      | 1109200-NLA                                              | NLA - Label Marker (2)                                                                                                                                                                                          | 1            | 2        |
| 4              |                                                                                      | 1109199-NLA                                              | NLA - Label Marker (1)                                                                                                                                                                                          | 1            | 2        |
| 5              |                                                                                      | 1109201-NLA                                              | NLA - Label Marker (3)                                                                                                                                                                                          | 1            | 2        |
| 6              |                                                                                      | 1035900                                                  | Decal, Transportation                                                                                                                                                                                           | 1            | 1        |
| 7              |                                                                                      | 1076284                                                  | Screw w/ Washer (#10 x 7/8")                                                                                                                                                                                    | 1            | 2        |
| 8              |                                                                                      | 1080872-NLA                                              | NLA - Strap and Buckle Assembly                                                                                                                                                                                 | 1            | 1        |
| 9              |                                                                                      | 1108239-NLA                                              | NLA - Pin, Slotted (1/4 x 1-1/8")                                                                                                                                                                               | 1            | 2        |
| 10             |                                                                                      | 1109221-NLA                                              | NLA - Pin, Roll (3/16 x 1-1/8")                                                                                                                                                                                 | 1            | 1        |
| 11             |                                                                                      | 1108063<br>-NLA                                          | NLA - Handle, Release, Black                                                                                                                                                                                    | 1            | 1        |
| 12             |                                                                                      | 1106482-NLA                                              | NLA - Spring, Latch Release                                                                                                                                                                                     | 1            | 2        |
| 13             |                                                                                      | 1106353-NLA                                              | NLA - Latch, Black                                                                                                                                                                                              | 1            | 2        |
| 14             | D                                                                                    | 1123140-NLA                                              | NLA - Battery Tray Assembly with Labels                                                                                                                                                                         | 1            | 1        |
| 14             | F                                                                                    | 1127157                                                  | NLA - Battery Tray Assembly                                                                                                                                                                                     | 1            | 1        |
| 15             |                                                                                      | 16721X000                                                | Locknut (1/4-20)                                                                                                                                                                                                | 1            | 4        |
| 16             |                                                                                      | 1102337-NLA                                              | NLA - Screw, Hex Flange Whiz Lock(1/4-20 x 5/8")                                                                                                                                                                | 1            | 2        |
| 17             | E                                                                                    | 1122212-NLA                                              | NLA - Harness, Battery - Front                                                                                                                                                                                  | 1            | 1        |
| 18             | E                                                                                    | 1122211-NLA                                              | NLA - Harness, Battery - Rear                                                                                                                                                                                   | 1            | 1        |
| 19             | G                                                                                    | 1122199                                                  | Cable, Battery Extension, Red Connector                                                                                                                                                                         | 1            | 1        |
| E              | <ul> <li>Chairs b</li> <li>Effective tilting ch</li> <li>Non Tilt handle.</li> </ul> | airs.<br>chairs only. Includes<br>Use this assembly rega | y Handle has changed from a black nylon rod to a black webbing st<br>items 1, 3-13. Effective 10/27/04, Battery Tray Assembly now has b<br>ardless when chair was built.<br>available for the battery harnesses |              |          |

F - Tilt chairs only. Battery Tray for tilt chairs does not require strap or labels. Includes Tray plus items 6, 8-13.
 G - Both MK5 & MK6i use this Battery Extension Cable.