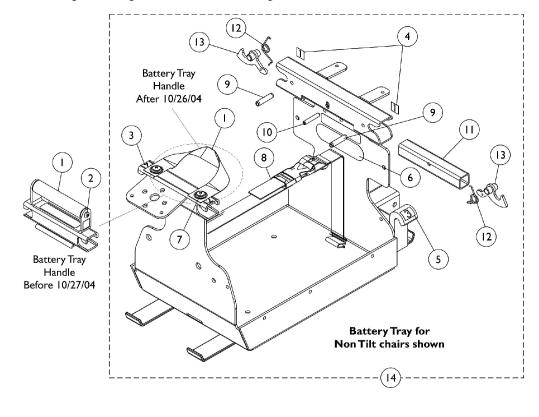

## **Battery Tray and Battery Harness Assemblies**

## **Battery Tray and Battery Harness Assemblies**

| ltem<br>Number | Note                                                                                 | Part Number                                              | Description                                                                                                                                                                                                     | Quantity Per |          |
|----------------|--------------------------------------------------------------------------------------|----------------------------------------------------------|-----------------------------------------------------------------------------------------------------------------------------------------------------------------------------------------------------------------|--------------|----------|
|                |                                                                                      |                                                          |                                                                                                                                                                                                                 | Package      | Assembly |
| 1              | A,C                                                                                  | 1108462-NLA                                              | NLA - Handle, Battery Tray with Black Nylon Rod                                                                                                                                                                 | 1            | 1        |
| 1              | B,C                                                                                  | 1126108                                                  | Handle, Battery Tray with Black Webbing                                                                                                                                                                         | 1            | 1        |
| 2              | A                                                                                    | 1025354-NLA                                              | NLA - Screw, Socket Button Head (#10-32 x 3/8")                                                                                                                                                                 | 1            | 2        |
| 3              |                                                                                      | 1109200-NLA                                              | NLA - Label Marker (2)                                                                                                                                                                                          | 1            | 2        |
| 4              |                                                                                      | 1109199-NLA                                              | NLA - Label Marker (1)                                                                                                                                                                                          | 1            | 2        |
| 5              |                                                                                      | 1109201-NLA                                              | NLA - Label Marker (3)                                                                                                                                                                                          | 1            | 2        |
| 6              |                                                                                      | 1035900                                                  | Decal, Transportation                                                                                                                                                                                           | 1            | 1        |
| 7              |                                                                                      | 1076284                                                  | Screw w/ Washer (#10 x 7/8")                                                                                                                                                                                    | 1            | 2        |
| 8              |                                                                                      | 1080872-NLA                                              | NLA - Strap and Buckle Assembly                                                                                                                                                                                 | 1            | 1        |
| 9              |                                                                                      | 1108239-NLA                                              | NLA - Pin, Slotted (1/4 x 1-1/8")                                                                                                                                                                               | 1            | 2        |
| 10             |                                                                                      | 1109221-NLA                                              | NLA - Pin, Roll (3/16 x 1-1/8")                                                                                                                                                                                 | 1            | 1        |
| 11             |                                                                                      | 1108063<br>-NLA                                          | NLA - Handle, Release, Black                                                                                                                                                                                    | 1            | 1        |
| 12             |                                                                                      | 1106482-NLA                                              | NLA - Spring, Latch Release                                                                                                                                                                                     | 1            | 2        |
| 13             |                                                                                      | 1106353-NLA                                              | NLA - Latch, Black                                                                                                                                                                                              | 1            | 2        |
| 14             | D                                                                                    | 1123140-NLA                                              | NLA - Battery Tray Assembly with Labels                                                                                                                                                                         | 1            | 1        |
| 14             | F                                                                                    | 1127157                                                  | NLA - Battery Tray Assembly                                                                                                                                                                                     | 1            | 1        |
| 15             |                                                                                      | 16721X000                                                | Locknut (1/4-20)                                                                                                                                                                                                | 1            | 4        |
| 16             |                                                                                      | 1102337-NLA                                              | NLA - Screw, Hex Flange Whiz Lock(1/4-20 x 5/8")                                                                                                                                                                | 1            | 2        |
| 17             | E                                                                                    | 1122212-NLA                                              | NLA - Harness, Battery - Front                                                                                                                                                                                  | 1            | 1        |
| 18             | E                                                                                    | 1122211-NLA                                              | NLA - Harness, Battery - Rear                                                                                                                                                                                   | 1            | 1        |
| 19             | G                                                                                    | 1122199                                                  | Cable, Battery Extension, Red Connector                                                                                                                                                                         | 1            | 1        |
| E              | <ul> <li>Chairs b</li> <li>Effective tilting ch</li> <li>Non Tilt handle.</li> </ul> | airs.<br>chairs only. Includes<br>Use this assembly rega | y Handle has changed from a black nylon rod to a black webbing st<br>items 1, 3-13. Effective 10/27/04, Battery Tray Assembly now has b<br>ardless when chair was built.<br>available for the battery harnesses |              |          |

F - Tilt chairs only. Battery Tray for tilt chairs does not require strap or labels. Includes Tray plus items 6, 8-13.
 G - Both MK5 & MK6i use this Battery Extension Cable.