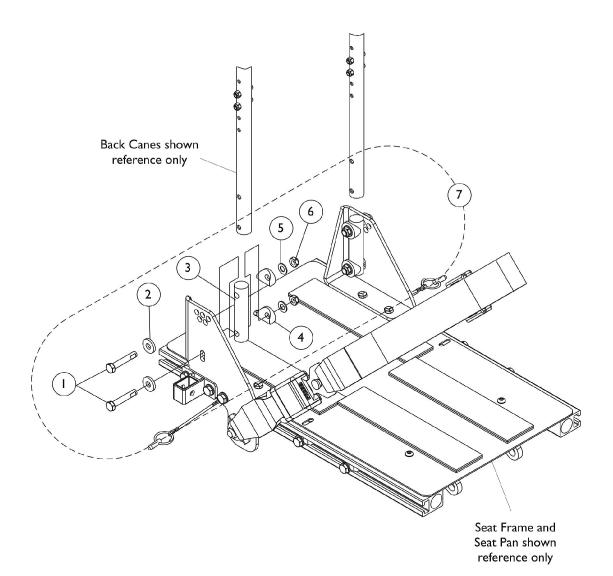

## Back Cane Mounting Hardware After 10/26/04 (All Depths)

## Back Cane Mounting Hardware After 10/26/04 (All Depths)

| ltem                         |      |             |                                                   | Quantity Per |          |
|------------------------------|------|-------------|---------------------------------------------------|--------------|----------|
| Number                       | Note | Part Number | Description                                       | Package      | Assembly |
| 7                            | Α    | 1126146-NLA | Kit, Back Cane Attaching Hardware                 | 1            | 1        |
| 1                            |      |             | NLA - Screw, Hex Head w/ Patch (5/16-18 x 1-3/4") | 1            | 4        |
| 2                            |      |             | Washer, Flat (21/64 x 53/64 x 7/64")              | 1            | 4        |
| 3                            |      |             | NLA - Insert, Back Cane                           | 1            | 2        |
| 4                            |      |             | Spacer, Coved (3/4 x 1 x 1/2")                    | 1            | 4        |
| 5                            |      |             | Washer, Flat (5/16 x 5/8 x 1/16")                 | 1            | 4        |
| 6                            |      |             | Locknut (5/16-18)                                 | 1            | 4        |
| NOTE: A - Includes items 1-6 |      |             |                                                   |              |          |