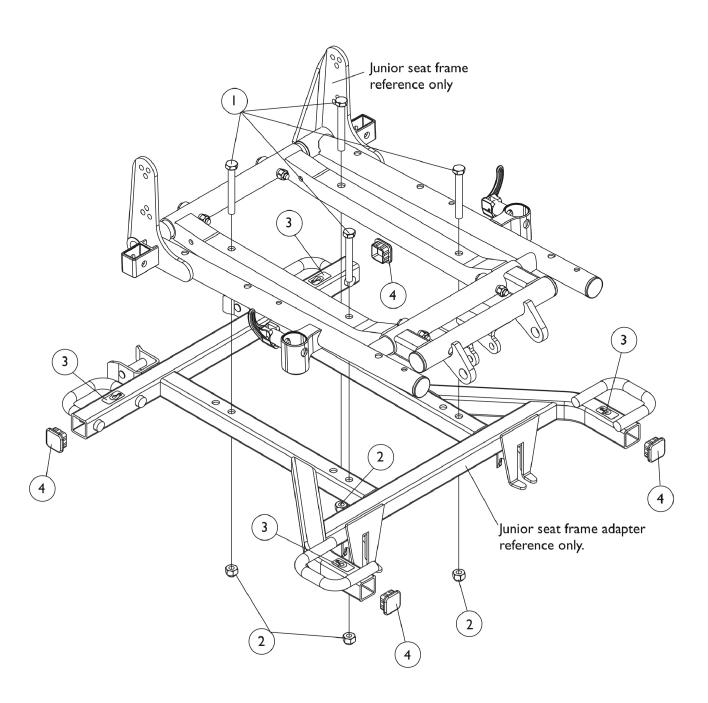

## ASBA Seat Frame Mounting Hardware Before 10/27/04

NOTE: ASBA Junior seat frame adapter is offered as an ON-Chair item only. When a replacement is required, call Invacare's Technical Service Department at 1-800-832-4707 for assistance.

| Item   |      |               |                                          | Quantity Per |          |
|--------|------|---------------|------------------------------------------|--------------|----------|
| Number | Note | Part Number   | Description                              | Package      | Assembly |
| 1      |      | 90162X000-NLA | NLA - Screw, Hex Head (5/16-18 x 2-1/2") | 1            | 4        |
| 2      |      | 1026158       | Locknut (5/16-18)                        | 1            | 4        |
| 3      |      | 1083199-NLA   | NLA - Label, Hook Tie-Down               | 1            | 4        |
| 4      |      | 1105038       | Plug Button, Black (1" Square)           | 1            | 4        |