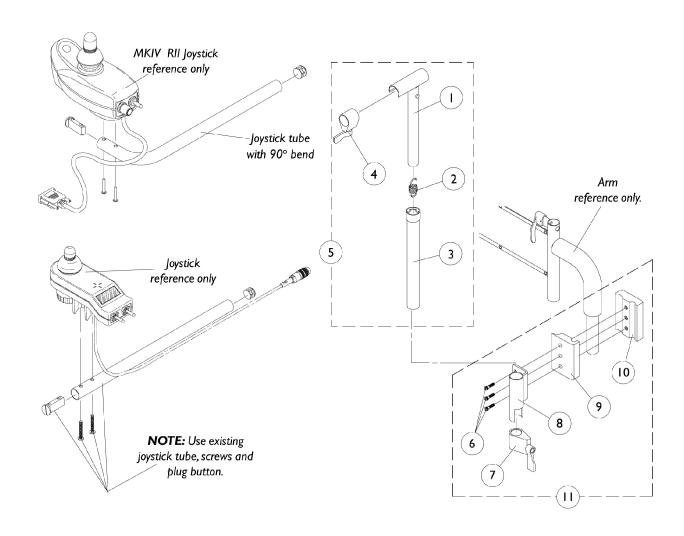

MKIV Mid-Line Swing Bracket Assembly

NOTE: Joystick tube with 90 degree bend replaces the standard tube when joysticks PSF, PSR and (RII #1092610) are used. Joystick Tube with 90 degree bend must be ordered as a special when a replacement is needed.

| 10 1.000001                   |      |             |                                                  |              |          |
|-------------------------------|------|-------------|--------------------------------------------------|--------------|----------|
| Item                          |      |             |                                                  | Quantity Per |          |
| Number                        | Note | Part Number | Description                                      | Package      | Assembly |
| 1                             |      | 1035528-NLA | NLA - Tube, Adjustment, Inside, Mid-Line, Black  | 1            | 1        |
| 2                             |      | 1016778-NLA | NLA - Spring, Extension (9/16 x 1-3/8" L)        | 1            | 1        |
| 3                             |      | 1035860-NLA | NLA - Tube, Adjustment, Outside, Mid-Line, Black | 1            | 1        |
| 4                             |      | 1027274     | Adjustment Lock Assemnbly, Black                 | 1            | 1        |
| 5                             | Α    | 1035852-NLA | NLA - Swing Bracket Assembly, Mid-Line, Black    | 1            | 1        |
| 6                             |      | 7930349-NLA | NLA - Screw, Hex Head (1/4-20 x 1-1/8")          | 25           | 1        |
| 7                             |      | 1027274     | Adjustment Lock Assemnbly, Black                 | 1            | 1        |
| 8                             |      | 1049582-NLA | NLA - Bracket, Joystick Mounting, Black          | 1            | 1        |
| 9                             |      | 1027266     | Half Clamp, Non-Threaded Holes                   | 1            | 1        |
| 10                            |      | 1027267-NLA | NLA - Half Clamp, Threaded Holes                 | 1            | 1        |
| 11                            | В    | 1049591-NLA | NLA - Hardware, Joystick Tube Mounting           | 1            | 1        |
| NOTE: A - Includes items 1-4. |      |             |                                                  |              |          |

B - Includes items 6-10.