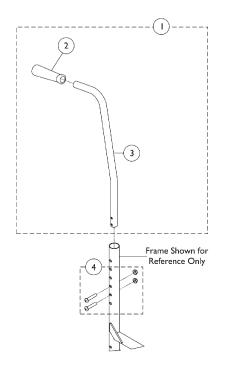

## **Extended Back Canes with Grip and Hardware** 9000SL with Adjustable Angle Back Option and 9000XT

## **Extended Back Canes with Grip and Hardware** 9000SL with Adjustable Angle Back Option and 9000XT

| Item   |      |                       |                                                              | Quantity Per |          |
|--------|------|-----------------------|--------------------------------------------------------------|--------------|----------|
| Number | Note | Part Number           | Description                                                  | Package      | Assembly |
| 1      | А    | 1142612               | Cane Assembly, Extended with 10 Degree Bend and Grip - Black | 1            | 1        |
| 2      |      |                       | Grip, Hand, Foam (4-3/4")                                    | 1            | 1        |
| 3      |      |                       | Cane, Back w/ 10 Degree Bend, Extended                       | 1            | 1        |
| 1      | В    | 1065178               | NLA - Cane Assembly, Extended with 10 Degree Bend            | 1            | 1        |
| 2      |      |                       | Grip, Hand, Foam (4-3/4")                                    | 1            | 1        |
| 3      |      |                       | Cane, Back, Upright, Black                                   | 1            | 1        |
| 1      | Α    | 1064523               | NLA - Cane Assembly, Extended, Straight                      | 1            | 1        |
| 2      |      |                       | Grip, Hand, Foam (4-3/4")                                    | 1            | 1        |
| 3      |      |                       | Cane, Back, Straight, Black                                  | 1            | 1        |
| 1      | В    | 1064527               | NLA - Cane Assembly, Extended, Straight                      | 1            | 1        |
| 2      |      |                       | Grip, Hand, Foam (4-3/4")                                    | 1            | 1        |
| 3      |      |                       | Cane, Back, Black                                            | 1            | 1        |
| 4      | C,D  | 1042623               | Hardware, Mounting                                           | 1            | 1        |
|        |      |                       | Screw, Socket Button Head (1/4-20 x 1-1/4")                  | 1            | 4        |
|        |      |                       | Locknut (1/4-20)                                             | 1            | 4        |
| 4      | C,E  | 1142608               | Hardware, Rear Cane Mounting                                 | 1            | 1        |
|        |      |                       | Screw, Socket Button Head (1/4-20 x 1-1/4")                  | 1            | 4        |
|        |      |                       | Spacer (.125 x .375 x .257)                                  | 1            | 4        |
|        |      | with wron oround up h | Locknut (1/4-20)                                             | 1            | 4        |

NOTE: A - For use with wrap around upholstery.

- B For use with screw on upholstery.
- C Hardware includes (4) each screws (1/4-20 x 1-1/4") and (4) each locknuts (1/4-20).
- D Before 3/6/06.
- E After 3/5/06.