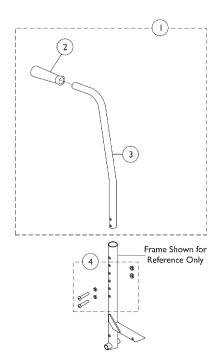

## **Extended Back Canes with Grip and Hardware** 9000SL with Adjustable Angle Back Option and 9000XT

## **Extended Back Canes with Grip and Hardware** 9000SL with Adjustable Angle Back Option and 9000XT

| Item   |      |                       |                                                              | Quantity Per |          |
|--------|------|-----------------------|--------------------------------------------------------------|--------------|----------|
| Number | Note | Part Number           | Description                                                  | Package      | Assembly |
| 1      | А    | 1142612               | Cane Assembly, Extended with 10 Degree Bend and Grip - Black | 1            | 1        |
| 2      |      |                       | Grip, Hand, Foam (4-3/4")                                    | 1            | 1        |
| 3      |      |                       | Cane, Back w/ 10 Degree Bend, Extended                       | 1            | 1        |
| 1      | В    | 1065178               | NLA - Cane Assembly, Extended with 10 Degree Bend            | 1            | 1        |
| 2      |      |                       | Grip, Hand, Foam (4-3/4")                                    | 1            | 1        |
| 3      |      |                       | Cane, Back, Upright, Black                                   | 1            | 1        |
| 1      | Α    | 1064523               | NLA - Cane Assembly, Extended, Straight                      | 1            | 1        |
| 2      |      |                       | Grip, Hand, Foam (4-3/4")                                    | 1            | 1        |
| 3      |      |                       | Cane, Back, Straight, Black                                  | 1            | 1        |
| 1      | В    | 1064527               | NLA - Cane Assembly, Extended, Straight                      | 1            | 1        |
| 2      |      |                       | Grip, Hand, Foam (4-3/4")                                    | 1            | 1        |
| 3      |      |                       | Cane, Back, Black                                            | 1            | 1        |
| 4      | C,D  | 1042623               | Hardware, Mounting                                           | 1            | 1        |
|        |      |                       | Screw, Socket Button Head (1/4-20 x 1-1/4")                  | 1            | 4        |
|        |      |                       | Locknut (1/4-20)                                             | 1            | 4        |
| 4      | C,E  | 1142608               | Hardware, Rear Cane Mounting                                 | 1            | 1        |
|        |      |                       | Screw, Socket Button Head (1/4-20 x 1-1/4")                  | 1            | 4        |
|        |      |                       | Spacer (.125 x .375 x .257)                                  | 1            | 4        |
|        |      | with wron oround up h | Locknut (1/4-20)                                             | 1            | 4        |

NOTE: A - For use with wrap around upholstery.

- B For use with screw on upholstery.
- C Hardware includes (4) each screws (1/4-20 x 1-1/4") and (4) each locknuts (1/4-20).
- D Before 3/6/06.
- E After 3/5/06.