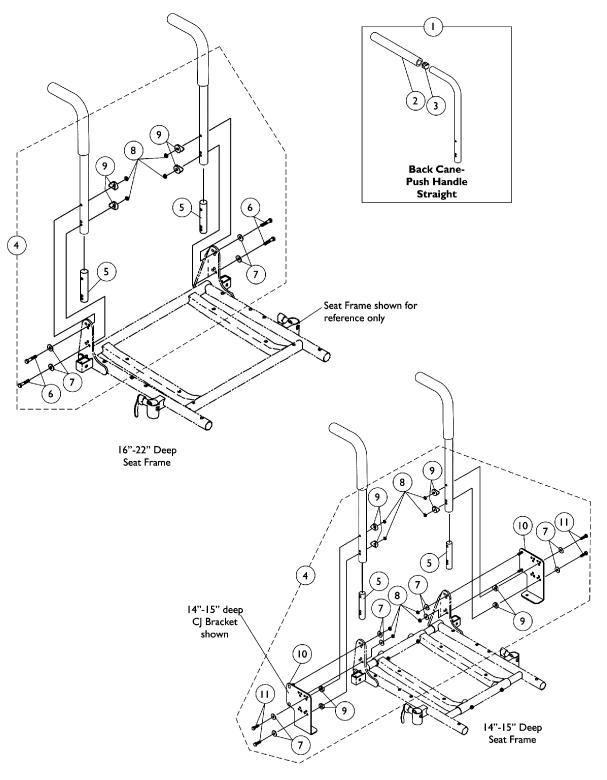

## Back Cane w/ Attaching Hardware

| ltem<br>Number | Note  | Part Number | Description                                                               | Quantity Per |          |
|----------------|-------|-------------|---------------------------------------------------------------------------|--------------|----------|
|                |       |             |                                                                           | Package      | Assembly |
| 1              |       | See Chart   | #1 Back Cane and Mounting Hardware                                        | 1            | 2        |
| 2              |       | 1135506     | Package, Foam Hand Grip (9" L)                                            | 10           | 1        |
| 3              |       | 1130582     | Package, Plug Button, Black (7/8")                                        | 10           | 1        |
| 4              | A     | 1070500-NLA | Kit, Back Cane Attaching Hardware, For CJ Bracket 14-15" Deep Seat        | 2            | 1        |
| 5              |       |             | Insert, Non-Threaded Back Cane<br>(For Back Heights 20" and Lower)        | 1            | 2        |
| 7              |       |             | Washer (1/4 x 23/32 x 1/16")                                              | 1            | 8        |
| 8              |       |             | Locknut (1/4-20)                                                          | 1            | 8        |
| 9              |       |             | Spacer, Coved (1/4 x 11/16 x 1/2")                                        | 1            | 8        |
| 10             |       |             | NLA - Bracket, Back Mounting, Black - Right                               | 1            | 1        |
| 10             |       |             | NLA - Bracket, Back Mounting, Black - Left                                | 1            | 1        |
| 11             |       |             | Screw, Hex Head (1/4-20 x 1-5/8")                                         | 1            | 4        |
| 4              | B,C,E | 1106554-NLA | NLA - Kit, Back Cane Attaching Hardware                                   | 2            | 1        |
| 5              |       |             | Insert, Non-Threaded Back Cane<br>(For Back Heights 20" and Lower)        | 1            | 2        |
| 6              |       |             | Screw, Hex Head (1/4-20 x 1-5/8")                                         | 1            | 4        |
| 7              |       |             | Washer (1/4 x 23/32 x 1/16")                                              | 1            | 4        |
| 8              |       |             | Locknut (1/4-20)                                                          | 1            | 4        |
| 9              |       |             | Spacer, Coved (1/4 x 11/16 x 1/2")                                        | 1            | 4        |
| 4              | B,D   | 1106555-NLA | NLA - Kit, Back Cane Attaching Hardware                                   | 2            | 1        |
| 5              |       |             | NLA - Insert, Non-Threaded Back Cane<br>(For Back Heights 21" and Higher) | 1            | 2        |
| 6              |       |             | Screw, Hex Head (1/4-20 x 1-5/8")                                         | 1            | 4        |
| 7              |       |             | Washer (1/4 x 23/32 x 1/16")                                              | 1            | 4        |
| 8              |       |             | Locknut (1/4-20)                                                          | 1            | 4        |
| 9              |       |             | Spacer, Coved (1/4 x 11/16 x 1/2")                                        | 1            | 4        |

C - Used for 12"-20" high back canes
D - Used for 21"-24" high back canes
E - Prior to 7/9/04 new back cane attaching hardware must be ordered for 14-15" deep seats that use CJ brackets. The threaded insert was replaced with a non-threaded insert for 12-20" high back canes