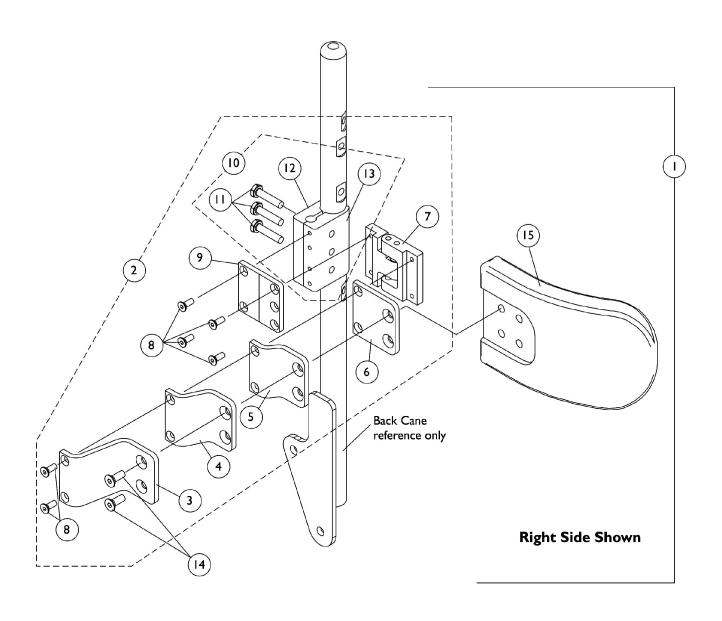

## Lateral Support Assembly, Tarsys TMSLM/TMSLL Conventional Tilt and Tilt w/ BPO Option

## Lateral Support Assembly, Tarsys TMSLM/TMSLL Conventional Tilt and Tilt w/ BPO Option

| Item   |      |             |                                                                          | Quantity Per |          |
|--------|------|-------------|--------------------------------------------------------------------------|--------------|----------|
| Number | Note | Part Number | Description                                                              | Package      | Assembly |
| 1      | Α    | 1107298     | Kit, Swingaway Lateral Support Assemblies w/<br>Medium Pads (Pair)       | 1            | 1        |
| 3      |      |             | Bracket, Extension Offset, Black (2")                                    | 1            | 2        |
| 4      |      |             | NLA - Bracket, Extension Offset, Black (1")                              | 1            | 2        |
| 5      |      |             | NLA - Bracket, Extension Offset, Black (1/2")                            | 1            | 2        |
| 6      |      |             | Bracket, Flush Mount, Black                                              | 1            | 2        |
| 7      |      |             | NLA - Bracket, Swingaway, Cane Clamp, Black - Right                      | 1            | 1        |
| 7      |      |             | NLA - Bracket, Swingaway, Cane Clamp, Black - Left                       | 1            | 1        |
| 8      |      |             | NLA - Screw, Socket Flat Head (#10-32 x 1/2")                            | 1            | 12       |
| 9      |      |             | NLA - Bracket, Mounting, Black                                           | 1            | 2        |
| 11     |      |             | NLA - Screw, Hex Head (1/4-20 x 1-1/8")                                  | 1            | 6        |
| 12     |      |             | Half Clamp, Non-Threaded Holes                                           | 1            | 2        |
| 13     |      |             | NLA - Half Clamp, Threaded Holes                                         | 1            | 2        |
| 14     |      |             | Screw, Socket Flat Head (1/4-20 x 1/2")                                  | 1            | 4        |
| 15     |      |             | Pad, Lateral Support - Medium (6" W x 4" H)                              | 1            | 2        |
| 1      | А    | 1107299     | Kit, Swingaway Lateral Support Assembles w/ Large Pads (Pair)            | 1            | 1        |
| 3      |      |             | Bracket, Extension Offset, Black (2")                                    | 1            | 2        |
| 4      |      |             | NLA - Bracket, Extension Offset, Black (1")                              | 1            | 2        |
| 5      |      |             | NLA - Bracket, Extension Offset, Black (1/2")                            | 1            | 2        |
| 6      |      |             | Bracket, Flush Mount, Black                                              | 1            | 2        |
| 7      |      |             | NLA - Bracket, Swingaway, Cane Clamp, Black - Right                      | 1            | 1        |
| 7      |      |             | NLA - Bracket, Swingaway, Cane Clamp, Black - Left                       | 1            | 1        |
| 8      |      |             | NLA - Screw, Socket Flat Head (#10-32 x 1/2")                            | 1            | 12       |
| 9      |      |             | NLA - Bracket, Mounting, Black                                           | 1            | 2        |
| 11     |      |             | NLA - Screw, Hex Head (1/4-20 x 1-1/8")                                  | 1            | 6        |
| 12     |      |             | Half Clamp, Non-Threaded Holes                                           | 1            | 2        |
| 13     |      |             | NLA - Half Clamp, Threaded Holes                                         | 1            | 2        |
| 14     |      |             | Screw, Socket Flat Head (1/4-20 x 1/2")                                  | 1            | 4        |
| 15     |      |             | Pad, Lateral Support - Large (6" W x 5" H)                               | 1            | 2        |
| 2      | В    | 1107245     | Kit, Swingaway Bracket Assembly with Offset Brackets, Cane Clamp - Right | 1            | 1        |
| 3      |      |             | Bracket, Extension Offset, Black (2")                                    | 1            | 1        |
| 4      |      |             | NLA - Bracket, Extension Offset, Black (1")                              | 1            | 1        |
| 5      |      |             | NLA - Bracket, Extension Offset, Black (1/2")                            | 1            | 1        |
| 6      |      |             | Bracket, Flush Mount, Black                                              | 1            | 1        |
| 7      |      |             | NLA - Bracket, Swingaway, Cane Clamp, Black - Right                      | 1            | 1        |
| 8      |      |             | NLA - Screw, Socket Flat Head (#10-32 x 1/2")                            | 1            | 6        |
| 9      |      |             | NLA - Bracket, Mounting, Black                                           | 1            | 1        |
| 11     |      |             | NLA - Screw, Hex Head (1/4-20 x 1-1/8")                                  | 1            | 3        |
| 12     |      |             | Half Clamp, Non-Threaded Holes                                           | 1            | 1        |
| 13     |      |             | NLA - Half Clamp, Threaded Holes                                         | 1            | 1        |

## Lateral Support Assembly, Tarsys TMSLM/TMSLL Conventional Tilt and Tilt w/ BPO Option

| Item   |      |             |                                                                         | Quantity Per |          |
|--------|------|-------------|-------------------------------------------------------------------------|--------------|----------|
| Number | Note | Part Number | Description                                                             | Package      | Assembly |
| 2      | В    | 1107246     | Kit, Swingaway Bracket Assembly with Offset Brackets, Cane Clamp - Left | 1            | 1        |
| 3      |      |             | Bracket, Extension Offset, Black (2")                                   | 1            | 1        |
| 4      |      |             | NLA - Bracket, Extension Offset, Black (1")                             | 1            | 1        |
| 5      |      |             | NLA - Bracket, Extension Offset, Black (1/2")                           | 1            | 1        |
| 6      |      |             | Bracket, Flush Mount, Black                                             | 1            | 1        |
| 7      |      |             | NLA - Bracket, Swingaway, Cane Clamp, Black - Left                      | 1            | 1        |
| 8      |      |             | NLA - Screw, Socket Flat Head (#10-32 x 1/2")                           | 1            | 6        |
| 9      |      |             | NLA - Bracket, Mounting, Black                                          | 1            | 1        |
| 11     |      |             | NLA - Screw, Hex Head (1/4-20 x 1-1/8")                                 | 1            | 3        |
| 12     |      |             | Half Clamp, Non-Threaded Holes                                          | 1            | 1 1      |
| 13     |      |             | NLA - Half Clamp, Threaded Holes                                        | 1            | 1        |
| 10     | С    | 1107117     | Kit, Lateral Support Mounting Hardware                                  | 1            | 1        |
| 11     |      |             | NLA - Screw, Hex Head (1/4-20 x 1-1/8")                                 | 1            | 3        |
| 12     |      |             | Half Clamp, Non-Threaded Holes                                          | 1            | 1        |
| 13     |      |             | NLA - Half Clamp, Threaded Holes                                        | 1            | 1        |

NOTE: A - Includes items 3-9 and 11-15

B - Includes items 3-9 and 11-13

C - Includes items 11-13