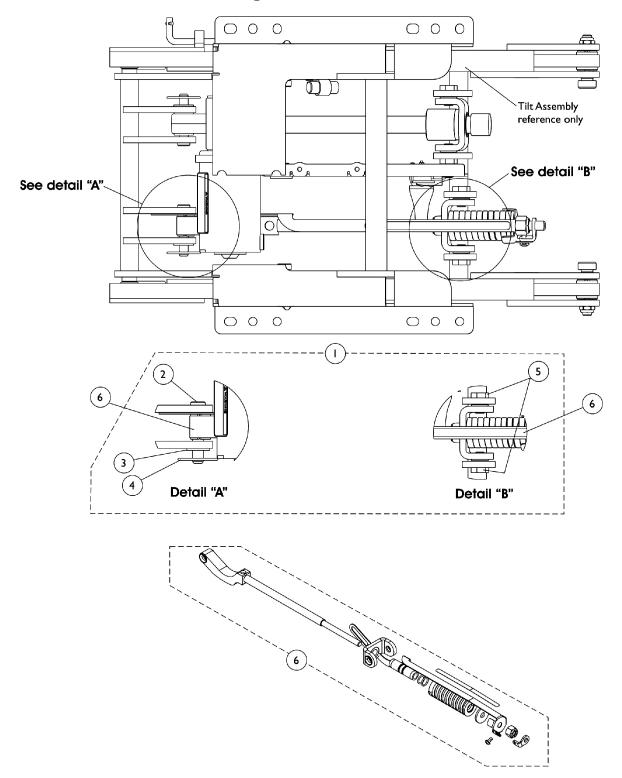

## Assist Spring Assembly (For Pronto M91 & TDX Only) For User Weights Of 276 Lbs. - 375 Lbs.

## Assist Spring Assembly (For Pronto M91 & TDX Only) For User Weights Of 276 Lbs. - 375 Lbs.

| ltem                                                                        |      |             |                                            | Quantity Per |          |
|-----------------------------------------------------------------------------|------|-------------|--------------------------------------------|--------------|----------|
| Number                                                                      | Note | Part Number | Description                                | Package      | Assembly |
| 1                                                                           | А    | 1128391     | NLA - Kit, Assist Spring Mounting Hardware | 1            | 1        |
| 2                                                                           |      |             | NLA - Pin, Clevis (3/8 x 2")               | 1            | 1        |
| 3                                                                           |      |             | Washer, Flat (3/8")                        | 1            | 1        |
| 4                                                                           |      |             | NLA - Cotter, Locking Bow-Tie (1/4" Shaft) | 1            | 1        |
| 5                                                                           |      |             | NLA - Pin, Threaded Pivot                  | 1            | 2        |
| 6                                                                           | В    | 1126995-NLA | NLA - Assist Spring Assembly               | 1            | 1        |
| NOTE: A - Includes items 2-5<br>B - Individual components are not available |      |             |                                            |              |          |