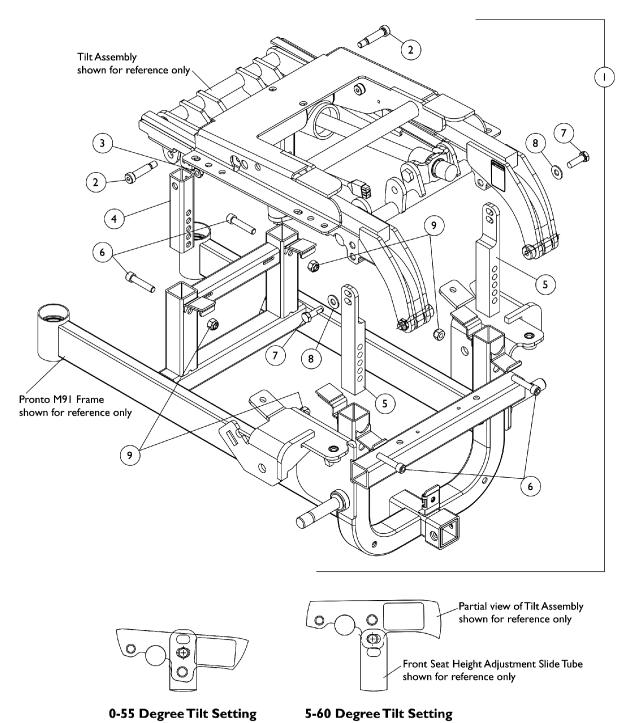

## Tilt Assembly Mounting Hardware For M91

Seat Tilt Settings

## Tilt Assembly Mounting Hardware For M91

| Item                         |      |             |                                                               | Quantity Per |          |
|------------------------------|------|-------------|---------------------------------------------------------------|--------------|----------|
| Number                       | Note | Part Number | Description                                                   | Package      | Assembly |
| 1                            | Α    | 1126351-NLA | NLA - Kit, Tilt Assembly Mounting Hardware For M91            | 1            | 1        |
| 2                            |      |             | NLA - Screw, Shoulder Hex Socket Head (3/8 x 1-1/4", 5/16-18) | 1            | 2        |
| 3                            |      |             | Locknut (5/16-18)                                             | 1            | 2        |
| 4                            |      |             | NLA - Tube, Slide, Seat Height Adjustment, Rear               | 1            | 2        |
| 5                            |      |             | NLA - Tube, Slide, Seat Height Adjustment, Front              | 1            | 2        |
| 6                            |      |             | Screw, Socket Head (5/16-18 x 1-1/2")                         | 1            | 4        |
| 7                            |      |             | NLA - Screw, Hex Head w/ Patch (5/16-18 x 1")                 | 1            | 2        |
| 8                            |      |             | Washer, Steel (5/16 x 3/4 x 1/16")                            | 1            | 2        |
| 9                            |      |             | Locknut (5/16-18)                                             | 1            | 4        |
| NOTE: A - Includes items 2-9 |      |             |                                                               |              |          |