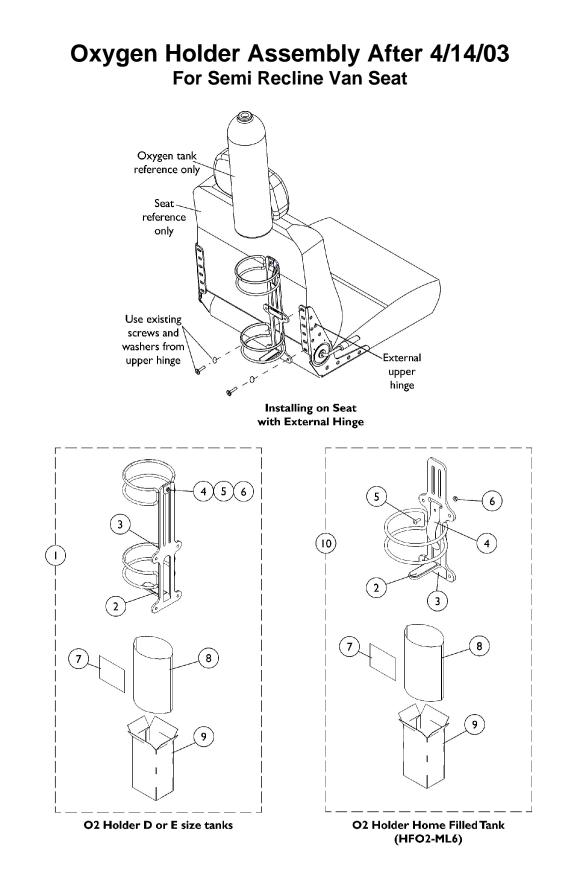

## Oxygen Holder Assembly After 4/14/03 For Semi Recline Van Seat

| ltem                                                                                                                                                                                                                                                                                                                                                                |      |             |                                                 | Quantity Per |          |
|---------------------------------------------------------------------------------------------------------------------------------------------------------------------------------------------------------------------------------------------------------------------------------------------------------------------------------------------------------------------|------|-------------|-------------------------------------------------|--------------|----------|
| Number                                                                                                                                                                                                                                                                                                                                                              | Note | Part Number | Description                                     | Package      | Assembly |
| 1                                                                                                                                                                                                                                                                                                                                                                   | А    | 1116956     | Oxygen Holder Assembly(D or E Tanks)            | 1            | 1        |
| 2                                                                                                                                                                                                                                                                                                                                                                   |      | 1116950-NLA | NLA - Pad, Non-Skid                             | 1            | 1        |
| 3                                                                                                                                                                                                                                                                                                                                                                   |      | 1080866     | Decal, Oxygen Warning - English                 | 1            | 1        |
| 4                                                                                                                                                                                                                                                                                                                                                                   |      | 1116945     | Spring, Oxygen Holder                           | 1            | 1        |
| 5                                                                                                                                                                                                                                                                                                                                                                   |      | 1072319-NLA | NLA - Screw, Socket Button Head (#10-32 x 1/2") | 1            | 1        |
| 6                                                                                                                                                                                                                                                                                                                                                                   |      | 1025735     | Locknut (#10-32)                                | 1            | 1        |
| 7                                                                                                                                                                                                                                                                                                                                                                   | В    | 1116957-NLA | NLA - Instruction Sheet, Oxygen Holder          | 1            | 1        |
| 8                                                                                                                                                                                                                                                                                                                                                                   |      | 1021866-NLA | NLA - Bag, Poly (26" L x 15" W)                 | 1            | 1        |
| 9                                                                                                                                                                                                                                                                                                                                                                   |      | 1063960     | Carton                                          | 1            | 1        |
| 10                                                                                                                                                                                                                                                                                                                                                                  | А    | HFO2-ML6    | Oxygen Holder Assembly (Home Filled Tank)       | 1            | 1        |
| <ul> <li>NOTE: A - Includes Oxygen Holder plus items 2-9. For seats with an EXTERNAL (visible) hinge assembly.</li> <li>B - Item is no longer available from the Invacare Service Parts Department. Refer to the Invacare Website under "Product Literature Search". Enter the part number in the "Keywords" field and download a free PDF version copy.</li> </ul> |      |             |                                                 |              |          |