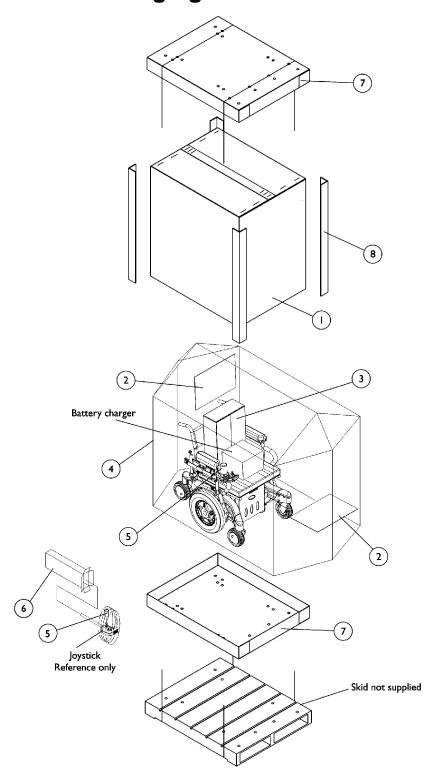

## **Packaging and Literature**

**Packaging and Literature** 

| Item   |      |               |                                                          | Quantity Per |          |
|--------|------|---------------|----------------------------------------------------------|--------------|----------|
| Number | Note | Part Number   | Description                                              | Package      | Assembly |
| 1      |      | 1036028       | Carton, Cover                                            | 1            | 1        |
| 2      |      | 40131X161     | Insert, Plain Pad                                        | 1            | 2        |
| 3      |      | 40131X011-NLA | NLA - Carton, Front Riggings                             | 1            | 1        |
| 4      |      | 1015592       | Bag, Poly (72" L x 35" W x 19" D)                        | 1            | 1        |
| 5      |      | 1043198-NLA   | NLA - Tube, Paper                                        | 1            | 1        |
| 6      | С    | 1012001-NLA   | NLA - Carton, Joystick                                   | 1            | 1        |
| 7      |      | 1036027       | Carton, Tray                                             | 1            | 2        |
| 8      |      | 1129590-NLA   | Carton, Corner Reinforcement                             | 1            | 4        |
|        | Α    | 00077X031-NLA | NLA - Warranty Card                                      | 1            | 1        |
|        | Α    | 1114809-NLA   | NLA - Owner's Manual, TDX w/ MK5 Electronics             | 1            | 1        |
|        | A,B  | 1122170-NLA   | NLA - Owner's Manual, Formula TRE w/ MK6i<br>Electronics | 1            | 1        |

NOTE: A - Not Shown

When adjusting or replacing parts, please refer to your Owner's Manual for assistance.

B - Item is no longer available from the Invacare Service Parts Department. Refer to the Invacare Website under "Product Literature Search". Enter the part number in the "Keywords" field and download a free PDF version copy.

C - Order part #40131X011 to use as a replacement Joystick Carton also.