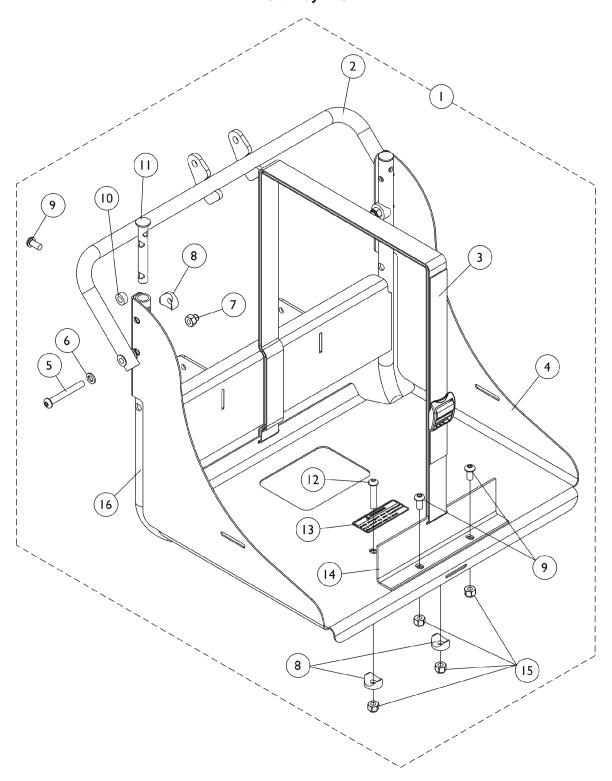

Vent Tray Assembly without Mounting Hardware

NOTE: When adding a Vent Tray Assembly in the field for the first time, refer to page titled "Accessories, Vent Tray Kits"

Vent Tray Assembly without Mounting Hardware

NOTE: When adding a Vent Tray Assembly in the field for the first time, refer to page titled "Accessories, Vent Tray Kits"

| Item   |      |             |                                                    | Quantity Per |          |
|--------|------|-------------|----------------------------------------------------|--------------|----------|
| Number | Note | Part Number | Description                                        | Package      | Assembly |
| 1      | Α    | 1125708     | Vent Tray Assembly                                 | 1            | 1        |
| 2      |      |             | NLA - Vent Tray Hanger Assembly                    | 1            | 1        |
| 3      |      |             | NLA - Strap and Buckle Assembly                    | 1            | 1        |
| 4      |      |             | NLA - Tray, Vent                                   | 1            | 1        |
| 5      |      |             | NLA - Screw, Socket Button Head (1/4-20 x 2")      | 1            | 2        |
| 6      |      |             | Lockwasher, Split (1/4")                           | 1            | 2        |
| 7      |      |             | Nut, Hex with Nylon Cap (1/4-20)                   | 1            | 2        |
| 8      |      |             | Spacer, Coved (1/4 x 3/4 x 11/32")                 | 1            | 4        |
| 9      |      |             | NLA - Screw, Socket Button Head (1/4-20 x 1/2")    | 1            | 4        |
| 10     |      |             | NLA - Spacer                                       | 1            | 2        |
| 11     |      |             | NLA - Plug, Slide Tube                             | 1            | 2        |
| 12     |      |             | Screw, Socket Button Head (1/4-20 x 1-1/4")        | 1            | 2        |
| 13     |      |             | NLA - Decal, Warning, Approved Charger and Harness | 1            | 1        |
| 14     |      |             | NLA - Bracket, Vent Tray, Black                    | 1            | 1        |
| 15     |      |             | Locknut (1/4-20)                                   | 1            | 4        |
| 16     |      |             | NLA - Frame, Vent Tray, Upper Support, Black       | 1            | 1        |

NOTE: A - Includes items 2-16. When adding a Vent Tray Assembly in the field for the first time, refer to page titled "Accessories, Vent Tray Kits"