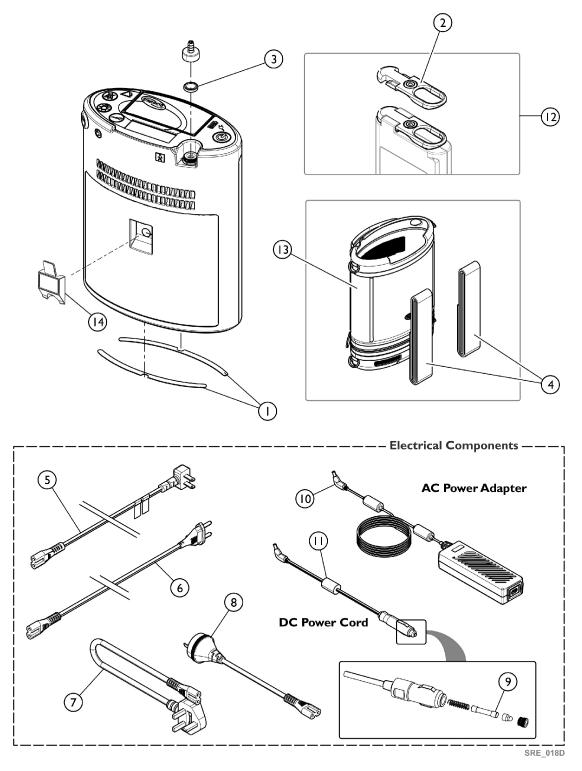

### POC1-100B, POC1-100C Concentrator

| ltem                                                                                                                                                                                                                                                                                                                                                                                                                                                                             |      |             |                                                        | Quantity Per |          |
|----------------------------------------------------------------------------------------------------------------------------------------------------------------------------------------------------------------------------------------------------------------------------------------------------------------------------------------------------------------------------------------------------------------------------------------------------------------------------------|------|-------------|--------------------------------------------------------|--------------|----------|
| Number                                                                                                                                                                                                                                                                                                                                                                                                                                                                           | Note | Part Number | Description                                            | Package      | Assembly |
| 1                                                                                                                                                                                                                                                                                                                                                                                                                                                                                |      | 1195090     | Kit, Pad, Non-Skid                                     | 10           | 2        |
| 2                                                                                                                                                                                                                                                                                                                                                                                                                                                                                |      | 1195092     | Kit, Battery Ring Pull (Pkg. of 2)                     | 2            | 1        |
| 3                                                                                                                                                                                                                                                                                                                                                                                                                                                                                |      | 1195095     | Kit, Filter, Patient Outlet (Pkg. of 5)                | 5            | 1        |
| 4                                                                                                                                                                                                                                                                                                                                                                                                                                                                                | A    | 1195091     | Kit, Shoulder Strap                                    | 2            | 2        |
| 5                                                                                                                                                                                                                                                                                                                                                                                                                                                                                |      | 1187454     | Power Cord, Line, 2P, North America                    | 1            | 1        |
| 6                                                                                                                                                                                                                                                                                                                                                                                                                                                                                |      | 1152805     | Power Cord, Line, 2P, Europe                           | 1            | 1        |
| 7                                                                                                                                                                                                                                                                                                                                                                                                                                                                                |      | 1160791     | EU - Power Cord, Line, 2P, United Kingdom              | 1            | 1        |
| 8                                                                                                                                                                                                                                                                                                                                                                                                                                                                                |      | 1160792     | Power Cord, Line, 2P, Australia                        | 1            | 1        |
| 9                                                                                                                                                                                                                                                                                                                                                                                                                                                                                |      | 1195098     | Fuse (12 Amp)                                          | 1            | 1        |
| 10                                                                                                                                                                                                                                                                                                                                                                                                                                                                               | В    | POC1-130    | Adapter, AC w/ Power Cord (North America)              | 1            | 1        |
| 10                                                                                                                                                                                                                                                                                                                                                                                                                                                                               | С    | POC1-130-EU | Adapter, AC w/ Power Cord (Europe)                     | 1            | 1        |
| 10                                                                                                                                                                                                                                                                                                                                                                                                                                                                               | D    | POC1-130-AZ | Adapter, AC w/ Power Cord (Australia/New 1<br>Zealand) |              | 1        |
| 11                                                                                                                                                                                                                                                                                                                                                                                                                                                                               |      | POC1-140    | DC Power Cord                                          | 1            | 1        |
| 12                                                                                                                                                                                                                                                                                                                                                                                                                                                                               | E    | POC1-110    | Battery Pack 1                                         |              | 1        |
| 13                                                                                                                                                                                                                                                                                                                                                                                                                                                                               | F    | POC1-150    | Carry Bag Assembly 1                                   |              | 1        |
| 14                                                                                                                                                                                                                                                                                                                                                                                                                                                                               | G    | 60104617    | Kit, USB Dongle, POC1-CONNECT                          | 1            | 1        |
|                                                                                                                                                                                                                                                                                                                                                                                                                                                                                  |      | See Chart   | Literature, Labels, and Packaging                      | 1            | 1        |
| NOTE: A - Two straps are used when you carry the Concentrator in Backpack Mode.   B - Kit includes the Adapter and USA Power Cord.   C - Kit includes the Adapter, EU, and UK Power Cords.   D - Kit includes the Adapter and AZ Power Cord.   E - Kit includes Battery Pull Ring and Battery.   F - Kit includes two Straps for Messenger or Backpack Modes.   G - USB Dongle Kit is only available for Platinum Mobile Oxygen Concentrators beginning with Serial #17JF029716. |      |             |                                                        |              |          |