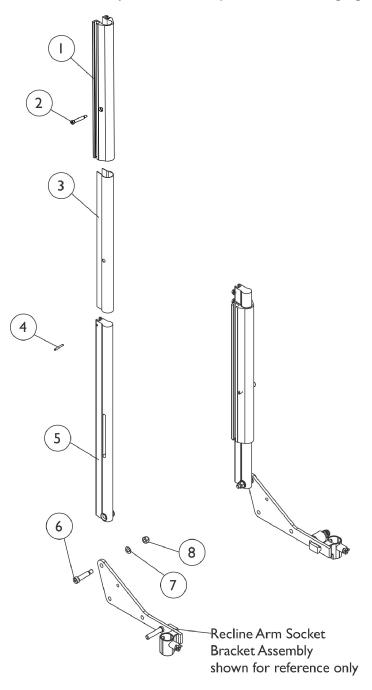

## **Conventional Recline and Tilt/Recline**

SHEP\_155A

| ltem   |      |             |                                                          | Quantity Per |          |
|--------|------|-------------|----------------------------------------------------------|--------------|----------|
| Number | Note | Part Number | Description                                              | Package      | Assembly |
| 1      |      | 1122263     | Block, Slide Back - Left                                 | 1            | 1        |
| 1      |      | 1124693     | Block, Slide Back - Right                                | 1            | 1        |
| 2      |      | 1000212     | Screw, Shoulder Hex Socket (1/4 x 1-1/4", #10-24)        | 1            | 2        |
| 3      |      | 1122464     | Sleeve, Back Slide (15-1/4" L)                           | 1            | 2        |
| 4      |      | 1119847     | Pin, Roll (1/8 x 1")                                     | 1            | 2        |
| 5      |      | 1122560     | Cane, Back, Extruded Conventional, Black -<br>Right/Left | 1            | 2        |
| 6      |      | 1062604     | Screw, Shoulder Hex Socket (3/8 x 1-1/4", 5/16-18)       | 1            | 2        |
| 7      |      | 1025704     | Washer, Flat (5/16 x 5/8 x 1/16")                        | 1            | 2        |
| 8      |      | 1026158     | Locknut (5/16-18)                                        | 1            | 2        |