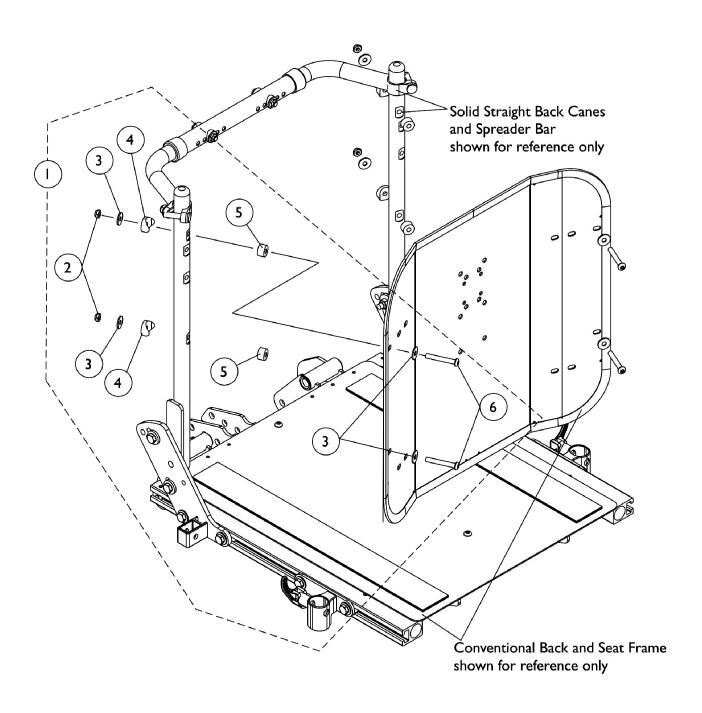

## **Back Mounting Hardware** Conventional Tilt - Before 5/15/09

| Item                         |      |             |                                                         | Quantity Per |          |
|------------------------------|------|-------------|---------------------------------------------------------|--------------|----------|
| Number                       | Note | Part Number | Description                                             | Package      | Assembly |
| 1                            | Α    | 1125757-NLA | NLA - Kit, Back Mounting Hardware For Conventional Tilt | 1            | 1        |
| 2                            |      |             | Locknut (1/4-20)                                        | 1            | 4        |
| 3                            |      |             | Washer (1/4 x 23/32 x 1/16")                            | 1            | 8        |
| 4                            |      |             | NLA - Spacer, Coved (1/4 x 7/8 x 7/16")                 | 1            | 4        |
| 5                            |      |             | NLA - Spacer (1/4 x 5/8 x 3/8")                         | 1            | 4        |
| 6                            |      |             | NLA - Screw, Socket Button Head (1/4-20 x 2")           | 1            | 4        |
| NOTE: A - Includes items 2-6 |      |             |                                                         |              |          |