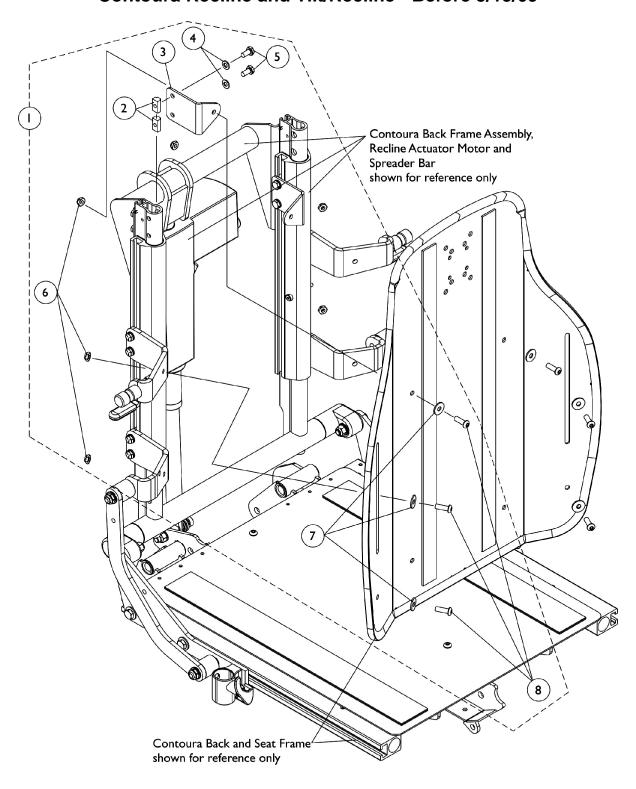

## Back Mounting Hardware Contoura Recline and Tilt/Recline - Before 5/15/09

| Item                         |      |             |                                                                   | Quantity Per |          |
|------------------------------|------|-------------|-------------------------------------------------------------------|--------------|----------|
| Number                       | Note | Part Number | Description                                                       | Package      | Assembly |
| 1                            | Α    | 1125754     | Kit, Back Mounting Hardware For Contoura Recline and Tilt/Recline | 1            | 1        |
| 2                            |      |             | T-Nut (1/4-20)                                                    | 1            | 4        |
| 3                            |      |             | NLA - Bracket, Back Mounting, Black                               | 1            | 2        |
| 4                            |      |             | Washer (1/4 x 1/2 x 1/16")                                        | 1            | 4        |
| 5                            |      |             | Screw, Hex Head w/ Patch (1/4-20 x 1/2")                          | 1            | 4        |
| 6                            |      |             | Locknut (1/4-20)                                                  | 1            | 6        |
| 7                            |      |             | Washer (1/4 x 23/32 x 1/16")                                      | 1            | 6        |
| 8                            |      |             | Screw, Socket Button (1/4-20 x 3/4")                              | 1            | 6        |
| NOTE: A - Includes items 2-8 |      |             |                                                                   |              |          |