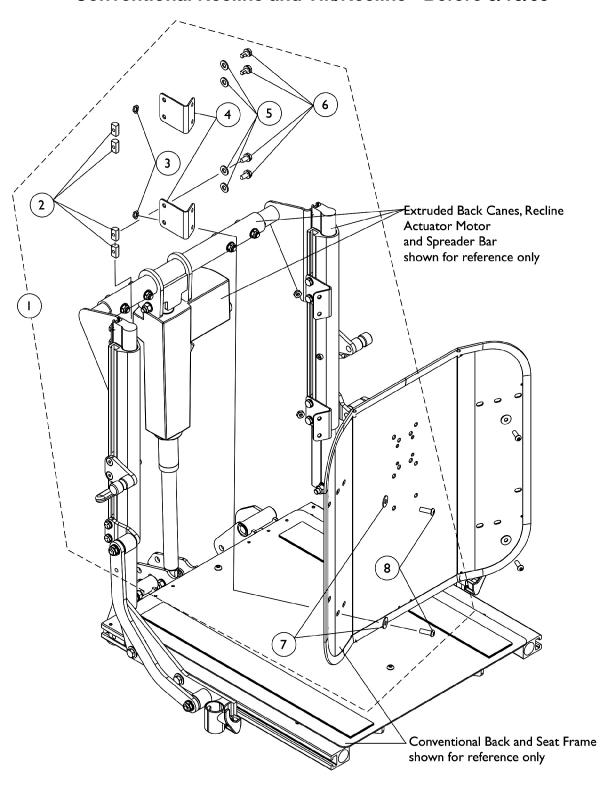

## **Back Mounting Hardware**Conventional Recline and Tilt/Recline - Before 5/15/09

## Back Mounting Hardware Conventional Recline and Tilt/Recline - Before 5/15/09

| Item<br>Number | Note | Part Number | Description                                                           | Quantity Per |          |
|----------------|------|-------------|-----------------------------------------------------------------------|--------------|----------|
|                |      |             |                                                                       | Package      | Assembly |
| 1              | Α    | 1125756     | Kit, Back Mounting Hardware For Conventional Recline and Tilt/Recline | 1            | 1        |
| 2              |      |             | T-Nut (1/4-20)                                                        | 1            | 8        |
| 3              |      |             | Locknut (1/4-20)                                                      | 1            | 4        |
| 4              |      |             | NLA - Bracket, Angled Back, Black                                     | 1            | 4        |
| 5              |      |             | Washer (1/4 x 1/2 x 1/16")                                            | 1            | 8        |
| 6              |      |             | Screw, Hex Head w/ Patch (1/4-20 x 1/2")                              | 1            | 8        |
| 7              |      |             | Washer (1/4 x 23/32 x 1/16")                                          | 1            | 4        |
| 8              |      |             | Screw, Socket Button (1/4-20 x 3/4")                                  | 1            | 4        |