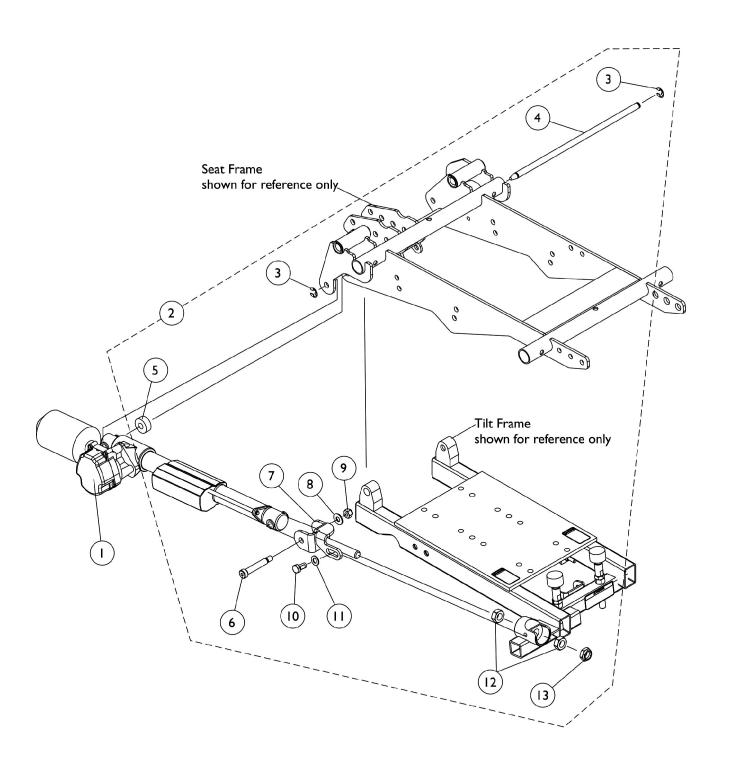

## **Tilt Actuator Motor and Mounting Hardware**

| Item   |      |             |                                                               | Quantity Per |          |
|--------|------|-------------|---------------------------------------------------------------|--------------|----------|
| Number | Note | Part Number | Description                                                   | Package      | Assembly |
| 1      | С    | 1122691-NLA | NLA - Motor, Tilt Actuator without Mounting<br>Hardware - MK5 | 1            | 1        |
| 1      | В    | 1146351     | Motor, Tilt Actuator without Mounting Hardware - MK6i         | 1            | 1        |
| 2      | Α    | 1125746     | Kit, Tilt Actuator Motor Mounting Hardware                    | 1            | 1        |
| 3      |      |             | NLA - Ring, Retaining                                         | 1            | 2        |
| 4      |      |             | NLA - Rod, Reinforcing                                        | 1            | 1        |
| 5      |      |             | NLA - Stand-Off, Actuator Motor                               | 1            | 1        |
| 6      |      |             | Screw, Shoulder Hex Socket Head (3/8 x 1-3/4", 5/16-18)       | 1            | 1        |
| 7      |      |             | NLA - Bracket, Adjustable Clevis, Black                       | 1            | 1        |
| 8      |      |             | Washer, Steel (5/16 x 3/4 x 1/16")                            | 1            | 1        |
| 9      |      |             | Locknut (5/16-18)                                             | 1            | 1        |
| 10     |      |             | Screw, Hex Head w/ Patch (5/16-18 x 5/8")                     | 1            | 1        |
| 11     |      |             | Washer, Flat (5/16 x 5/8 x 1/16")                             | 1            | 1        |
| 12     |      |             | NLA - Nut, Hex Jam (1/2-20)                                   | 1            | 2        |
| 13     |      |             | Locknut (1/2-20)                                              | 1            | 1        |

NOTE: A - Includes items 3-13

B - For MK6i Electronics only. Includes the Actuator Motor, Bushings and the Integrated Actuator Module (IAM) attached to the motor. The IAM is not available separately. NOTE: Part # 1140033 referenced on the motor is not available, refer to part # 1146351.

C - Includes the Actuator Motor and Bushings. NOTE: Part # 1134695 referenced on the motor is not available, refer to part # 1122691.