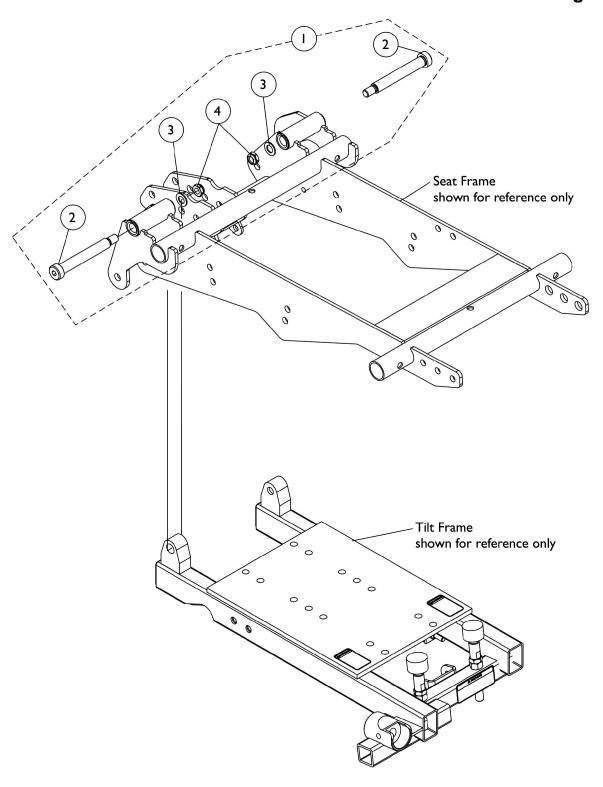

## Seat Frame Mounting Hardware Tilt or Tilt/Recline For Conventional & Contoura Seating

| Item                         |      |             |                                                              | Quantity Per |          |
|------------------------------|------|-------------|--------------------------------------------------------------|--------------|----------|
| Number                       | Note | Part Number | Description                                                  | Package      | Assembly |
| 1                            | Α    | 1125749     | NLA - Kit, Seat Frame Mounting Hardware                      | 1            | 1        |
| 2                            |      |             | NLA - Screw, Shoulder Hex Socket Head (1/2 x 3-1/4", 3/8-16) | 1            | 2        |
| 3                            |      |             | Washer, Flat (3/8 x 11/16 x 1/16")                           | 1            | 2        |
| 4                            |      |             | Locknut, Low Profile (3/8-16)                                | 1            | 2        |
| NOTE: A - Includes items 2-4 |      |             |                                                              |              |          |