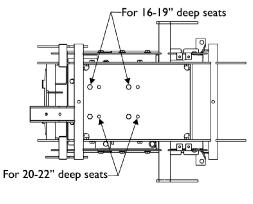

Seat Frame Mounting Detail





**Recline Only Mounting Bracket Detail** 

## Seat Frame Mounting Hardware Recline Only For Conventional and Contoura Seating

| ltem                         |      |             |                                                             |         | Quantity Per |  |
|------------------------------|------|-------------|-------------------------------------------------------------|---------|--------------|--|
| Number                       | Note | Part Number | Description                                                 | Package | Assembly     |  |
| 1                            |      | 1125646-NLA | NLA - Plate, Recline Only Seat Frame Mounting               | 1       | 1            |  |
| 2                            | A    | 1125751     | Kit, Seat Frame Mounting Hardware, Recl