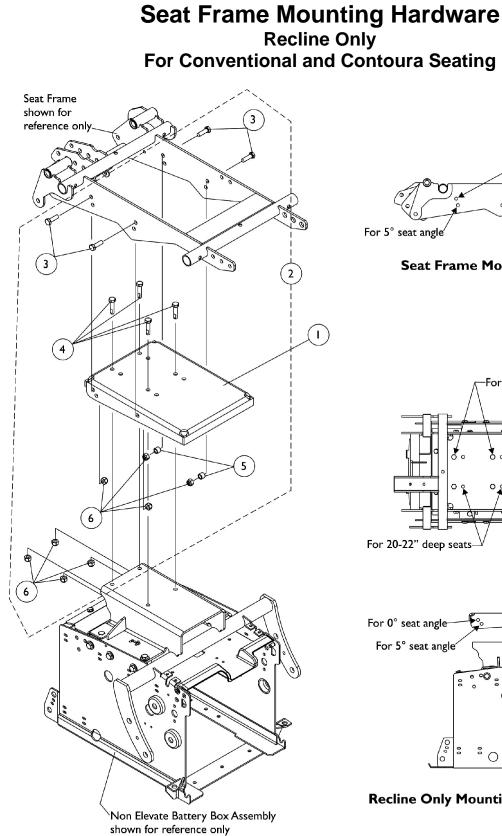

## Seat Frame Mounting Hardware Recline Only For Conventional and Contoura Seating

| ltem                         |      |             |                                                             |         | Quantity Per |  |
|------------------------------|------|-------------|-------------------------------------------------------------|---------|--------------|--|
| Number                       | Note | Part Number | Description                                                 | Package | Assembly     |  |
| 1                            |      | 1125646-NLA | NLA - Plate, Recline Only Seat Frame Mounting               | 1       | 1            |  |
| 2                            | A    | 1125751     | Kit, Seat Frame Mounting Hardware, Recline Only Non-Elevate | 1       | 1            |  |
| 3                            |      |             | Screw, Hex Head (5/16-18 x 1")                              | 1       | 4            |  |
| 4                            |      |             | Screw, Hex Head w/ Patch (5/16-18 x 1-1/4")                 | 1       | 4            |  |
| 5                            |      |             | Spacer (5/16 x 7/16 x 3/8")                                 | 1       | 2            |  |
| 6                            |      |             | Locknut (5/16-18)                                           | 1       | 8            |  |
| NOTE: A - Includes items 3-6 |      |             |                                                             |         |              |  |