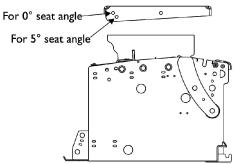

Seat Frame Mounting Detail





**Recline Only Mounting Bracket Detail** 

## Seat Frame Mounting Hardware Recline Only For Conventional and Contoura Seating

| ltem                         |      |             |                                                             |         | Quantity Per |  |
|------------------------------|------|-------------|-------------------------------------------------------------|---------|--------------|--|
| Number                       | Note | Part Number | Description                                                 | Package | Assembly     |  |
| 1                            |      | 1125646-NLA | NLA - Plate, Recline Only Seat Frame Mounting               | 1       | 1            |  |
| 2                            | A    | 1125751     | Kit, Seat Frame Mounting Hardware, Reclin