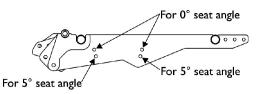

Seat Frame Mounting Detail





**Recline Only Mounting Bracket Detail** 

## Seat Frame Mounting Hardware Recline Only For Conventional and Contoura Seating

| ltem                         |      |             |                                                             |         | Quantity Per |  |
|------------------------------|------|-------------|-------------------------------------------------------------|---------|--------------|--|
| Number                       | Note | Part Number | Description                                                 | Package | Assembly     |  |
| 1                            |      | 1125646-NLA | NLA - Plate, Recline Only Seat Frame Mounting               | 1       | 1            |  |
| 2                            | A    | 1125751     | Kit, Seat