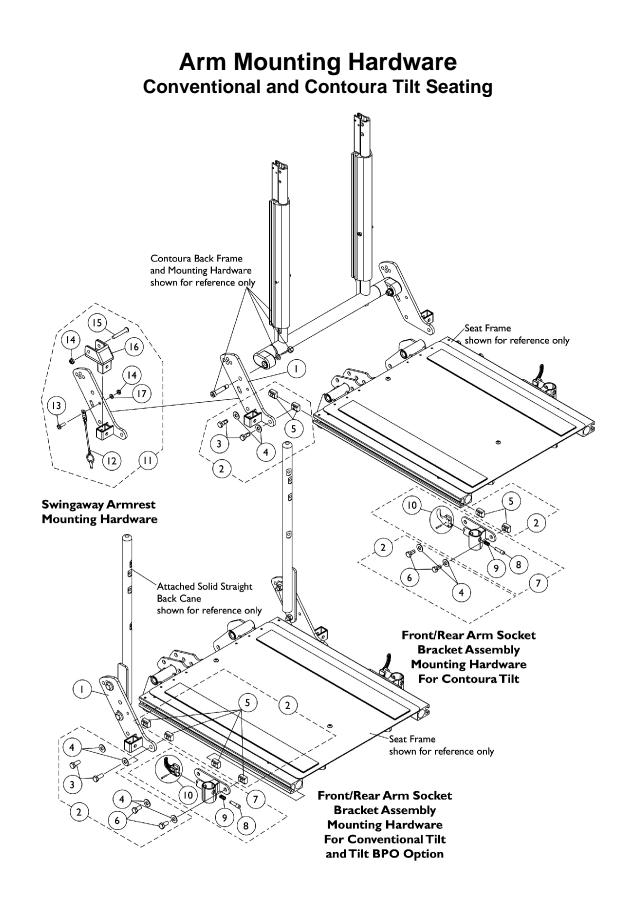

## Arm Mounting Hardware Conventional and Contoura Tilt Seating

| ltem   |                                                                                                          |             |                                                       | Quant   | Quantity Per |  |
|--------|----------------------------------------------------------------------------------------------------------|-------------|-------------------------------------------------------|---------|--------------|--|
| Number | Note                                                                                                     | Part Number | Description                                           | Package | Assembly     |  |
| 1      |                                                                                                          | 1125478     | Bracket, Arm Socket/Cane, Rear - Right                | 1       | 1            |  |
| 1      |                                                                                                          | 1125479     | Bracket, Arm Socket/Cane, Rear - Left                 | 1       | 1            |  |
| 2      | A                                                                                                        | 1125734     | Kit, Front/Rear Arm Socket Assembly Mounting Hardware | 1       | 1            |  |
| 3      |                                                                                                          |             | Screw, Hex Head w/ Patch (5/16-18 x 3/4")             | 1       | 2            |  |
| 4      |                                                                                                          |             | Washer, Steel (5/16 x 3/4 x 1/16")                    | 1       | 4            |  |
| 5      |                                                                                                          |             | T-Nut (5/16-18)                                       | 1       | 4            |  |
| 6      |                                                                                                          |             | Screw, Hex Head w/ Patch (5/16-18 x 5/8")             | 1       | 2            |  |
| 7      | В                                                                                                        | 1122619     | Socket, Arm, Front - Right                            | 1       | 1            |  |
| 7      | В                                                                                                        | 1122620     | Socket, Arm, Front - Left                             | 1       | 1            |  |
| 8      |                                                                                                          | 1028594     | Pin, Arm Lock, Black                                  | 1       | 1            |  |
| 9      |                                                                                                          | 47471X074   | Spring, Arm Lock                                      | 1       | 1            |  |
| 10     |                                                                                                          | 1090768     | Kit, Lock Handle w/Rivets (Pair)                      | 2       | 1            |  |
| 11     | С                                                                                                        | 1125736     | Kit, Swingaway Armrest Mounting Hardware              | 1       | 1            |  |
| 12     |                                                                                                          |             | Pin, Pull                                             | 1       | 1            |  |
| 13     |                                                                                                          |             | Screw, Hex Head w/ Patch (1/4-20 x 3/4")              | 1       | 1            |  |
| 14     |                                                                                                          |             | Locknut (1/4-20)                                      | 1       | 2            |  |
| 15     |                                                                                                          |             | Screw, Socket Button Head (1/4-20 x 1-5/8")           | 1       | 1            |  |
| 16     |                                                                                                          |             | Clevis, Pivot                                         | 1       | 1            |  |
| 17     |                                                                                                          |             | Washer (1/4 x 1/2 x 1/16")                            | 1       | 1            |  |
| В      | NOTE: A - Includes items 3-6<br>B - Includes Front Arm Socket and items 8-10<br>C - Includes items 12-17 |             |                                                       |         |              |  |