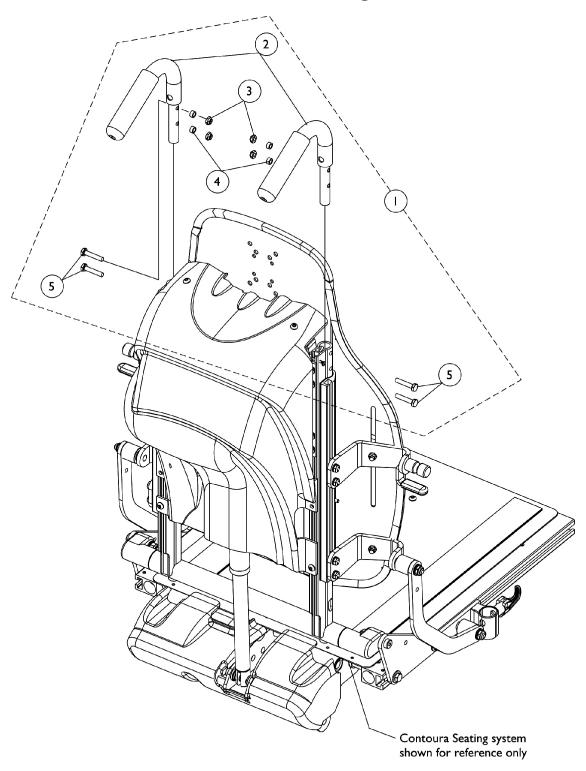

## Back Cane Push Handle Attachments Contoura Seating

## **Back Cane Push Handle Attachments Contoura Seating**

| Item   |              |             |                                               | Quantity Per |          |
|--------|--------------|-------------|-----------------------------------------------|--------------|----------|
| Number | Note         | Part Number | Description                                   | Package      | Assembly |
| 1      | Α            | 1125706     | Kit, Back Cane Push Handle Attachments (Pair) | 1            | 1        |
| 2      |              |             | Attachment, Back Cane Push Handle             | 1            | 2        |
| 3      |              |             | Locknut (1/4-20)                              | 1            | 4        |
| 4      |              |             | NLA - Spacer (1/4 x 3/8 x 3/16")              | 1            | 4        |
| 5      |              |             | Screw, Hex Head (1/4-20 x 1-1/4")             | 1            | 4        |
| 4<br>5 | \ - Includes | items 2-5   | NLA - Spacer (1/4 x 3/8 x 3/16")              | 1 1 1        |          |