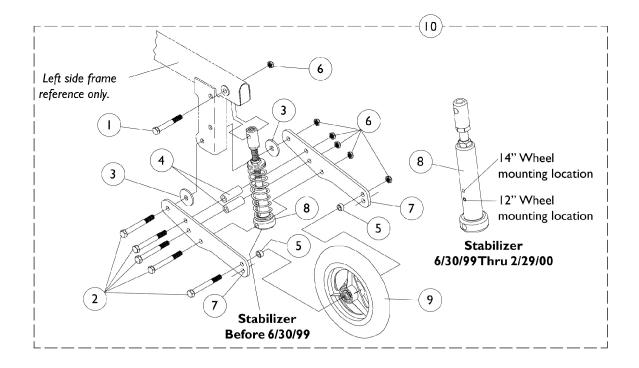

## Front Stabilizer Assembly Before 3/1/2000

NOTE: "New Style" front stabilizer can be assembled to chairs made before 3/1/2000. See conversion kit before 3/1/2000 on Front Stabilizer with Adjustable Flip-Up Footboard Conversion Kits page.

| Quantity Per                                                                                                                                                                                                                                              |  |  |  |  |  |
|-----------------------------------------------------------------------------------------------------------------------------------------------------------------------------------------------------------------------------------------------------------|--|--|--|--|--|
| embly                                                                                                                                                                                                                                                     |  |  |  |  |  |
| 1                                                                                                                                                                                                                                                         |  |  |  |  |  |
| 5                                                                                                                                                                                                                                                         |  |  |  |  |  |
| 2                                                                                                                                                                                                                                                         |  |  |  |  |  |
| 2                                                                                                                                                                                                                                                         |  |  |  |  |  |
| 2                                                                                                                                                                                                                                                         |  |  |  |  |  |
| 1                                                                                                                                                                                                                                                         |  |  |  |  |  |
| 2                                                                                                                                                                                                                                                         |  |  |  |  |  |
| 1                                                                                                                                                                                                                                                         |  |  |  |  |  |
| 1                                                                                                                                                                                                                                                         |  |  |  |  |  |
| 1                                                                                                                                                                                                                                                         |  |  |  |  |  |
| 1                                                                                                                                                                                                                                                         |  |  |  |  |  |
| 1                                                                                                                                                                                                                                                         |  |  |  |  |  |
|                                                                                                                                                                                                                                                           |  |  |  |  |  |
| <ul> <li>B - Attaching hardware comes packaged with (5) locknuts, #7930330, used for one piece footboards.</li> <li>C - Wheel color changed from dark grey to light grey as of 7/28/99. Order in pairs to match for chairs manufactured before</li> </ul> |  |  |  |  |  |
|                                                                                                                                                                                                                                                           |  |  |  |  |  |
|                                                                                                                                                                                                                                                           |  |  |  |  |  |
| E - Includes items 2-7.<br>F - 6/30/99 thru 2/29/00.                                                                                                                                                                                                      |  |  |  |  |  |
|                                                                                                                                                                                                                                                           |  |  |  |  |  |
| -                                                                                                                                                                                                                                                         |  |  |  |  |  |