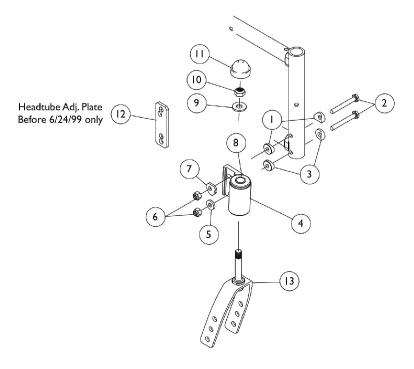

## **Caster Forks & Headtube Hardware**

Chairs built Before 6/11/04

Chairs built After 6/10/04

## **Caster Forks & Headtube Hardware**

| Item   |      |             |                                                              | Quantity Per |          |
|--------|------|-------------|--------------------------------------------------------------|--------------|----------|
| Number | Note | Part Number | Description                                                  | Package      | Assembly |
| 1      |      | 1026099     | Spacer, Coved (1/4 x 11/16 x 1/2")                           | 1            | 4        |
| 2      |      | 1055349     | Screw, Hex Head (1/4-28 x 2")                                | 1            | 4        |
| 3      |      | 1009861     | Spacer, Coved (1/4 x 11/16 x 1/2")                           | 1            | 4        |
| 4      |      | 1094459     | Headtube, Caster with Precision Bearings, Black - Right      | 1            | 1        |
| 4      | А    | 1094460-NLA | NLA - Headtube, Caster with Precision Bearings, Black - Left | 1            | 1        |
| 5      |      | 1018739     | Washer (1/4 x 5/8 x 3/32")                                   | 1            | 2        |
| 6      |      | 1065362     | Locknut (1/4-28)                                             | 1            | 4        |
| 7      |      | 1040355     | Cam, Headtube Adjustment                                     | 1            | 2        |
| 8      | В    | 1001801     | Bearing, Flange (1/2")                                       | 1            | 4        |
| 8      | C,H  | 40117X021   | Bearing (1/2" I.D. x 1-1/8" O.D.)                            | 1            | 4        |
| 9      |      | 1021508     | Washer, Nylon (5/8 x 1 x 3/32")                              | 1            | 2        |
| 10     |      | 1025737     | Locknut (1/2-20)                                             | 1            | 2        |
| 11     | В    | 1038353     | Plug Button, Headtube, Black                                 | 1            | 2        |
| 11     | С    | 1001843     | Cap, Head Tube, Black                                        | 1            | 2        |
| 11     | С    | 1131189     | Package, Head Tube Cap                                       | 10           | 2        |
| 12     | B,D  | 1039303-NLA | NLA - Plate, Headtube Adjustment                             | 1            | 2        |
| 13     | В    | 1065628     | Kit, Fork w/ Hardware (6 and 6 x 1" Casters)                 | 1            | 1        |
| 13     | С    | 1037420     | Fork and Stem Assembly, Black (6 x 1" Caster)                | 1            | 1        |
| 13     | В    | 1065629     | Kit, Fork w/ Hardware (6 x 2" and 8" Casters)                | 1            | 1        |
| 13     | С    | 1056640     | Fork and Stem Assembly, Black (8" & 6 x 2" Caster)           | 1            | 1        |
| 14     |      | 1113501     | Screw, Eccentric (1/4-28 x 1-11/16")                         | 1            | 4        |
| 15     | F    | 1124857-NLA | NLA - Caster Headtube Assembly, Black - Right                | 1            | 1        |
| 15     | G    | 1124858     | Caster Headtube Assembly, Black - Left                       | 1            | 1        |
| 16     | Н    | 40117X021   | Bearing (1/2" I.D. x 1-1/8" O.D.)                            | 1            | 4        |
| 17     |      | 1009861     | Spacer, Coved (1/4 x 11/16 x 1/2")                           | 1            | 4        |
| 18     |      | 1026907     | Washer (1/4 x 1/2 x 1/16")                                   | 1            | 4        |
| 19     |      | 1055366     | Locknut (1/4-28)                                             | 1            | 4        |
| 20     | Е    | 1126031-NLA | NLA - Head Tubes, Caster with Hardware (Pair)                | 2            | 1        |
| 21     |      | 1037420     | Fork and Stem Assembly, Black (6 x 1" Caster)                | 1            | 1        |
| 21     |      | 1056640     | Fork and Stem Assembly, Black (8" & 6 x 2" Caster)           | 1            | 1        |

NOTE: A - Due to product improvement, headtube (1094460) are NLA. For chairs built Before 6/11/04, order item 20 (1126031) caster headtubes w/ hardware.

- B Chairs built Before 6/24/99. This headtube cap is flat.
- C Chairs built After 6/23/99. This headtube cap is domed (shown in image).
- D Headtube Adjustment Plate was replaced by items 5 and 7
- E Includes items 14-19 (hardware for both frames)
- F Part # 1124857 is used for the right side in a trailing position and left side in a leading position
- G Part # 1124858 is used for the left side in a trailing position and right side in a leading position
- H Bearing is used for the HPBP (Precision Head Tube Bearing), Item 4.