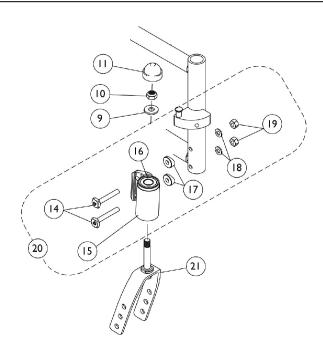

## **Caster Forks & Headtube Hardware**

Chairs built Before 6/11/04

Chairs built After 6/10/04

## **Caster Forks & Headtube Hardware**

| Item   |      |             |                                                              | Quantity Per |          |
|--------|------|-------------|--------------------------------------------------------------|--------------|----------|
| Number | Note | Part Number | Description                                                  | Package      | Assembly |
| 1      |      | 1026099     | Spacer, Coved (1/4 x 11/16 x 1/2")                           | 1            | 4        |
| 2      |      | 1055349     | Screw, Hex Head (1/4-28 x 2")                                | 1            | 4        |
| 3      |      | 1009861     | Spacer, Coved (1/4 x 11/16 x 1/2")                           | 1            | 4        |
| 4      |      | 1094459     | Headtube, Caster with Precision Bearings, Black - Right      | 1            | 1        |
| 4      | А    | 1094460-NLA | NLA - Headtube, Caster with Precision Bearings, Black - Left | 1            | 1        |
| 5      |      | 1018739     | Washer (1/4 x 5/8 x 3/32")                                   | 1            | 2        |
| 6      |      | 1065362     | Locknut (1/4-28)                                             | 1            | 4        |
| 7      |      | 1040355     | Cam, Headtube Adjustment                                     | 1            | 2        |
| 8      | В    | 1001801     | Bearing, Flange (1/2")                                       | 1            | 4        |
| 8      | C,H  | 40117X021   | Bearing (1/2" I.D. x 1-1/8" O.D.)                            | 1            | 4        |
| 9      |      | 1021508     | Washer, Nylon (5/8 x 1 x 3/32")                              | 1            | 2        |
| 10     |      | 1025737     | Locknut (1/2-20)                                             | 1            | 2        |
| 11     | В    | 1038353     | Plug Button, Headtube, Black                                 | 1            | 2        |
| 11     | С    | 1001843     | Cap, Head Tube, Black                                        | 1            | 2        |
| 11     | С    | 1131189     | Package, Head Tube Cap                                       | 10           | 2        |
| 12     | B,D  | 1039303-NLA | NLA - Plate, Headtube Adjustment                             | 1            | 2        |
| 13     | В    | 1065628     | Kit, Fork w/ Hardware (6 and 6 x 1" Casters)                 | 1            | 1        |
| 13     | С    | 1037420     | Fork and Stem Assembly, Black (6 x 1" Caster)                | 1            | 1        |
| 13     | В    | 1065629     | Kit, Fork w/ Hardware (6 x 2" and 8" Casters)                | 1            | 1        |
| 13     | С    | 1056640     | Fork and Stem Assembly, Black (8" & 6 x 2" Caster)           | 1            | 1        |
| 14     |      | 1113501     | Screw, Eccentric (1/4-28 x 1-11/16")                         | 1            | 4        |
| 15     | F    | 1124857-NLA | NLA - Caster Headtube Assembly, Black - Right                | 1            | 1        |
| 15     | G    | 1124858     | Caster Headtube Assembly, Black - Left                       | 1            | 1        |
| 16     | Н    | 40117X021   | Bearing (1/2" I.D. x 1-1/8" O.D.)                            | 1            | 4        |
| 17     |      | 1009861     | Spacer, Coved (1/4 x 11/16 x 1/2")                           | 1            | 4        |
| 18     |      | 1026907     | Washer (1/4 x 1/2 x 1/16")                                   | 1            | 4        |
| 19     |      | 1055366     | Locknut (1/4-28)                                             | 1            | 4        |
| 20     | Е    | 1126031-NLA | NLA - Head Tubes, Caster with Hardware (Pair)                | 2            | 1        |
| 21     |      | 1037420     | Fork and Stem Assembly, Black (6 x 1" Caster)                | 1            | 1        |
| 21     |      | 1056640     | Fork and Stem Assembly, Black (8" & 6 x 2" Caster)           | 1            | 1        |

NOTE: A - Due to product improvement, headtube (1094460) are NLA. For chairs built Before 6/11/04, order item 20 (1126031) caster headtubes w/ hardware.

- B Chairs built Before 6/24/99. This headtube cap is flat.
- C Chairs built After 6/23/99. This headtube cap is domed (shown in image).
- D Headtube Adjustment Plate was replaced by items 5 and 7
- E Includes items 14-19 (hardware for both frames)
- F Part # 1124857 is used for the right side in a trailing position and left side in a leading position
- G Part # 1124858 is used for the left side in a trailing position and right side in a leading position
- H Bearing is used for the HPBP (Precision Head Tube Bearing), Item 4.