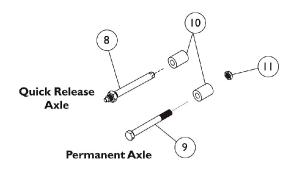

Axles & Axle Mounting Plate Hardware
For Amputee Attachment, no new hardware is needed, see Owner's Manual to reconfigure Axle Bracket, item 4.

Axles & Axle Mounting Plate Hardware
For Amputee Attachment, no new hardware is needed, see Owner's Manual to reconfigure Axle Bracket, item 4.

| Item   |             |             |                                                 | Quantity Per |          |
|--------|-------------|-------------|-------------------------------------------------|--------------|----------|
| Number | Note        | Part Number | Description                                     | Package      | Assembly |
| 1      |             | 1065362     | Locknut (1/4-28)                                | 1            | 4        |
| 2      |             | 1055348     | Screw, Hex Head (1/4-28 x 1-3/4")               | 1            | 4        |
| 3      | C,D,F,      | 1083141-NLA | NLA - Plate, Axle with Mounting Hardware (Pair) | 2            | 1        |
| 3      | B,C,D,<br>F | 1083142-NLA | NLA - Plate, Axle with Mounting Hardware (Pair) | 2            | 1        |
| 4      |             | 1086807-NLA | NLA - Plate, Axle Mounting - Right              | 1            | 1        |
| 4      |             | 1086808     | Plate, Axle Mounting - Left                     | 1            | 1        |
| 5      |             | 1114099     | NLA - Screw, Hex Head (1/4-28 x 2")             | 1            | 4        |
| 6      |             | 1026099     | Spacer, Coved (1/4 x 11/16 x 1/2")              | 1            | 8        |
| 7      | E,G         | 1088229     | Plate, Axle with Mounting Hardware (Pair)       | 2            | 1        |
| 8      | D,A         | 1026930-NLA | NLA - Axle, Quick Release (1/2 x 4-1/2")        | 1            | 2        |
| 8      | B,D         | 1040361     | Axle, Quick Release w/ Locknut (1/2" x 5")      | 1            | 2        |
| 8      | E,A         | 1015436     | Axle, Quick Release (7/16" x 4-1/2")            | 1            | 2        |
| 8      | B,E         | 56000X651   | Axle, Quick Release (7/16" x 5-7/16")           | 1            | 2        |
| 9      | D           | 1049227     | Screw, Hex Head (1/2-20 x 5-1/4")               | 1            | 2        |
| 9      | E,A         | 47203X025   | Bolt, Hex Head Cap (7/16-20 x 4-3/4")           | 1            | 2        |
| 9      | B,E         | 1085454     | Bolt, Hex Head Cap (7/16-20 x 5-1/8")           | 1            | 2        |
| 10     | D           | 1038117-NLA | NLA - Bushing                                   | 1            | 2        |
| 10     | E,A         | 1026101     | Spacer (7/16 x 5/8 x 3/16")                     | 1            | 2        |
| 10     | B,E         | 1088230-NLA | NLA - Spacer (7/16 x 5/8 x 5/8")                | 1            | 2        |
| 11     | D           | 1025737     | Locknut (1/2-20)                                | 1            | 2        |
| 11     | Chaira      | 1088235-NLA | NLA - Locknut (7/16-20)                         | 1            | 2        |

NOTE: A - Chairs with Space-Saver Style Arms.

- B Chairs with Conventional Style Arms.
- C Axle Mounting Plate is not sold separately on chairs built Before 6/24/99. Must be replaced in pairs only.
- D Chairs built Before 6/24/99.
- E Chairs built After 6/23/99.
- F Includes items 1-3.
- G Includes items 1,4-6.