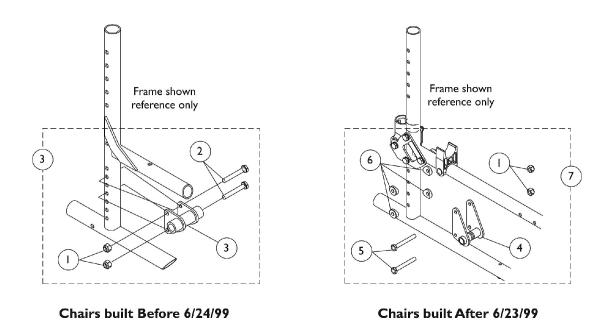

Axles & Axle Mounting Plate Hardware
For Amputee Attachment, no new hardware is needed, see Owner's Manual to reconfigure Axle Bracket, item 4.

Axles & Axle Mounting Plate Hardware
For Amputee Attachment, no new hardware is needed, see Owner's Manual to reconfigure Axle Bracket, item 4.

| Item   |             |             |                                                 | Quantity Per |          |
|--------|-------------|-------------|-------------------------------------------------|--------------|----------|
| Number | Note        | Part Number | Description                                     | Package      | Assembly |
| 1      |             | 1065362     | Locknut (1/4-28)                                | 1            | 4        |
| 2      |             | 1055348     | Screw, Hex Head (1/4-28 x 1-3/4")               | 1            | 4        |
| 3      | C,D,F,      | 1083141-NLA | NLA - Plate, Axle with Mounting Hardware (Pair) | 2            | 1        |
| 3      | B,C,D,<br>F | 1083142-NLA | NLA - Plate, Axle with Mounting Hardware (Pair) | 2            | 1        |
| 4      |             | 1086807-NLA | NLA - Plate, Axle Mounting - Right              | 1            | 1        |
| 4      |             | 1086808     | Plate, Axle Mounting - Left                     | 1            | 1        |
| 5      |             | 1114099     | NLA - Screw, Hex Head (1/4-28 x 2")             | 1            | 4        |
| 6      |             | 1026099     | Spacer, Coved (1/4 x 11/16 x 1/2")              | 1            | 8        |
| 7      | E,G         | 1088229     | Plate, Axle with Mounting Hardware (Pair)       | 2            | 1        |
| 8      | D,A         | 1026930-NLA | NLA - Axle, Quick Release (1/2 x 4-1/2")        | 1            | 2        |
| 8      | B,D         | 1040361     | Axle, Quick Release w/ Locknut (1/2" x 5")      | 1            | 2        |
| 8      | E,A         | 1015436     | Axle, Quick Release (7/16" x 4-1/2")            | 1            | 2        |
| 8      | B,E         | 56000X651   | Axle, Quick Release (7/16" x 5-7/16")           | 1            | 2        |
| 9      | D           | 1049227     | Screw, Hex Head (1/2-20 x 5-1/4")               | 1            | 2        |
| 9      | E,A         | 47203X025   | Bolt, Hex Head Cap (7/16-20 x 4-3/4")           | 1            | 2        |
| 9      | B,E         | 1085454     | Bolt, Hex Head Cap (7/16-20 x 5-1/8")           | 1            | 2        |
| 10     | D           | 1038117-NLA | NLA - Bushing                                   | 1            | 2        |
| 10     | E,A         | 1026101     | Spacer (7/16 x 5/8 x 3/16")                     | 1            | 2        |
| 10     | B,E         | 1088230-NLA | NLA - Spacer (7/16 x 5/8 x 5/8")                | 1            | 2        |
| 11     | D           | 1025737     | Locknut (1/2-20)                                | 1            | 2        |
| 11     | Chaira      | 1088235-NLA | NLA - Locknut (7/16-20)                         | 1            | 2        |

NOTE: A - Chairs with Space-Saver Style Arms.

- B Chairs with Conventional Style Arms.
- C Axle Mounting Plate is not sold separately on chairs built Before 6/24/99. Must be replaced in pairs only.
- D Chairs built Before 6/24/99.
- E Chairs built After 6/23/99.
- F Includes items 1-3.
- G Includes items 1,4-6.