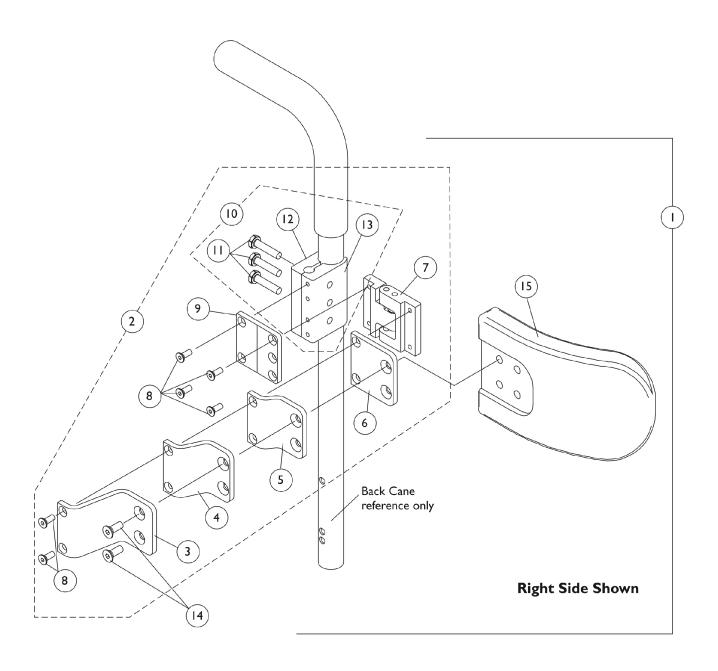

## **Lateral Support Assembly**Tarsys

## Lateral Support Assembly Tarsys

| Item   |      |             |                                                                          | Quantity Per |          |
|--------|------|-------------|--------------------------------------------------------------------------|--------------|----------|
| Number | Note | Part Number | Description                                                              | Package      | Assembly |
| 1      | Α    | 1107299     | Kit, Swingaway Lateral Support Assembles w/ Large Pads (Pair)            | 1            | 1        |
| 3      |      |             | Bracket, Extension Offset, Black (2")                                    | 1            | 2        |
| 4      |      |             | NLA - Bracket, Extension Offset, Black (1")                              | 1            | 2        |
| 5      |      |             | NLA - Bracket, Extension Offset, Black (1/2")                            | 1            | 2        |
| 6      |      |             | Bracket, Flush Mount, Black                                              | 1            | 2        |
| 7      |      |             | NLA - Bracket, Swingaway, Cane Clamp, Black - Right                      | 1            | 1        |
| 7      |      |             | NLA - Bracket, Swingaway, Cane Clamp, Black - Left                       | 1            | 1        |
| 8      |      |             | NLA - Screw, Socket Flat Head (#10-32 x 1/2")                            | 1            | 12       |
| 9      |      |             | NLA - Bracket, Mounting, Black                                           | 1            | 2        |
| 11     |      |             | NLA - Screw, Hex Head (1/4-20 x 1-1/8")                                  | 1            | 6        |
| 12     |      |             | Half Clamp, Non-Threaded Holes                                           | 1            | 2        |
| 13     |      |             | NLA - Half Clamp, Threaded Holes                                         | 1            | 2        |
| 14     |      |             | Screw, Socket Flat Head (1/4-20 x 1/2")                                  | 1            | 4        |
| 15     |      |             | Pad, Lateral Support - Large (6" W x 5" H)                               | 1            | 2        |
| 1      | Α    | 1107298     | Kit, Swingaway Lateral Support Assemblies w/<br>Medium Pads (Pair)       | 1            | 1        |
| 3      |      |             | Bracket, Extension Offset, Black (2")                                    | 1            | 2        |
| 4      |      |             | NLA - Bracket, Extension Offset, Black (1")                              | 1            | 2        |
| 5      |      |             | NLA - Bracket, Extension Offset, Black (1/2")                            | 1            | 2        |
| 6      |      |             | Bracket, Flush Mount, Black                                              | 1            | 2        |
| 7      |      |             | NLA - Bracket, Swingaway, Cane Clamp, Black - Right                      | 1            | 1        |
| 7      |      |             | NLA - Bracket, Swingaway, Cane Clamp, Black - Left                       | 1            | 1        |
| 8      |      |             | NLA - Screw, Socket Flat Head (#10-32 x 1/2")                            | 1            | 12       |
| 9      |      |             | NLA - Bracket, Mounting, Black                                           | 1            | 2        |
| 11     |      |             | NLA - Screw, Hex Head (1/4-20 x 1-1/8")                                  | 1            | 6        |
| 12     |      |             | Half Clamp, Non-Threaded Holes                                           | 1            | 2        |
| 13     |      |             | NLA - Half Clamp, Threaded Holes                                         | 1            | 2        |
| 14     |      |             | Screw, Socket Flat Head (1/4-20 x 1/2")                                  | 1            | 4        |
| 15     |      |             | Pad, Lateral Support - Medium (6" W x 4" H)                              | 1            | 2        |
| 2      | В    | 1107245     | Kit, Swingaway Bracket Assembly with Offset Brackets, Cane Clamp - Right | 1            | 1        |
| 3      |      |             | Bracket, Extension Offset, Black (2")                                    | 1            | 1 1      |
| 4      |      |             | NLA - Bracket, Extension Offset, Black (1")                              | 1            | 1 1      |
| 5      |      |             | NLA - Bracket, Extension Offset, Black (1/2")                            | 1            | 1        |
| 6      |      |             | Bracket, Flush Mount, Black                                              | 1            | 1 1      |
| 7      |      |             | NLA - Bracket, Swingaway, Cane Clamp, Black - Right                      | 1            | 1        |
| 8      |      |             | NLA - Screw, Socket Flat Head (#10-32 x 1/2")                            | 1            | 6        |
| 9      |      |             | NLA - Bracket, Mounting, Black                                           | 1            | 1        |
| 11     |      |             | NLA - Screw, Hex Head (1/4-20 x 1-1/8")                                  | 1            | 3        |
| 12     |      |             | Half Clamp, Non-Threaded Holes                                           | 1            | 1        |
| 13     |      |             | NLA - Half Clamp, Threaded Holes                                         | 1            | 1        |

## Lateral Support Assembly Tarsys

| Item   |      |             |                                                                         | Quantity Per |          |
|--------|------|-------------|-------------------------------------------------------------------------|--------------|----------|
| Number | Note | Part Number | Description                                                             | Package      | Assembly |
| 2      | В    | 1107246     | Kit, Swingaway Bracket Assembly with Offset Brackets, Cane Clamp - Left | 1            | 1        |
| 3      |      |             | Bracket, Extension Offset, Black (2")                                   | 1            | 1        |
| 4      |      |             | NLA - Bracket, Extension Offset, Black (1")                             | 1            | 1        |
| 5      |      |             | NLA - Bracket, Extension Offset, Black (1/2")                           | 1            | 1        |
| 6      |      |             | Bracket, Flush Mount, Black                                             | 1            | 1        |
| 7      |      |             | NLA - Bracket, Swingaway, Cane Clamp, Black - Left                      | 1            | 1        |
| 8      |      |             | NLA - Screw, Socket Flat Head (#10-32 x 1/2")                           | 1            | 6        |
| 9      |      |             | NLA - Bracket, Mounting, Black                                          | 1            | 1        |
| 11     |      |             | NLA - Screw, Hex Head (1/4-20 x 1-1/8")                                 | 1            | 3        |
| 12     |      |             | Half Clamp, Non-Threaded Holes                                          | 1            | 1 1      |
| 13     |      |             | NLA - Half Clamp, Threaded Holes                                        | 1            | 1        |
| 10     | С    | 1107117     | Kit, Lateral Support Mounting Hardware                                  | 1            | 1        |
| 11     |      |             | NLA - Screw, Hex Head (1/4-20 x 1-1/8")                                 | 1            | 3        |
| 12     |      |             | Half Clamp, Non-Threaded Holes                                          | 1            | 1        |
| 13     |      |             | NLA - Half Clamp, Threaded Holes                                        | 1            | 1        |

NOTE: A - Includes items 3-9 and 11-15 B - Includes items 3-9 and 11-13 C - Includes items 11-13