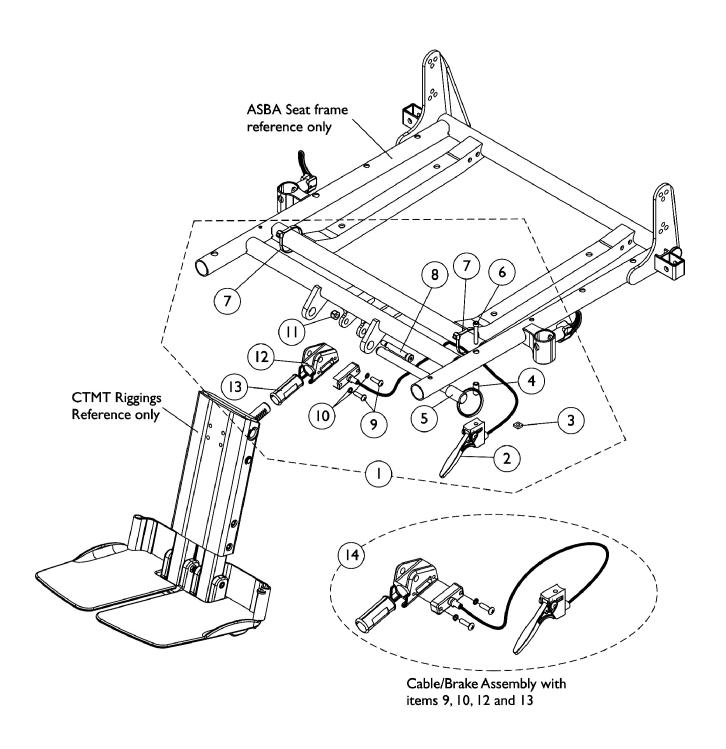

## Center Mount Rigging Mounting Hardware CTMTJ and CTMT/CTMT-L

(TDX Before 7/5/05) (M71 Before 8/8/05) (M91 Before 10/4/05)

## Center Mount Rigging Mounting Hardware CTMTJ and CTMT/CTMT-L

## (TDX Before 7/5/05) (M71 Before 8/8/05) (M91 Before 10/4/05)

| Item<br>Number | Note | Part Number | Description                                               | Quantity Per |          |
|----------------|------|-------------|-----------------------------------------------------------|--------------|----------|
|                |      |             |                                                           | Package      | Assembly |
| 1              | Α    | 1117264-NLA | NLA - Kit, Center Mount Rigging Mounting<br>Hardware      | 1            | 1        |
| 2              |      |             | Cable/Brake Assembly                                      | 1            | 1        |
| 3              |      |             | Nut, Square (#10-32)                                      | 1            | 1        |
| 4              |      |             | NLA - Spacer (3/16 x 5/16 x 3/4")                         | 1            | 1        |
| 5              |      |             | NLA - Pin, Quick Release (5" Long)                        | 1            | 1        |
| 6              |      |             | NLA - Screw, Socket Head (#10-32 x 1-1/4")                | 1            | 1        |
| 7              |      |             | Tie Wrap (11-1/2" L)                                      | 1            | 2        |
| 8              |      |             | Screw, Shoulder Hex Socket Head (5/16" x 1-5/8", 1/4-20)  | 1            | 1        |
| 9              |      |             | Screw, Phillips Pan Head (#10-32 x 11/16")                | 1            | 2        |
| 10             |      |             | NLA - Washer, Lock (3/16 x 5/16 x 1/16")                  | 1            | 2        |
| 11             |      |             | Locknut (1/4-20)                                          | 1            | 1        |
| 12             |      |             | Housing, Ratchet                                          | 1            | 1        |
| 13             |      |             | Bearing, Glide                                            | 1            | 2        |
| 14             | В    | 1121079     | Cable/Brake Assembly w/ Ratchet Housing and Glide Bearing | 1            | 1        |

B - Includes items 2, 9, 10, 12 and 13