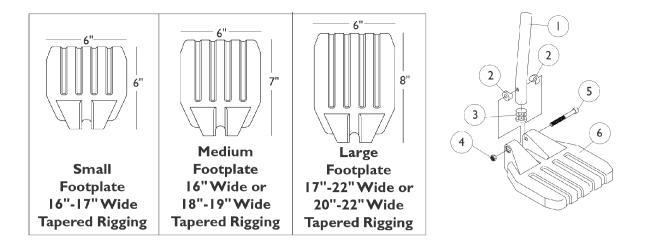

| ltem                                                                                                                 |      |             |                                                           | Quantity Per |          |
|----------------------------------------------------------------------------------------------------------------------|------|-------------|-----------------------------------------------------------|--------------|----------|
| Number                                                                                                               | Note | Part Number | Description                                               | Package      | Assembly |
| 1                                                                                                                    |      | 1057852     | Tube, Pivot/Slide, Curved End, Steel, Black (9-7/8")      | 1            | 1        |
| 1                                                                                                                    |      | 1057854     | Tube, Pivot/Slide, Curved End, 2" Longer, Steel,<br>Black | 1            | 1        |
| 1                                                                                                                    |      | 1058418     | Tube, Pivot/Slide, Curved End, 4" Longer, Steel,<br>Black | 1            | 1        |
| 2                                                                                                                    |      | 1025457     | Spacer, Coved (1/4 x 3/4 x 11/32")                        | 1            | 2        |
| 3                                                                                                                    |      | 1027097     | Plug Button, Black (3/4")                                 | 1            | 1        |
| 4                                                                                                                    |      | 7930323-NLA | NLA - Package, Locknut (1/4-20)                           | 25           | 1        |
| 5                                                                                                                    |      | 7930366     | Package, Socket Head Screw (1/4-20 x 2-1/4")              | 25           | 1        |
| 6                                                                                                                    | А    | 1026879     | Footplate, Composite, Small, Black (6" W x 6" L)          | 1            | 1        |
| 6                                                                                                                    | В    | 1026880     | Footplate, Composite, Medium, Black (7" W x 6" L)         | 1            | 1        |
| 6                                                                                                                    | С    | 1026881     | Footplate, Composite, Large, Black (8" W x 6" L)          | 1            | 1        |
| NOTE: A - 16"-17" wide tapered<br>B - 16" wide and 18"-19" wide tapered<br>C - 17"-22" wide and 20"-22" wide tapered |      |             |                                                           |              |          |