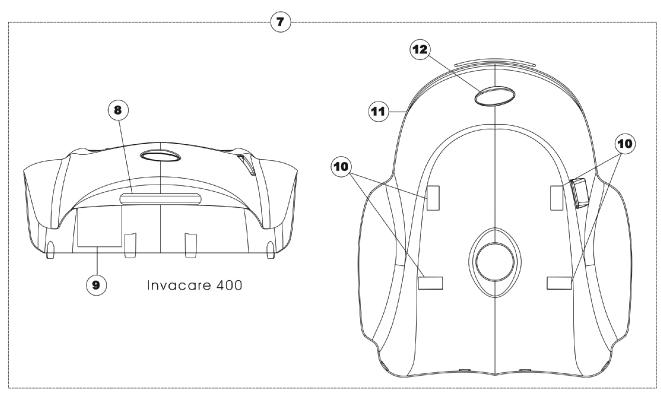

## **Rear Shroud**

| Item<br>Number | Note | Part Number | Description                                                                      | Quantity Per |          |
|----------------|------|-------------|----------------------------------------------------------------------------------|--------------|----------|
|                |      |             |                                                                                  | Package      | Assembly |
| 1              | Α    | 1120439-NLA | NLA - Kit, Rear Shroud with Decals - Candy Red<br>Pearl (Invacare 300 Scooter)   | 1            | 1        |
| 2              |      |             | NLA - Fastener, Loop with Adhesive Back (1" W X 1" L)                            | 1            | 3        |
| 3              |      |             | NLA - Shroud, Rear, Candy Red Pearl (Invacare 300 Scooter)                       | 1            | 1        |
| 4              |      |             | NLA - Decal, Invacare Medallion - Large                                          | 1            | 1        |
| 5              |      |             | NLA - Molding, Rear Shroud                                                       | 1            | 1        |
| 6              |      |             | NLA - Decal, Wire Diagram - Dual 12 AH Batteries                                 | 1            | 1        |
|                |      |             | Decal, Drive/Push                                                                | 1            | 1        |
|                |      |             | NLA - Decal, Logo - Invacare 300 Scooter                                         | 1            | 1        |
| 1              | Α    | 1120456-NLA | NLA - Kit, Rear Shroud with Decals - Deep Blue<br>Pearl (Invacare 300 Scooter)   | 1            | 1        |
| 2              |      |             | NLA - Decal, Invacare Medallion - Large                                          | 1            | 1        |
| 3              |      |             | Decal, Drive/Push                                                                | 1            | 1        |
| 4              |      |             | NLA - Decal, Wire Diagram - Dual 12 AH Batteries                                 | 1            | 1        |
| 5              |      |             | NLA - Shroud, Rear, Deep Blue Pearl (Invacare 300 Scooter)                       | 1            | 1        |
| 6              |      |             | NLA - Molding, Rear Shroud                                                       | 1            | 1        |
|                |      |             | NLA - Fastener, Loop with Adhesive Back (1" W X 1" L)                            | 1            | 3        |
|                |      |             | NLA - Decal, Logo - Invacare 300 Scooter                                         | 1            | 1        |
| 7              | В    | 1125352-NLA | NLA - Kit, Rear Shroud with Decals - Candy Red<br>Pearl (Invacare 400 Scooter)   | 1            | 1        |
| 8              |      |             | NLA - Fastener, Loop with Adhesive Back (1" W x 2" L)                            | 1            | 4        |
| 9              |      |             | NLA - Decal, Invacare Medallion - Large                                          | 1            | 1        |
| 10             |      |             | Decal, Drive/Push                                                                | 1            | 1        |
| 11             |      |             | NLA - Molding, Rear Shroud                                                       | 1            | 1        |
| 12             |      |             | NLA - Decal, Logo - Invacare 400 Scooter                                         | 1            | 1        |
|                |      |             | NLA - Shroud, Rear - Candy Red Pearl (Invacare 400 Scooter)                      | 1            | 1        |
|                |      |             | NLA - Decal, Wire Diagram - Dual U1 Batteries                                    | 1            | 1        |
| 7              | В    | 1125353-NLA | NLA - Kit, Rear Shroud with Decals - Deep Blue<br>Pearl (Invacare 400 Scooter)   | 1            | 1        |
| 8              |      |             | NLA - Molding, Rear Shroud                                                       | 1            | 1        |
| 9              |      |             | NLA - Decal, Wire Diagram - Dual U1 Batteries                                    | 1            | 1        |
| 10             |      |             | NLA - Fastener, Loop with Adhesive Back (1" W x 2" L)                            | 1            | 4        |
| 11             |      |             | NLA - Shroud, Rear - Deep Blue Pearl (Invacare 400 Scooter0)                     | 1            | 1        |
| 12             |      |             | NLA - Decal, Invacare Medallion - Large                                          | 1            | 1        |
|                |      |             | NLA - Decal, Logo - Invacare 400 Scooter                                         | 1            | 1        |
|                |      |             | Decal, Drive/Push                                                                | 1            | 1        |
|                |      |             | shown Drive/Push Decal and Logo Decal.<br>Shown Drive/Push Decal and Logo Decal. |              |          |