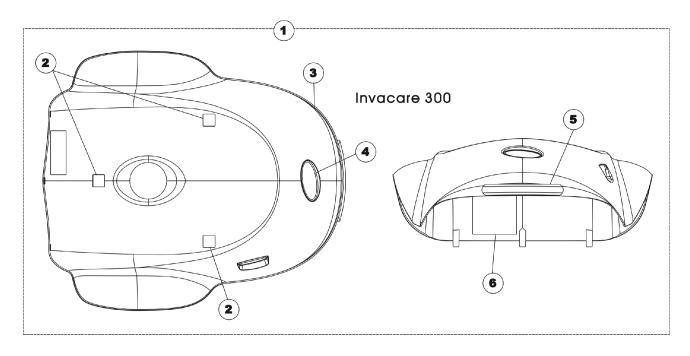

## **Rear Shroud**

| Item<br>Number | Note | Part Number | Description                                                                      | Quantity Per |          |
|----------------|------|-------------|----------------------------------------------------------------------------------|--------------|----------|
|                |      |             |                                                                                  | Package      | Assembly |
| 1              | Α    | 1120439-NLA | NLA - Kit, Rear Shroud with Decals - Candy Red<br>Pearl (Invacare 300 Scooter)   | 1            | 1        |
| 2              |      |             | NLA - Fastener, Loop with Adhesive Back (1" W X 1" L)                            | 1            | 3        |
| 3              |      |             | NLA - Shroud, Rear, Candy Red Pearl (Invacare 300 Scooter)                       | 1            | 1        |
| 4              |      |             | NLA - Decal, Invacare Medallion - Large                                          | 1            | 1        |
| 5              |      |             | NLA - Molding, Rear Shroud                                                       | 1            | 1        |
| 6              |      |             | NLA - Decal, Wire Diagram - Dual 12 AH Batteries                                 | 1            | 1        |
|                |      |             | Decal, Drive/Push                                                                | 1            | 1        |
|                |      |             | NLA - Decal, Logo - Invacare 300 Scooter                                         | 1            | 1        |
| 1              | Α    | 1120456-NLA | NLA - Kit, Rear Shroud with Decals - Deep Blue<br>Pearl (Invacare 300 Scooter)   | 1            | 1        |
| 2              |      |             | NLA - Decal, Invacare Medallion - Large                                          | 1            | 1        |
| 3              |      |             | Decal, Drive/Push                                                                | 1            | 1        |
| 4              |      |             | NLA - Decal, Wire Diagram - Dual 12 AH Batteries                                 | 1            | 1        |
| 5              |      |             | NLA - Shroud, Rear, Deep Blue Pearl (Invacare 300 Scooter)                       | 1            | 1        |
| 6              |      |             | NLA - Molding, Rear Shroud                                                       | 1            | 1        |
|                |      |             | NLA - Fastener, Loop with Adhesive Back (1" W X 1" L)                            | 1            | 3        |
|                |      |             | NLA - Decal, Logo - Invacare 300 Scooter                                         | 1            | 1        |
| 7              | В    | 1125352-NLA | NLA - Kit, Rear Shroud with Decals - Candy Red<br>Pearl (Invacare 400 Scooter)   | 1            | 1        |
| 8              |      |             | NLA - Fastener, Loop with Adhesive Back (1" W x 2" L)                            | 1            | 4        |
| 9              |      |             | NLA - Decal, Invacare Medallion - Large                                          | 1            | 1        |
| 10             |      |             | Decal, Drive/Push                                                                | 1            | 1        |
| 11             |      |             | NLA - Molding, Rear Shroud                                                       | 1            | 1        |
| 12             |      |             | NLA - Decal, Logo - Invacare 400 Scooter                                         | 1            | 1        |
|                |      |             | NLA - Shroud, Rear - Candy Red Pearl (Invacare 400 Scooter)                      | 1            | 1        |
|                |      |             | NLA - Decal, Wire Diagram - Dual U1 Batteries                                    | 1            | 1        |
| 7              | В    | 1125353-NLA | NLA - Kit, Rear Shroud with Decals - Deep Blue<br>Pearl (Invacare 400 Scooter)   | 1            | 1        |
| 8              |      |             | NLA - Molding, Rear Shroud                                                       | 1            | 1        |
| 9              |      |             | NLA - Decal, Wire Diagram - Dual U1 Batteries                                    | 1            | 1        |
| 10             |      |             | NLA - Fastener, Loop with Adhesive Back (1" W x 2" L)                            | 1            | 4        |
| 11             |      |             | NLA - Shroud, Rear - Deep Blue Pearl (Invacare 400 Scooter0)                     | 1            | 1        |
| 12             |      |             | NLA - Decal, Invacare Medallion - Large                                          | 1            | 1        |
|                |      |             | NLA - Decal, Logo - Invacare 400 Scooter                                         | 1            | 1        |
|                |      |             | Decal, Drive/Push                                                                | 1            | 1        |
|                |      |             | shown Drive/Push Decal and Logo Decal.<br>Shown Drive/Push Decal and Logo Decal. |              |          |