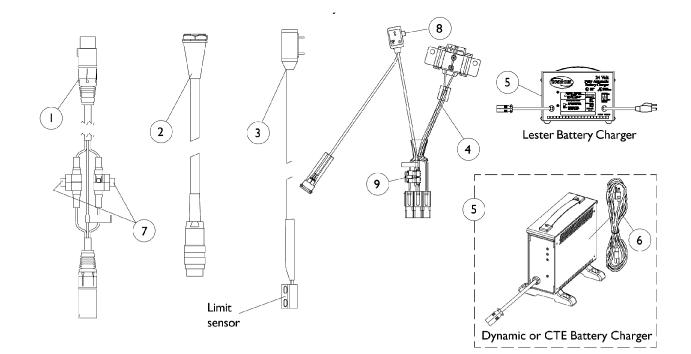

## **Battery Charger, Harnesses and Cables**

| ltem<br>Number | Note | Part Number  |                                                                                                                                               | Quantity Per |          |
|----------------|------|--------------|-----------------------------------------------------------------------------------------------------------------------------------------------|--------------|----------|
|                |      |              | Description                                                                                                                                   | Package      | Assembly |
| 1              |      | 1083929-NLA  | NLA - Cable, Charger Extension, Round Plug (24"<br>L)                                                                                         | 1            | 1        |
| 2              |      | 1092912-NLA  | NLA - Programmer Extension Cable Assembly (18"<br>Long)                                                                                       | 1            | 1        |
| 3              | А    | 1092913-NLA  | NLA - Cable, Drive Lockout Sensor                                                                                                             | 1            | 1        |
| 4              |      | 1092314      | Harness, Wiring, Black Battery Connector, Round Plug, GP24 Dual Battery Box                                                                   | 1            | 1        |
| 5              | B,J  | 1053161-NLA  | NLA - Charger, Battery, 8 Amp, 115vac, Off Board<br>Dual Mode Round Plug, Lester                                                              | 1            | 1        |
|                | С    | 1053162-NLA  | NLA - Charger, Battery, 12 Amp, 115vac, Off Board,                                                                                            | 1            | 1        |
| 5              |      | 1085678-NLA  | Dual Mode, Round Plug, Lester<br>NLA - Charger, Battery, 8 Amp. 115vac, Off Board,<br>Dual Mode, Round Plug w/ AC Power Line Cord,<br>Dynamic | 1            | 1        |
| 5              | G,G1 | 1123249      | Charger, Battery, 8 Amp. 115vac (Off Board)<br>Single Mode Round Plug w/ AC Power Line Cord                                                   | 1            | 1        |
| 5              | G,G1 | 1123249E-NLA | NLA - WARR RPLMT - Charger, Battery, 8 Amp,<br>115VAC (Off Board)<br>Single Mode Round Plug w/ AC Power Line Cord                             | 1            | 1        |
| 6              | Н    | 1089627-NLA  | NLA - Cord, AC Power, 115VAC, 2 Prong Off-Board<br>(11' 6" L)                                                                                 | 1            | 1        |
| 6              |      | 1121086      | Cord, AC Power, 115VAC, 3 Prong On-Board (6'<br>6-1/2" L)                                                                                     | 1            | 1        |
| 7              | Е    | 1098892-NLA  | NLA - Fuse - Buss ATC-15 (15 AMP)                                                                                                             | 1            | 1        |
| 7              | F    | 1090117-NLA  | NLA - Fuse - Buss Mini ATM-15 (15 AMP)                                                                                                        | 1            | 2        |
| 8              |      | 1090117-NLA  | NLA - Fuse - Buss Mini ATM-15 (15 AMP)                                                                                                        | 1            | 1        |
| 9              | F    | 1101099-NLA  | NLA - Fuse, Buss ATC-20 (20 AMP)                                                                                                              | 1            | 1        |
| 9              | F    | 1119230-NLA  | NLA - Fuse - Buss Mini ATM-20 (20 AMP)                                                                                                        | 1            | 1        |
|                | C,D  | 1094382-NLA  | NLA - Hardware, Cable Routing                                                                                                                 | 1            | 1        |
|                | С    | 1095503-NLA  | NLA - Package, Tie Wrap (5-5/8" L)                                                                                                            | 10           | 8        |
| 1              | С    | 1095502-NLA  | NLA - Package, Tie Wrap (11-1/2" L)                                                                                                           | 10           | 8        |

E - Before 4/1/03

F - After 3/31/03

G - CTE charger introduced 4/1/04. Used on Gel Cell or AGM (Absorbed Glass Mat) batteries. For wet cell batteries refer to 6 To be bounded on the loss of the control of the loss of the los

narrow side panel, where the charger plug is (hard wired) attached. Serial number starts with 04A00000001. H - No longer available as a service part. Please use 1121086 as its replacement.

J - Use Battery Charger part number 1123249 as a replacement.