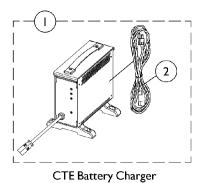

## **Battery Chargers**

Lester 4 Amp. Battery Charger R32 / R5 I

Lester 8 Amp. Battery Charger R32LX / R50LX / R51LX /R51LXP

R32 / R51 and R32LX / R50LX / R51LX /R51LXP

**Battery Chargers** 

| Item   |      |              |                                                                                                             | Quantity Per |          |
|--------|------|--------------|-------------------------------------------------------------------------------------------------------------|--------------|----------|
| Number | Note | Part Number  | Description                                                                                                 | Package      | Assembly |
| 1      | С    | 1061411-NLA  | NLA - Charger, Battery, 4 Amp. 115vac, Off Board,<br>Dual Mode, Round Plug, Lester                          | 1            | 1        |
| 1      | D,G  | 1053161-NLA  | NLA - Charger, Battery, 8 Amp, 115vac, Off Board<br>Dual Mode Round Plug, Lester                            | 1            | 1        |
| 1      | E    | 1123249      | Charger, Battery, 8 Amp. 115vac (Off Board) Single Mode Round Plug w/ AC Power Line Cord                    | 1            | 1        |
| 1      | E    | 1123249E-NLA | NLA - WARR RPLMT - Charger, Battery, 8 Amp, 115VAC (Off Board) Single Mode Round Plug w/ AC Power Line Cord | 1            | 1        |
| 2      | F    | 1089627-NLA  | NLA - Cord, AC Power, 115VAC, 2 Prong Off-Board (11' 6" L)                                                  | 1            | 1        |
| 2      |      | 1121086      | Cord, AC Power, 115VAC, 3 Prong On-Board (6' 6-1/2" L)                                                      | 1            | 1        |
| 3      |      | 1083929-NLA  | NLA - Cable, Charger Extension, Round Plug (24" L)                                                          | 1            | 1        |
| 4      | Α    | 1098892-NLA  | NLA - Fuse - Buss ATC-15 (15 AMP)                                                                           | 1            | 1        |
| 4      | В    | 1090117-NLA  | NLA - Fuse - Buss Mini ATM-15 (15 AMP)                                                                      | 1            | 2        |

NOTE: A - Before 4/1/03

- B After 3/31/03
- C CTE 8 Amp. charger replaced the obsoleted Lester 4 Amp. charger as of 4/1/04.

  D Lester 8 Amp. charger was standard on R32LX / R50LX / R51LX /R51LXP models before 4/1/04 and optional after 3/31/04, when the CTE charger became standard.
- E CTE charger introduced and standard on-chair 4/1/04 for all models. Used on Gel Cell or AGM (Absorbed Glass Mat) batteries. Serial number starts with 04A00000001. For wet cell batteries refer to the Lester 8 Amp. charger.
- F No longer available as a service part. Please use 1121086 as its replacement.

  G Use Battery Charger part number 1123249 as a replacement.