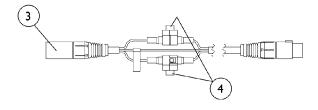

## **Battery Chargers**

Lester 4 Amp. Battery Charger R32 / R5 I

Lester 8 Amp. Battery Charger R32LX / R50LX / R51LX /R51LXP

R32 / R51 and R32LX / R50LX / R51LX /R51LXP

**Battery Chargers** 

| Item   |      |              |                                                                                                             | Quantity Per |          |
|--------|------|--------------|-------------------------------------------------------------------------------------------------------------|--------------|----------|
| Number | Note | Part Number  | Description                                                                                                 | Package      | Assembly |
| 1      | С    | 1061411-NLA  | NLA - Charger, Battery, 4 Amp. 115vac, Off Board,<br>Dual Mode, Round Plug, Lester                          | 1            | 1        |
| 1      | D,G  | 1053161-NLA  | NLA - Charger, Battery, 8 Amp, 115vac, Off Board<br>Dual Mode Round Plug, Lester                            | 1            | 1        |
| 1      | E    | 1123249      | Charger, Battery, 8 Amp. 115vac (Off Board) Single Mode Round Plug w/ AC Power Line Cord                    | 1            | 1        |
| 1      | E    | 1123249E-NLA | NLA - WARR RPLMT - Charger, Battery, 8 Amp, 115VAC (Off Board) Single Mode Round Plug w/ AC Power Line Cord | 1            | 1        |
| 2      | F    | 1089627-NLA  | NLA - Cord, AC Power, 115VAC, 2 Prong Off-Board (11' 6" L)                                                  | 1            | 1        |
| 2      |      | 1121086      | Cord, AC Power, 115VAC, 3 Prong On-Board (6' 6-1/2" L)                                                      | 1            | 1        |
| 3      |      | 1083929-NLA  | NLA - Cable, Charger Extension, Round Plug (24" L)                                                          | 1            | 1        |
| 4      | Α    | 1098892-NLA  | NLA - Fuse - Buss ATC-15 (15 AMP)                                                                           | 1            | 1        |
| 4      | В    | 1090117-NLA  | NLA - Fuse - Buss Mini ATM-15 (15 AMP)                                                                      | 1            | 2        |