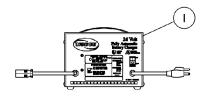

## **Battery Chargers**

Lester 4 Amp. Battery Charger R32 / R5 I

Lester 8 Amp. Battery Charger R32LX / R50LX / R51LX /R51LXP

R32 / R51 and R32LX / R50LX / R51LX /R51LXP

**Battery Chargers** 

| Item   |      |              |                                                                                                             | Quantity Per |          |
|--------|------|--------------|-------------------------------------------------------------------------------------------------------------|--------------|----------|
| Number | Note | Part Number  | Description                                                                                                 | Package      | Assembly |
| 1      | С    | 1061411-NLA  | NLA - Charger, Battery, 4 Amp. 115vac, Off Board,<br>Dual Mode, Round Plug, Lester                          | 1            | 1        |
| 1      | D,G  | 1053161-NLA  | NLA - Charger, Battery, 8 Amp, 115vac, Off Board<br>Dual Mode Round Plug, Lester                            | 1            | 1        |
| 1      | E    | 1123249      | Charger, Battery, 8 Amp. 115vac (Off Board) Single Mode Round Plug w/ AC Power Line Cord                    | 1            | 1        |
| 1      | E    | 1123249E-NLA | NLA - WARR RPLMT - Charger, Battery, 8 Amp, 115VAC (Off Board) Single Mode Round Plug w/ AC Power Line Cord | 1            | 1        |
| 2      | F    | 1089627-NLA  | NLA - Cord, AC Power, 115VAC, 2 Prong Off-Board (11' 6" L)                                                  | 1            | 1        |
| 2      |      | 1121086      | Cord, AC Power, 115VAC, 3 Prong On-Board (6' 6-1/2" L)                                                      | 1            | 1        |
| 3      |      | 1083929-NLA  | NLA - Cable, Charger Extension, Round Plug (24" L)                                                          | 1            | 1        |
| 4      | Α    | 1098892-NLA  | NLA - Fuse - Buss ATC-15 (15 AMP)                                                                           | 1            | 1        |
| 4      | В    | 1090117-NLA  | NLA - Fuse - Buss Mini ATM-15 (15 AMP)                                                                      | 1            | 2        |

NOTE: A - Before 4/1/03

- B After 3/31/03
- C CTE 8 Amp. charger replaced the obsoleted Lester 4 Amp. charger as of 4/1/04.

  D Lester 8 Amp. charger was standard on R32LX / R50LX / R51LX /R51LXP models before 4/1/04 and optional after 3/31/04, when the CTE charger became standard.
- E CTE charger introduced and standard on-chair 4/1/04 for all models. Used on Gel Cell or AGM (Absorbed Glass Mat) batteries. Serial number starts with 04A00000001. For wet cell batteries refer to the Lester 8 Amp. charger.
- F No longer available as a service part. Please use 1121086 as its replacement.