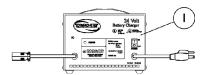

## **Battery Chargers**

Lester 4 Amp. Battery Charger R32 / R5 I

Lester 8 Amp. Battery Charger R32LX / R50LX / R51LX /R51LXP

R32 / R51 and R32LX / R50LX / R51LX /R51LXP

**Battery Chargers** 

| Item   |      |              |                                                                                                             | Quantity Per |          |
|--------|------|--------------|-------------------------------------------------------------------------------------------------------------|--------------|----------|
| Number | Note | Part Number  | Description                                                                                                 | Package      | Assembly |
| 1      | С    | 1061411-NLA  | NLA - Charger, Battery, 4 Amp. 115vac, Off Board,<br>Dual Mode, Round Plug, Lester                          | 1            | 1        |
| 1      | D,G  | 1053161-NLA  | NLA - Charger, Battery, 8 Amp, 115vac, Off Board<br>Dual Mode Round Plug, Lester                            | 1            | 1        |
| 1      | E    | 1123249      | Charger, Battery, 8 Amp. 115vac (Off Board) Single Mode Round Plug w/ AC Power Line Cord                    | 1            | 1        |
| 1      | E    | 1123249E-NLA | NLA - WARR RPLMT - Charger, Battery, 8 Amp, 115VAC (Off Board) Single Mode Round Plug w/ AC Power Line Cord | 1            | 1        |
| 2      | F    | 1089627-NLA  | NLA - Cord, AC Power, 115VAC, 2 Prong Off-Board (11' 6" L)                                                  | 1            | 1        |
| 2      |      | 1121086      | Cord, AC Power, 115VAC, 3 Prong On-Board (6' 6-1/2" L)                                                      | 1            | 1        |
| 3      |      | 1083929-NLA  | NLA - Cable, Charger Extension, Round Plug (24" L)                                                          | 1            | 1        |
| 4      | Α    | 1098892-NLA  | NLA - Fuse - Buss ATC-15 (15 AMP)                                                                           | 1            | 1        |
| 4      | В    | 1090117-NLA  | NLA - Fuse - Buss Mini ATM-15 (15 AMP)                                                                      | 1            | 2        |

NOTE: A - Before 4/1/03

- B After 3/31/03
- C CTE 8 Amp. charger replaced the obsoleted Lester 4 Amp. charger as of 4/1/04.

  D Lester 8 Amp. charger was standard on R32LX / R50LX / R51LX /R51LXP models before 4/1/04 and optional after 3/31/04, when the CTE charger became standard.
- E CTE charger introduced and standard on-chair 4/1/04 for all models. Used on Gel Cell or AGM (Absorbed Glass Mat) batteries. Serial number starts with 04A00000001. For wet cell batteries refer to the Lester 8 Amp. charger.
- F No longer available as a service part. Please use 1121086 as its replacement.