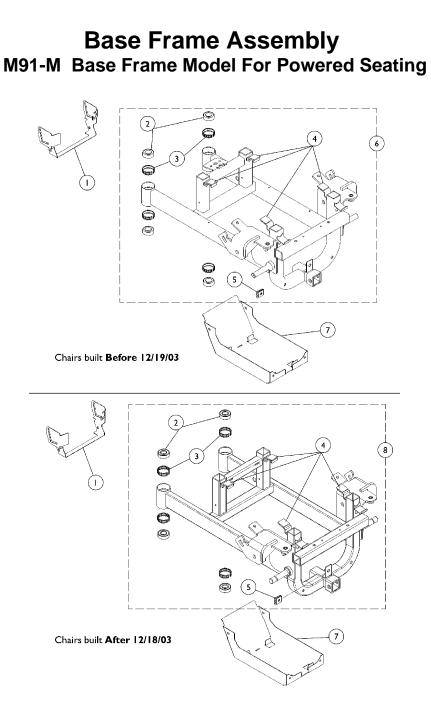

## Base Frame Assembly M91-M Base Frame Model For Powered Seating

| ltem                                                                                                                                                                                                                                                                                                                                                                                                                                                                                                                                              |      |             |                                                       | Quantity Per |          |
|---------------------------------------------------------------------------------------------------------------------------------------------------------------------------------------------------------------------------------------------------------------------------------------------------------------------------------------------------------------------------------------------------------------------------------------------------------------------------------------------------------------------------------------------------|------|-------------|-------------------------------------------------------|--------------|----------|
| Number                                                                                                                                                                                                                                                                                                                                                                                                                                                                                                                                            | Note | Part Number | Description                                           | Package      | Assembly |
| 1                                                                                                                                                                                                                                                                                                                                                                                                                                                                                                                                                 | А    | 1110721-NLA | NLA - Bracket, Charger Mounting, Black                | 1            | 1        |
| 2                                                                                                                                                                                                                                                                                                                                                                                                                                                                                                                                                 |      | 40117X006   | Bearing (5/8")                                        | 1            | 4        |
| 3                                                                                                                                                                                                                                                                                                                                                                                                                                                                                                                                                 |      | 1110717     | Ring, Tolerance                                       | 1            | 4        |
| 4                                                                                                                                                                                                                                                                                                                                                                                                                                                                                                                                                 |      | 1070504-NLA | NLA - Fastener, Hook with Adhesive Back (1" W x 1" L) | 1            | 4        |
| 5                                                                                                                                                                                                                                                                                                                                                                                                                                                                                                                                                 |      | 1013497-NLA | NLA - Fastener, Turn, Clip-On (1/4")                  | 1            | 1        |
| 6                                                                                                                                                                                                                                                                                                                                                                                                                                                                                                                                                 | В    | 1118462-NLA | NLA - Base Frame Assembly, M91-M                      | 1            | 1        |
| 7                                                                                                                                                                                                                                                                                                                                                                                                                                                                                                                                                 | А    | 1110701-NLA | NLA - Tray, Battery                                   | 1            | 1        |
| 8                                                                                                                                                                                                                                                                                                                                                                                                                                                                                                                                                 | C,D  | 1123110-NLA | NLA - Base Frame Assembly - M91-M                     | 1            | 1        |
| <ul> <li>NOTE: A - M91-M Base Frames do not have the Battery Tray or Charger Bracket welded to the base frame due to MedBloc, Inc. power- positioning systems design. Per MedBloc, Inc., when these items are required, they will provide their own mounting hardware.</li> <li>B - Frame is NLA on chairs built Before 12/19/03. Must order new frame (1123110), rear shroud (see shroud category), battery charger (1123102), and AC charger cord (1121086).</li> <li>C - Chairs built After 12/18/03. Includes Frame and items 2-5.</li> </ul> |      |             |                                                       |              |          |

 D - Due to design change, Frames ordered for chairs built Before 4/1/04 require screws instead of a strap to attach the Battery Charger. See battery charger category.