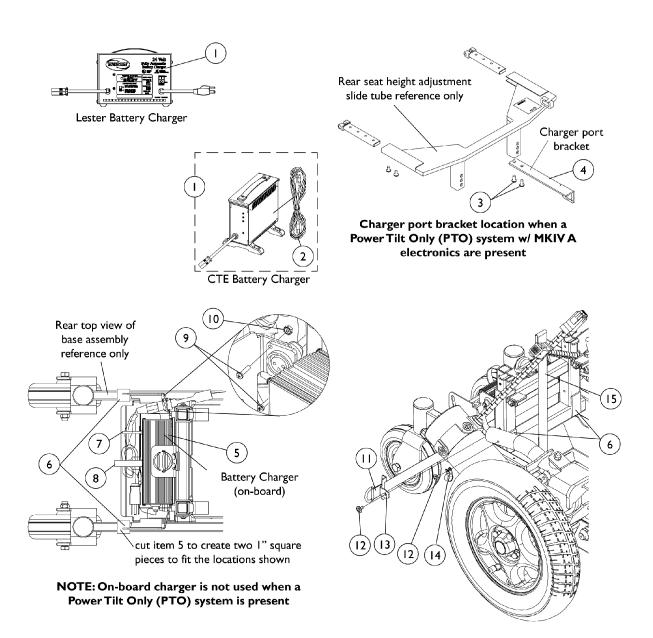

## Battery Chargers - Straps & Hardware Before 12/19/03

| ltem                                                                                                                                                                                                                                                                                                                                                                                                                                                                                                                                                                                                   |      |              |                                                                                                                   | Quantity Per |          |
|--------------------------------------------------------------------------------------------------------------------------------------------------------------------------------------------------------------------------------------------------------------------------------------------------------------------------------------------------------------------------------------------------------------------------------------------------------------------------------------------------------------------------------------------------------------------------------------------------------|------|--------------|-------------------------------------------------------------------------------------------------------------------|--------------|----------|
| Number                                                                                                                                                                                                                                                                                                                                                                                                                                                                                                                                                                                                 | Note | Part Number  | Description                                                                                                       | Package      | Assembly |
| 1                                                                                                                                                                                                                                                                                                                                                                                                                                                                                                                                                                                                      | A,E  | 1053161-NLA  | NLA - Charger, Battery, 8 Amp, 115vac, Off Board<br>Dual Mode Round Plug, Lester                                  | 1            | 1        |
| 1                                                                                                                                                                                                                                                                                                                                                                                                                                                                                                                                                                                                      | С    | 1123249      | Charger, Battery, 8 Amp. 115vac (Off Board)<br>Single Mode Round Plug w/ AC Power Line Cord                       | 1            | 1        |
| 1                                                                                                                                                                                                                                                                                                                                                                                                                                                                                                                                                                                                      | С    | 1123249E-NLA | NLA - WARR RPLMT - Charger, Battery, 8 Amp,<br>115VAC (Off Board)<br>Single Mode Round Plug w/ AC Power Line Cord | 1            | 1        |
| 2                                                                                                                                                                                                                                                                                                                                                                                                                                                                                                                                                                                                      | D    | 1089627-NLA  | NLA - Cord, AC Power, 115VAC, 2 Prong Off-Board (11' 6" L)                                                        | 1            | 1        |
| 2                                                                                                                                                                                                                                                                                                                                                                                                                                                                                                                                                                                                      |      | 1121086      | Cord, AC Power, 115VAC, 3 Prong On-Board (6'<br>6-1/2" L)                                                         | 1            | 1        |
| 3                                                                                                                                                                                                                                                                                                                                                                                                                                                                                                                                                                                                      |      | 1006773-NLA  | NLA - Screw, Socket Button Head (1/4-20 x 1/2")                                                                   | 1            | 1        |
| 4                                                                                                                                                                                                                                                                                                                                                                                                                                                                                                                                                                                                      |      | 1119265-NLA  | NLA - Bracket, Charger Connector, Black                                                                           | 1            | 1        |
| 5                                                                                                                                                                                                                                                                                                                                                                                                                                                                                                                                                                                                      | В    | 1110636-NLA  | NLA - Charger, Battery, Dual Mode, Round Plug, 5<br>Amp, On-Board                                                 | 1            | 1        |
| 6                                                                                                                                                                                                                                                                                                                                                                                                                                                                                                                                                                                                      |      | 1070509-NLA  | NLA - Fastener, Loop with Adhesive Back (1" W x 2" L)                                                             | 1            | 3        |
| 7                                                                                                                                                                                                                                                                                                                                                                                                                                                                                                                                                                                                      |      | 1095502-NLA  | NLA - Package, Tie Wrap (11-1/2" L)                                                                               | 10           | 1        |
| 8                                                                                                                                                                                                                                                                                                                                                                                                                                                                                                                                                                                                      |      | 1112745-NLA  | NLA - Tie Wrap, Hook and Loop (8" L)                                                                              | 1            | 1        |
| 9                                                                                                                                                                                                                                                                                                                                                                                                                                                                                                                                                                                                      |      | 1021742      | Screw, Phillips Pan Head (#4-40 x 1/2")                                                                           | 1            | 4        |
| 10                                                                                                                                                                                                                                                                                                                                                                                                                                                                                                                                                                                                     |      | P0870X000    | Nut, Hex Keps (#4-40)                                                                                             | 1            | 4        |
| 11                                                                                                                                                                                                                                                                                                                                                                                                                                                                                                                                                                                                     |      | 1112569-NLA  | NLA - Strap, Charger                                                                                              | 1            | 1        |
| 12                                                                                                                                                                                                                                                                                                                                                                                                                                                                                                                                                                                                     |      | 1114308      | Screw, Phillips Pan Head Tap (#10-32 x 1/2")                                                                      | 1            | 4        |
| 13                                                                                                                                                                                                                                                                                                                                                                                                                                                                                                                                                                                                     |      | 1113441-NLA  | NLA - Tab, Charger Strap                                                                                          | 1            | 2        |
| 14                                                                                                                                                                                                                                                                                                                                                                                                                                                                                                                                                                                                     |      | 1110638-NLA  | NLA - Clamp, Cable (1/2 x 3/8")                                                                                   | 1            | 2        |
| 15                                                                                                                                                                                                                                                                                                                                                                                                                                                                                                                                                                                                     |      | 1080872-NLA  | NLA - Strap and Buckle Assembly                                                                                   | 1            | 1        |
| <ul> <li>NOTE: A - The 8 Amp. Lester charger was standard on-chair when a Power Tilt Only (PTO) seating system is ordered</li> <li>B - Used on all chairs except those with a Power Tilt Only (PTO) seating system.</li> <li>C - CTE charger introduced 4/1/04. Used on Gel Cell or AGM (Absorbed Glass Mat) batteries. Serial number starts with 04A00000001. For wet cell batteries refer to the Lester 8 Amp. charger.</li> <li>D - No longer available as a service part. Please use 1121086 as its replacement.</li> <li>E - Use Battery Charger part number 1123249 as a replacement.</li> </ul> |      |              |                                                                                                                   |              |          |