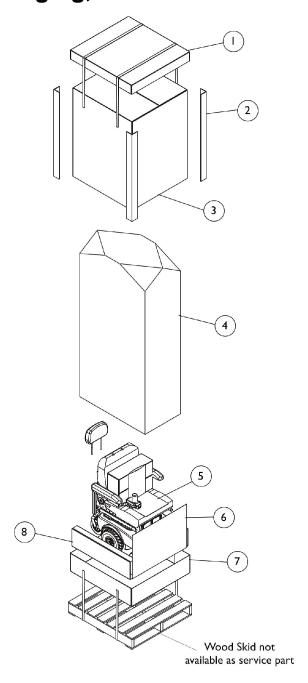

## **Packaging, Literature and Decals**

**Packaging, Literature and Decals** 

| Item   |      |             |                                        | Quantity Per |          |
|--------|------|-------------|----------------------------------------|--------------|----------|
| Number | Note | Part Number | Description                            | Package      | Assembly |
| 1      |      | 1127752     | Carton, Tray Top                       | 1            | 1        |
| 2      |      | 1115174     | Carton, Corner Reinforcement           | 1            | 4        |
| 3      |      | 1127753-NLA | NLA - Carton, Cover                    | 1            | 1        |
| 4      |      | 1015592     | Bag, Poly (72" L x 35" W x 19" D)      | 1            | 1        |
| 5      |      | 40131X161   | Insert, Plain Pad                      | 1            | 1        |
| 6      |      | 1127755-NLA | NLA - Carton, Pad                      | 1            | 1        |
| 7      | В    | 1127756-NLA | NLA - Carton, Tray                     | 1            | 1        |
| 8      |      | 1127754-NLA | NLA - Carton, Insert                   | 1            | 2        |
|        | A,C  | 1110521-NLA | NLA - Owner's Manual                   | 1            | 1        |
|        | Α    | 1095273-NLA | NLA - Instruction Manual, MKIV RII LP  | 1            | 1        |
|        | A,C  | 1110532-NLA | NLA - Instruction Manual, MK5 NX/NX-LP | 1            | 1        |
|        | Α    | 1110604-NLA | NLA - Decal, Shroud - M50              | 1            | 2        |
|        | Α    | 1110605     | Decal, Shroud - M51                    | 1            | 2        |
|        | Α    | 1104797     | Decal, Drive/Push                      | 1            | 2        |
|        | Α    | 1035900     | Decal, Transportation                  | 1            | 1        |
|        | Α    | 1119281-NLA | NLA - Plate, Name, Patent Numbers      | 1            | 1        |
|        | Α    | 1107651-NLA | NLA - Decal, Front Battery Cover       | 1            | 1        |
|        | Α    | 1107652-NLA | NLA - Decal, Rear Battery Cover        | 1            | 1        |

NOTE: A - Not Shown

NOTE: When adjusting or replacing parts, please refer to your owner's manual for assistance.

B - No longer available, use 1127752 as its replacement.
C - Item is no longer available from the Invacare Service Parts Department. Refer to the Invacare Website under "Product Literature Search". Enter the part number in the "Keywords" field and download a free PDF version copy.