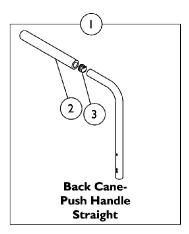

## **Back Canes and Attaching Hardware**

| ltem   |                                                                                                                                |             |                                                                           | Quantity Per |          |  |
|--------|--------------------------------------------------------------------------------------------------------------------------------|-------------|---------------------------------------------------------------------------|--------------|----------|--|
| Number | Note                                                                                                                           | Part Number | Description                                                               | Package      | Assembly |  |
| 1      |                                                                                                                                | See Chart   | #1 Back Cane Assemblies                                                   | 1            | 2        |  |
| 2      |                                                                                                                                | 1135506     | Package, Foam Hand Grip (9" L)                                            | 10           | 1        |  |
| 3      |                                                                                                                                | 1130582     | Package, Plug Button, Black (7/8")                                        | 10           | 1        |  |
| 4      | А                                                                                                                              | 1106554-NLA | NLA - Kit, Back Cane Attaching Hardware                                   | 2            | 1        |  |
| 5      |                                                                                                                                |             | Insert, Non-Threaded Back Cane<br>(For Back Heights 20" and Lower)        | 1            | 2        |  |
| 6      |                                                                                                                                |             | Screw, Hex Head (1/4-20 x 1-5/8")                                         | 1            | 4        |  |
| 7      |                                                                                                                                |             | Washer (1/4 x 23/32 x 1/16")                                              | 1            | 4        |  |
| 8      |                                                                                                                                |             | Locknut (1/4-20)                                                          | 1            | 4        |  |
| 9      |                                                                                                                                |             | Spacer, Coved (1/4 x 11/16 x 1/2")                                        | 1            | 4        |  |
| 4      | В                                                                                                                              | 1106555-NLA | NLA - Kit, Back Cane Attaching Hardware                                   | 2            | 1        |  |
| 5      |                                                                                                                                |             | NLA - Insert, Non-Threaded Back Cane<br>(For Back Heights 21" and Higher) | 1            | 2        |  |
| 6      |                                                                                                                                |             | Screw, Hex Head (1/4-20 x 1-5/8")                                         | 1            | 4        |  |
| 7      |                                                                                                                                |             | Washer (1/4 x 23/32 x 1/16")                                              | 1            | 4        |  |
| 8      |                                                                                                                                |             | Locknut (1/4-20)                                                          | 1            | 4        |  |
| 9      |                                                                                                                                |             | Spacer, Coved (1/4 x 11/16 x 1/2")                                        | 1            | 4        |  |
|        | NOTE: A - Includes items 5-9 and used for 16-20" high back canes<br>B - Includes items 5-9 and used for 21-24" high back canes |             |                                                                           |              |          |  |

## **#1 Back Cane Assemblies**

| Back Height | Part Number |
|-------------|-------------|
| 16"         | 1048558     |
| 17"         | 1048559     |
| 18"         | 1048560     |
| 19"         | 1048561     |
| 20"-24"     | 1048562     |

NOTE: Back Cane Assemblies include Foam Grips and Plug Buttons where shown