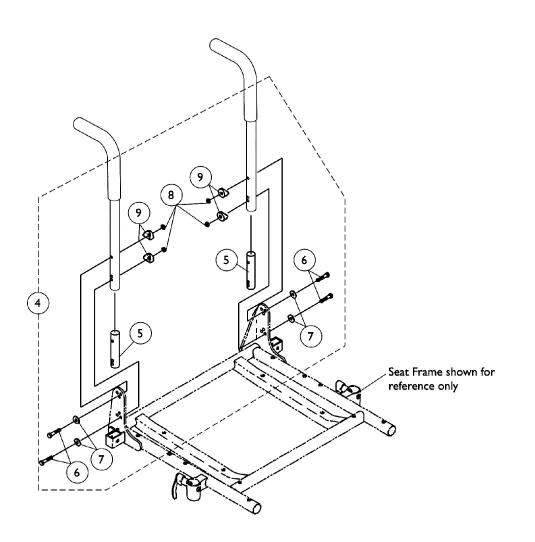

## **Back Canes and Attaching Hardware**

| ltem   |                                                                                                                                |             |                                                                           | Quantity Per |          |  |
|--------|--------------------------------------------------------------------------------------------------------------------------------|-------------|---------------------------------------------------------------------------|--------------|----------|--|
| Number | Note                                                                                                                           | Part Number | Description                                                               | Package      | Assembly |  |
| 1      |                                                                                                                                | See Chart   | #1 Back Cane Assemblies                                                   | 1            | 2        |  |
| 2      |                                                                                                                                | 1135506     | Package, Foam Hand Grip (9" L)                                            | 10           | 1        |  |
| 3      |                                                                                                                                | 1130582     | Package, Plug Button, Black (7/8")                                        | 10           | 1        |  |
| 4      | А                                                                                                                              | 1106554-NLA | NLA - Kit, Back Cane Attaching Hardware                                   | 2            | 1        |  |
| 5      |                                                                                                                                |             | Insert, Non-Threaded Back Cane<br>(For Back Heights 20" and Lower)        | 1            | 2        |  |
| 6      |                                                                                                                                |             | Screw, Hex Head (1/4-20 x 1-5/8")                                         | 1            | 4        |  |
| 7      |                                                                                                                                |             | Washer (1/4 x 23/32 x 1/16")                                              | 1            | 4        |  |
| 8      |                                                                                                                                |             | Locknut (1/4-20)                                                          | 1            | 4        |  |
| 9      |                                                                                                                                |             | Spacer, Coved (1/4 x 11/16 x 1/2")                                        | 1            | 4        |  |
| 4      | В                                                                                                                              | 1106555-NLA | NLA - Kit, Back Cane Attaching Hardware                                   | 2            | 1        |  |
| 5      |                                                                                                                                |             | NLA - Insert, Non-Threaded Back Cane<br>(For Back Heights 21" and Higher) | 1            | 2        |  |
| 6      |                                                                                                                                |             | Screw, Hex Head (1/4-20 x 1-5/8")                                         | 1            | 4        |  |
| 7      |                                                                                                                                |             | Washer (1/4 x 23/32 x 1/16")                                              | 1            | 4        |  |
| 8      |                                                                                                                                |             | Locknut (1/4-20)                                                          | 1            | 4        |  |
| 9      |                                                                                                                                |             | Spacer, Coved (1/4 x 11/16 x 1/2")                                        | 1            | 4        |  |
|        | NOTE: A - Includes items 5-9 and used for 16-20" high back canes<br>B - Includes items 5-9 and used for 21-24" high back canes |             |                                                                           |              |          |  |