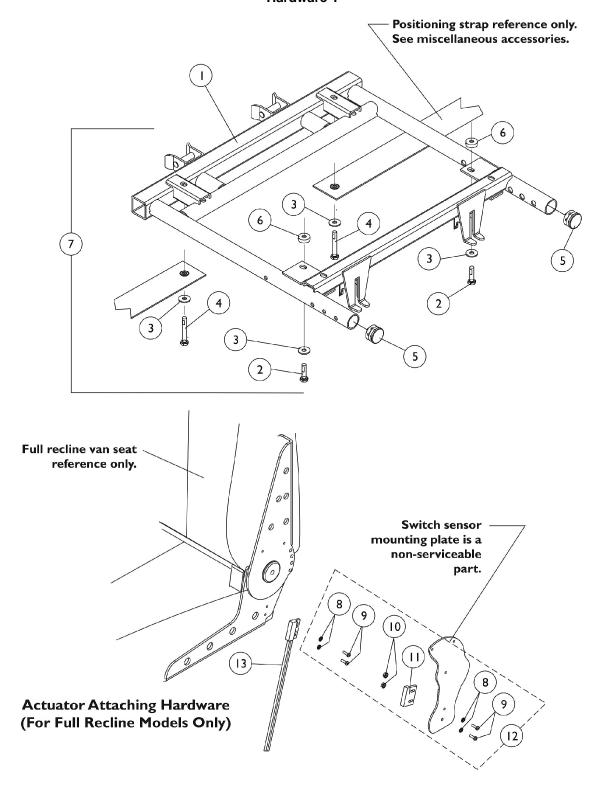

## Van Seat Frame & Actuator Hardware

NOTE: Seat Release Hardware is not included with a Van Seat Frame. See page titled "Seat Release Hardware".

| Item   |      |             |                                                        | Quantity Per |          |
|--------|------|-------------|--------------------------------------------------------|--------------|----------|
| Number | Note | Part Number | Description                                            | Package      | Assembly |
| 1      | С    | 1123423-NLA | NLA - Frame, Van Seat, Black (16" W)                   | 1            | 1        |
| 1      | С    | 1115343     | Frame, Van Seat, Black (18" W)                         | 1            | 1 1      |
| 1      | С    | 1115344     | Frame, Van Seat, Black (20" W)                         | 1            | 1        |
| 1      | С    | 1115345     | Frame, Van Seat, Black (22" W)                         | 1            | 1        |
| 2      |      | 1088897-NLA | NLA - Screw, Hex Head w/ Patch (1/4-20 x 1-1/4")       | 1            | 2        |
| 3      |      | 1026900     | Washer (1/4 x 23/32 x 1/16")                           | 1            | 2        |
| 4      |      | 1052957     | Screw, Hex Head w/ Patch (1/4-20 x 2")                 | 1            | 2        |
| 5      |      | 1029501     | Plug Button, Black (1")                                | 1            | 2        |
| 6      |      | 1108410     | Spacer (1/4 x 5/8 x 1/4")                              | 1            | 2        |
| 7      | Α    | 1116421     | Hardware, Van Seat Mounting                            | 1            | 1        |
| 8      |      | 1008525-NLA | NLA - Washer, Internal Tooth Lock (#4-40)              | 1            | 4        |
| 9      |      | 7930339-NLA | NLA - Package, Screw, Phillips Pan Head (#4-40 x 3/8") | 25           | 4        |
| 10     |      | P0870X000   | Nut, Hex Keps (#4-40)                                  | 1            | 2        |
| 11     |      | 1024001     | Sensor, Actuator Switch                                | 1            | 1        |
| 12     | В    | 1107242-NLA | NLA - Hardware, Actuator Switch Sensor Mounting        | 1            | 1        |
| 13     |      | 1074983-NLA | NLA - Cable, Limit Switch Sensor                       | 1            | 1        |

NOTE: A - Includes items 2-6

B - Includes items 8-11
C - NOTE: Seat Release Hardware is not included with a Van Seat Frame. See page titled "Seat Release Hardware".