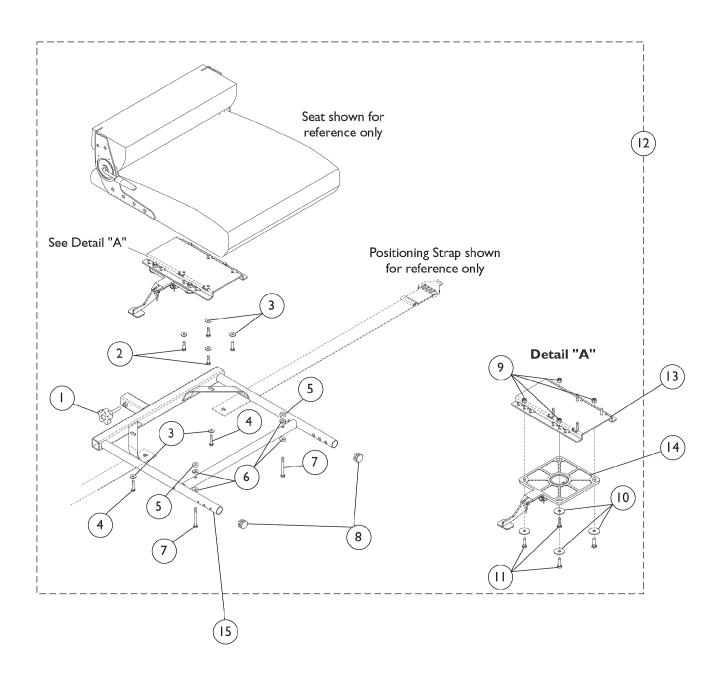

| Item   |      |             |                                                  | Quantity Per |          |
|--------|------|-------------|--------------------------------------------------|--------------|----------|
| Number | Note | Part Number | Description                                      | Package      | Assembly |
| 12     | A,B  | 1119577     | Kit, Van Seat Mounting Hardware                  | 1            | 1        |
| 1      |      |             | NLA - Knob, Adjustment, Black (5/16-18 x 1-1/2") | 1            | 1        |
| 2      |      |             | NLA - Screw, Hex Head Cap w/ Patch (1/4-20 x 1") | 1            | 4        |
| 3      |      |             | Washer (1/4 x 23/32 x 1/16")                     | 1            | 6        |
| 4      |      |             | NLA - Screw, Hex Head w/ Patch (1/4-20 x 1-1/4") | 1            | 2        |
| 5      |      |             | Spacer (1/4 x 5/8 x 1/4")                        | 1            | 2        |
| 6      |      |             | Spacer, Coved (1/4 x 11/16 x 1/2")               | 1            | 4        |
| 7      |      |             | NLA - Screw, Hex Head w/Patch (1/4-20 x 2-1/2")  | 1            | 2        |
| 8      |      |             | Plug Button, Black (1")                          | 1            | 2        |
| 9      |      |             | Locknut (5/16-18)                                | 1            | 4        |
| 10     |      |             | Washer, Steel (5/16 x 1-1/4 x 1/16")             | 1            | 4        |
| 11     |      |             | Screw, Hex Head w/ Patch (5/16-18 x 1")          | 1            | 4        |
| 13     | С    | 1116919     | Bracket, Seat Mounting, Black                    | 1            | 1        |
| 13     | D    | 1129722     | Bracket, Seat Mounting, Black                    | 1            | 1        |
| 14     |      | 1116413-NLA | NLA - Pivot, Seat                                | 1            | 1        |
| 15     |      | 1123391     | Frame, Van Seat, Black (16" W)                   | 1            | 1        |
| 15     |      | 1116392     | Frame, Van Seat, Black (18" W)                   | 1            | 1        |
| 15     |      | 1116393     | Frame, Van Seat, Black (20" W)                   | 1            | 1        |

NOTE: A - Item 8, Plug Buttons, are only used in the absence of front riggings.

- B Includes items 1-11 C Van Seats without Solid Seat Base
- D Van Seats with Solid Seat Base