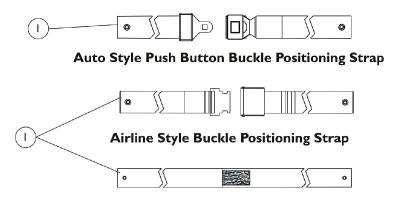

## **Seat/Chest Positioning Straps**

Hook and Loop Style Buckle Positioning Strap

### #1 Auto Style Push Button Positioning Strap

| Chair Width    | Part Number Seat/Chest Positioning Strap v<br>Style Buckle Length (Eyelet to |       |
|----------------|------------------------------------------------------------------------------|-------|
| 16" - 19" Wide | 1004310                                                                      | 48" L |
| 20" - 22" Wide | 1034625                                                                      | 61" L |
| 23" - 24" Wide | 1124380                                                                      | 94" L |

#### **#1** Airline Style Positioning Strap

| Chair Width                                 | Part Number                                                                                                   | Seat/Chest Positioning Strap w/<br>Airline Style Buckle Length (Eyelet to<br>Eyelet) |  |  |  |
|---------------------------------------------|---------------------------------------------------------------------------------------------------------------|--------------------------------------------------------------------------------------|--|--|--|
| 16" - 19" Wide                              | TAGTS1034751-NLA                                                                                              | 46" L                                                                                |  |  |  |
| 20" - 22" Wide                              | 1034752-NLA                                                                                                   | 61" L                                                                                |  |  |  |
| 20 22 11100                                 | See Note(s) A                                                                                                 |                                                                                      |  |  |  |
| 23" - 24" Wide                              | 1124381                                                                                                       | 94" L                                                                                |  |  |  |
| NOTE: A - 1034752 Airline Buckle Style is N | A - 1034752 Airline Buckle Style is No Longer Available. Use Auto Style part number 1034625 as a replacement. |                                                                                      |  |  |  |