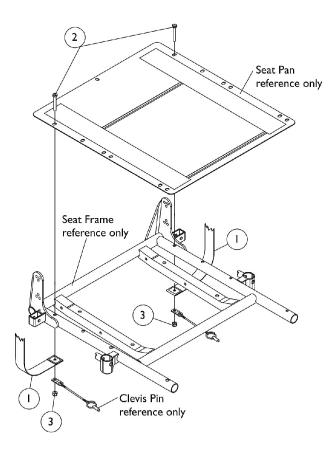

# Seat/Chest Positioning Straps

|      |             |                                                | Quant                                                                                                                                                                                    | Quantity Per                                                                                                                                                                                 |  |
|------|-------------|------------------------------------------------|------------------------------------------------------------------------------------------------------------------------------------------------------------------------------------------|----------------------------------------------------------------------------------------------------------------------------------------------------------------------------------------------|--|
| Note | Part Number | Description                                    | Package                                                                                                                                                                                  | Assembly                                                                                                                                                                                     |  |
|      | See Chart   | #1 Airline Style Positioning Strap             | 1                                                                                                                                                                                        | 1                                                                                                                                                                                            |  |
|      | See Chart   | #1 Auto Style Push Button Positioning Strap    | 1                                                                                                                                                                                        | 1                                                                                                                                                                                            |  |
|      | See Chart   | #1 Hook and Loop Style Positioning Strap       | 1                                                                                                                                                                                        | 1                                                                                                                                                                                            |  |
|      | 1037610     | Screw, Hex Head (1/4-20 x 1-5/8")              | 1                                                                                                                                                                                        | 2                                                                                                                                                                                            |  |
|      | 1025736     | Locknut (1/4-20)                               | 1                                                                                                                                                                                        | 2                                                                                                                                                                                            |  |
| 1    | Note        | See Chart<br>See Chart<br>See Chart<br>1037610 | See Chart#1 Airline Style Positioning StrapSee Chart#1 Auto Style Push Button Positioning StrapSee Chart#1 Hook and Loop Style Positioning Strap1037610Screw, Hex Head (1/4-20 x 1-5/8") | See Chart#1 Airline Style Positioning Strap1See Chart#1 Auto Style Push Button Positioning Strap1See Chart#1 Hook and Loop Style Positioning Strap11037610Screw, Hex Head (1/4-20 x 1-5/8")1 |  |