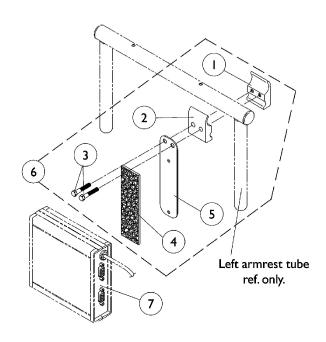

## **Auxiliary Modules AUX12 / AUX34 and Attaching Hardware**

| Item                                                                                                       |      |              |                                                                       | Quantity Per |          |
|------------------------------------------------------------------------------------------------------------|------|--------------|-----------------------------------------------------------------------|--------------|----------|
| Number                                                                                                     | Note | Part Number  | Description                                                           | Package      | Assembly |
| 6                                                                                                          | Α    | 1049592-NLA  | NLA - Kit, COM12/AUX12 and COM34/AUX34<br>Mounting Hardware           | 1            | 1        |
| 1                                                                                                          |      |              | NLA - Half Clamp, Threaded Holes                                      | 1            | 1        |
| 2                                                                                                          |      |              | Half Clamp, Non-Threaded Holes                                        | 1            | 1        |
| 3                                                                                                          |      |              | NLA - Screw, Hex Head (1/4-20 x 1-1/8")                               | 1            | 2        |
| 4                                                                                                          |      |              | NLA - Fastener, Dual Lock Hook and Loop<br>Adhesive<br>(2" W x 12" L) | 1            | 1        |
| 5                                                                                                          |      |              | NLA - Plate, COM12/AUX12 and COM34/AUX34<br>Mounting                  | 1            | 1        |
| 7                                                                                                          | В    | See Note-NLA | See Footnote                                                          | 1            | 1        |
| 7                                                                                                          |      | 1086241-NLA  | NLA - Module, Communication, COM34/AUX34                              | 1            | 1        |
| NOTE: A - Includes items 1-5. Item 4 that is packaged with the kit will only be a 4" long "loop" fastener. |      |              |                                                                       |              |          |

B - Part is no longer serviceable in the field.