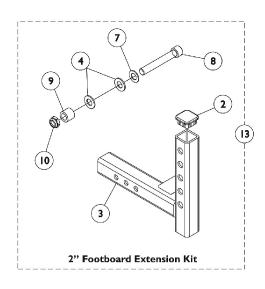

## **Footboard Assembly**

**Footboard Assembly** 

| Item   |       |             |                                                  | Quantity Per |          |
|--------|-------|-------------|--------------------------------------------------|--------------|----------|
| Number | Note  | Part Number | Description                                      | Package      | Assembly |
| 1      |       | 1109011     | Pin, Quick Release                               | 1            | 1        |
| 2      |       | 1105038     | Plug Button, Black (1" Square)                   | 1            | 1        |
| 3      |       | 1106369     | Bracket, Footboard Support, Black                | 1            | 1        |
| 3      |       | 1115376     | Bracket, Footboard Support, Black (2" Extension) | 1            | 1        |
| 4      |       | 1049527     | Washer, Nylon (3/8 x 3/4 x 1/16")                | 1            | 2        |
| 5      |       | 1028769     | Locknut (5/16-18)                                | 1            | 1        |
| 6      |       | 1108457     | Screw, Set Socket Flat Point (5/16-18 x 1")      | 1            | 1        |
| 7      |       | 1065214     | Washer, Flat (3/8 x 11/16 x 1/16")               | 1            | 1        |
| 8      |       | 1106223     | Screw, Socket Head (3/8-16 x 2-1/2")             | 1            | 1        |
| 9      |       | 1105039     | Bushing (3/8 x 5/8 x 1/2")                       | 1            | 1        |
| 10     |       | 1028486     | Locknut, Low Profile (3/8-16)                    | 1            | 1        |
| 11     |       | 1114311     | Footboard w/ Cover (11-1/4" W x 11-1/2" L)       | 1            | 1        |
| 12     | Α     | 1114312     | Footboard Assembly                               | 1            | 1        |
| 12     | Α     | 1124382     | Footboard Assembly with 2" Extension             | 1            | 1        |
| 13     | B,C,D | 1115378     | Kit, 2" Footboard Extension                      | 1            | 1        |
| 2      |       |             | Plug Button, Black (1" Square)                   | 1            | 1        |
| 3      |       |             | Bracket, Footboard Support, Black (2" Extension) | 1            | 1        |
| 4      |       |             | Washer, Nylon (3/8 x 3/4 x 1/16")                | 1            | 2        |
| 7      |       |             | Washer, Flat (3/8 x 11/16 x 1/16")               | 1            | 1        |
| 8      |       |             | Screw, Socket Head (3/8-16 x 2-1/2")             | 1            | 1        |
| 9      |       |             | Bushing (3/8 x 5/8 x 1/2")                       | 1            | 1        |
| 10     |       |             | Locknut, Low Profile (3/8-16)                    | 1            | 1        |
|        |       |             | NLA - Bag, Zip-Lip (4" L x 4" W)                 | 1            | 1        |
|        |       |             | NLA - Instruction Sheet, 2" Footboard Extension  | 1            | 1        |
|        |       |             | Carton, Shipper                                  | 1            | 1        |

NOTE: A - Includes items 1-11

B - Includes items 1-11
B - Includes items 2-4, 7-10 plus instruction sheet
C - Bag, Instruction Sheet, and Carton are not shown
D - Part number 1114833 is no longer available from the Invacare Service Parts Department. Refer to the Invacare Website under "Product Literature Search". Enter the part number in the "Keywords" field and download a free PDF version copy.