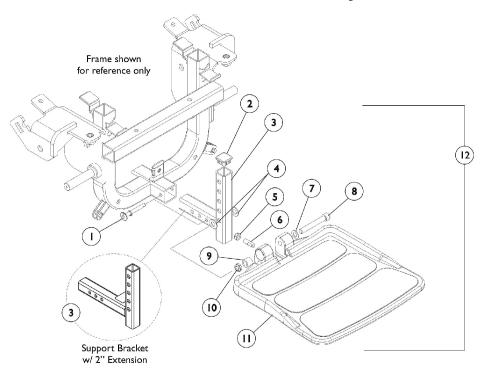

## **Footboard Assembly**

**Footboard Assembly** 

| Item   |       |             |                                                  | Quantity Per |          |
|--------|-------|-------------|--------------------------------------------------|--------------|----------|
| Number | Note  | Part Number | Description                                      | Package      | Assembly |
| 1      |       | 1109011     | Pin, Quick Release                               | 1            | 1        |
| 2      |       | 1105038     | Plug Button, Black (1" Square)                   | 1            | 1        |
| 3      |       | 1106369     | Bracket, Footboard Support, Black                | 1            | 1        |
| 3      |       | 1115376     | Bracket, Footboard Support, Black (2" Extension) | 1            | 1        |
| 4      |       | 1049527     | Washer, Nylon (3/8 x 3/4 x 1/16")                | 1            | 2        |
| 5      |       | 1028769     | Locknut (5/16-18)                                | 1            | 1        |
| 6      |       | 1108457     | Screw, Set Socket Flat Point (5/16-18 x 1")      | 1            | 1        |
| 7      |       | 1065214     | Washer, Flat (3/8 x 11/16 x 1/16")               | 1            | 1        |
| 8      |       | 1106223     | Screw, Socket Head (3/8-16 x 2-1/2")             | 1            | 1        |
| 9      |       | 1105039     | Bushing (3/8 x 5/8 x 1/2")                       | 1            | 1        |
| 10     |       | 1028486     | Locknut, Low Profile (3/8-16)                    | 1            | 1        |
| 11     |       | 1114311     | Footboard w/ Cover (11-1/4" W x 11-1/2" L)       | 1            | 1        |
| 12     | Α     | 1114312     | Footboard Assembly                               | 1            | 1        |
| 12     | Α     | 1124382     | Footboard Assembly with 2" Extension             | 1            | 1        |
| 13     | B,C,D | 1115378     | Kit, 2" Footboard Extension                      | 1            | 1        |
| 2      |       |             | Plug Button, Black (1" Square)                   | 1            | 1        |
| 3      |       |             | Bracket, Footboard Support, Black (2" Extension) | 1            | 1        |
| 4      |       |             | Washer, Nylon (3/8 x 3/4 x 1/16")                | 1            | 2        |
| 7      |       |             | Washer, Flat (3/8 x 11/16 x 1/16")               | 1            | 1        |
| 8      |       |             | Screw, Socket Head (3/8-16 x 2-1/2")             | 1            | 1        |
| 9      |       |             | Bushing (3/8 x 5/8 x 1/2")                       | 1            | 1        |
| 10     |       |             | Locknut, Low Profile (3/8-16)                    | 1            | 1        |
|        |       |             | NLA - Bag, Zip-Lip (4" L x 4" W)                 | 1            | 1        |
|        |       |             | NLA - Instruction Sheet, 2" Footboard Extension  | 1            | 1        |
|        |       |             | Carton, Shipper                                  | 1            | 1        |

NOTE: A - Includes items 1-11

B - Includes items 1-11
B - Includes items 2-4, 7-10 plus instruction sheet
C - Bag, Instruction Sheet, and Carton are not shown
D - Part number 1114833 is no longer available from the Invacare Service Parts Department. Refer to the Invacare Website under "Product Literature Search". Enter the part number in the "Keywords" field and download a free PDF version copy.