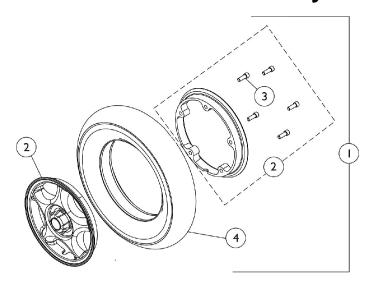

## **Drive Wheel Assembly**

**Drive Wheel Assembly** 

| Item   |      |             |                                                                         | Quantity Per |          |
|--------|------|-------------|-------------------------------------------------------------------------|--------------|----------|
| Number | Note | Part Number | Description                                                             | Package      | Assembly |
| 1      | Α    | 1104437     | Drive Wheel Assembly, Flat Free, Grey Tire/Silver Rim (14 x 3")         | 1            | 1        |
| 1      | Α    | 1122793     | Drive Wheel Assembly, Flat Free, Grey Tire/Silver Rim (14" x 3") (Pair) | 2            | 1        |
| 2      | В    | 1104882-NLA | NLA - Kit, 8" Rim w/ Hardware (14 x 3" Wheel)                           | 1            | 1 1      |
| 4      |      | 1101754     | Tire w/ Foam Fill Insert, Grey (14" x 3")                               | 1            | 1        |
| 4      |      | 1122795     | Tire w/ Foam Fill Insert, Grey (14" x 3") (Pair)                        | 2            | 1 1      |
| 5      |      | 1100580     | Nut, Beveled Hex (5/16-24)                                              | 1            | 4        |
| 6      |      | 1025737     | Locknut (1/2-20)                                                        | 1            | 1 1      |
| 7      |      | 1106174     | Hub, Wheel                                                              | 1            | 1        |
| 8      |      | 1036933     | Washer (1/2 x 1-9/32 x 1/8")                                            | 1            | 1        |
| 9      |      | 1000180     | Key (3/16 x 1-1/4")                                                     | 1            | 1        |
| 10     | С    | 1123400     | Kit, Drive Wheel Mounting Hardware (14" x 3")                           | 1            | 1        |

NOTE: A - Includes items 2-4
B - Sold complete. Sold complete. Includes the Rims and (5) ea. Socket Head Screws w/ Patch (5/16-18 x 7/8").
C - Includes items 5-9