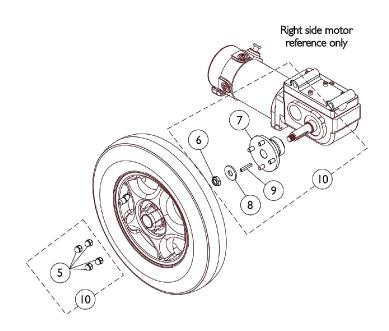

## **Drive Wheel Assembly**

**Drive Wheel Assembly** 

| Item   |      |             |                                                                         | Quantity Per |          |
|--------|------|-------------|-------------------------------------------------------------------------|--------------|----------|
| Number | Note | Part Number | Description                                                             | Package      | Assembly |
| 1      | Α    | 1104437     | Drive Wheel Assembly, Flat Free, Grey Tire/Silver Rim (14 x 3")         | 1            | 1        |
| 1      | Α    | 1122793     | Drive Wheel Assembly, Flat Free, Grey Tire/Silver Rim (14" x 3") (Pair) | 2            | 1        |
| 2      | В    | 1104882-NLA | NLA - Kit, 8" Rim w/ Hardware (14 x 3" Wheel)                           | 1            | 1 1      |
| 4      |      | 1101754     | Tire w/ Foam Fill Insert, Grey (14" x 3")                               | 1            | 1        |
| 4      |      | 1122795     | Tire w/ Foam Fill Insert, Grey (14" x 3") (Pair)                        | 2            | 1 1      |
| 5      |      | 1100580     | Nut, Beveled Hex (5/16-24)                                              | 1            | 4        |
| 6      |      | 1025737     | Locknut (1/2-20)                                                        | 1            | 1 1      |
| 7      |      | 1106174     | Hub, Wheel                                                              | 1            | 1        |
| 8      |      | 1036933     | Washer (1/2 x 1-9/32 x 1/8")                                            | 1            | 1        |
| 9      |      | 1000180     | Key (3/16 x 1-1/4")                                                     | 1            | 1        |
| 10     | С    | 1123400     | Kit, Drive Wheel Mounting Hardware (14" x 3")                           | 1            | 1        |

NOTE: A - Includes items 2-4
B - Sold complete. Sold complete. Includes the Rims and (5) ea. Socket Head Screws w/ Patch (5/16-18 x 7/8").
C - Includes items 5-9