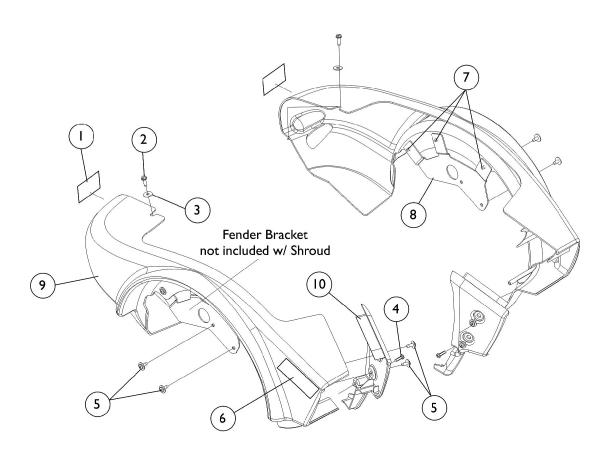

## **Side Shrouds and Attaching Hardware**

| Item   |      |             |                                                 | Quantity Per |          |
|--------|------|-------------|-------------------------------------------------|--------------|----------|
| Number | Note | Part Number | Description                                     | Package      | Assembly |
| 1      |      | 1104797     | Decal, Drive/Push                               | 1            | 2        |
| 2      |      | 1025451     | Screw, Slotted Hex Washer Head (#10-32 x 5/8")  | 1            | 2        |
| 3      |      | 1070587     | Washer, Flat (3/16 x 5/8 x 1/16")               | 1            | 2        |
| 4      |      | 1114276     | Screw, Phillips Pan Head (#8-16 x 5/8")         | 1            | 2        |
| 5      |      | 1114308     | Screw, Phillips Pan Head Tap (#10-32 x 1/2")    | 1            | 8        |
|        | Α    | 1123224     | Kit, Side Shroud Hardware                       | 2            | 1 1      |
| 6      |      | 1123358-NLA | NLA - Decal, Model - Pronto M94                 | 1            | 2        |
| 7      |      | 1114308     | Screw, Phillips Pan Head Tap (#10-32 x 1/2")    | 1            | 3        |
| 8      |      | 1114304-NLA | NLA - Bracket, Fender Mounting, Black - Right   | 1            | 1 1      |
| 8      |      | 1114305-NLA | NLA - Bracket, Fender Mounting, Black - Left    | 1            | 1 1      |
| 9      | B,C  | 1124373     | Shroud, Side w/ Decals, Candy Red Pearl - Right | 1            | 1 1      |
| 9      | B,C  | 1124374     | Shroud, Side w/ Decals, Candy Red Pearl - Left  | 1            | 1 1      |
| 9      | В    | 1124375     | Shroud, Side w/ Decals, Magic Black - Right     | 1            | 1        |
| 9      | В    | 1124376     | Shroud, Side w/ Decals, Magic Black - Left      | 1            | 1 1      |
| 9      | В    | 1124377     | Shroud, Side w/ Decals, Dark Blue Pearl - Right | 1            | 1 1      |
| 9      | В    | 1124378     | Shroud, Side w/ Decals, Dark Blue Pearl - Left  | 1            | 1        |
| 10     |      | 1110696     | Shroud, Front Inner - Right                     | 1            | 1 1      |
| 10     |      | 1110697     | Shroud, Front Inner - Left                      | 1            | 1 1      |

NOTE: A - Not Shown. Includes items 2-5.

B - Includes Decals, items 1 & 6.
C - Due to a supplier change it is recommended to order the right and left Side Shrouds to match in color shade for wheelchairs manufactured before 1/3/12.