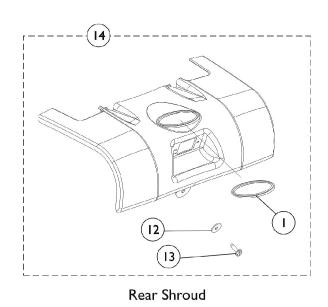

## Front, Top, and Rear Shrouds and Attaching Hardware

Front, Top, and Rear Shrouds and Attaching Hardware

| Item   |      |             |                                                       | Quantity Per |          |
|--------|------|-------------|-------------------------------------------------------|--------------|----------|
| Number | Note | Part Number | Description                                           | Package      | Assembly |
| 1      |      | 1095489     | Decal, Invacare 3-D Logo (2-1/2" L)                   | 1            | 1        |
| 2      |      | 1070574-NLA | NLA - Stud, Wing Head (1" Long)                       | 1            | 1 1      |
| 3      |      | 1093312-NLA | NLA - Spring, Torsion Ejector                         | 1            | 1 1      |
| 4      |      | 1070581-NLA | NLA - Washer, Nylon Cupped (9/32 x 19/32 x 3/32")     | 1            | 1 1      |
| 5      |      | 1070580-NLA | NLA - Washer, Nylon Retainer (1/4 x 1/2 x 1/32")      | 1            | 1 1      |
| 6      | Α    | 1112571     | Shroud with Hardware - Front                          | 1            | 1 1      |
| 7      |      | 1070509-NLA | NLA - Fastener, Loop with Adhesive Back (1" W x 2" L) | 1            | 4        |
| 8      |      | 1079203     | Decal, Warning Pinch Point                            | 1            | 2        |
| 9      | D    | 1118397-NLA | NLA - Label, Warning Wiring Dual, 22NF Battery        | 1            | 1 1      |
| 10     |      | 1035900     | Decal, Transportation                                 | 1            | 1 1      |
| 11     | В    | 1122816     | Shroud, Top w/ Decals                                 | 1            | 1 1      |
| 12     |      | 1070587     | Washer, Flat (3/16 x 5/8 x 1/16")                     | 1            | 1 1      |
| 13     |      | 1025451     | Screw, Slotted Hex Washer Head (#10-32 x 5/8")        | 1            | 1 1      |
| 14     | С    | 1123225     | Kit, Shroud w/ Hardware, Rear, Candy Red Pearl        | 1            | 1        |
| 14     | С    | 1123226     | Kit, Shroud w/ Hardware, Rear, Magic Black            | 1            | 1        |
| 14     | С    | 1123227     | Kit, Shroud w/ Hardware, Rear, Dark Blue Pearl        | 1            | 1 1      |

NOTE: A - Includes Shroud plus items 1-5

B - Includes Shroud plus items 7-10 C - Includes Shroud plus items 1, 12, and 13

D - Part #1118397 is no longer available as a service part individually. Order item 11 as a replacement.