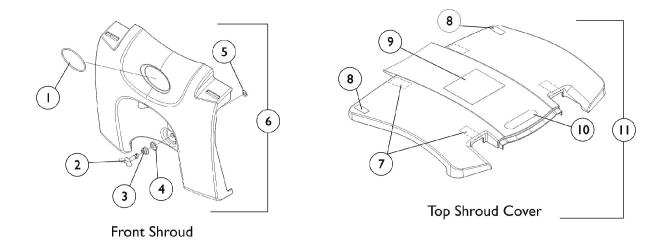

## Front, Top, and Rear Shrouds and Attaching Hardware

Front, Top, and Rear Shrouds and Attaching Hardware

| Item   |      |             |                                                       | Quantity Per |          |
|--------|------|-------------|-------------------------------------------------------|--------------|----------|
| Number | Note | Part Number | Description                                           | Package      | Assembly |
| 1      |      | 1095489     | Decal, Invacare 3-D Logo (2-1/2" L)                   | 1            | 1        |
| 2      |      | 1070574-NLA | NLA - Stud, Wing Head (1" Long)                       | 1            | 1 1      |
| 3      |      | 1093312-NLA | NLA - Spring, Torsion Ejector                         | 1            | 1 1      |
| 4      |      | 1070581-NLA | NLA - Washer, Nylon Cupped (9/32 x 19/32 x 3/32")     | 1            | 1 1      |
| 5      |      | 1070580-NLA | NLA - Washer, Nylon Retainer (1/4 x 1/2 x 1/32")      | 1            | 1 1      |
| 6      | Α    | 1112571     | Shroud with Hardware - Front                          | 1            | 1 1      |
| 7      |      | 1070509-NLA | NLA - Fastener, Loop with Adhesive Back (1" W x 2" L) | 1            | 4        |
| 8      |      | 1079203     | Decal, Warning Pinch Point                            | 1            | 2        |
| 9      | D    | 1118397-NLA | NLA - Label, Warning Wiring Dual, 22NF Battery        | 1            | 1 1      |
| 10     |      | 1035900     | Decal, Transportation                                 | 1            | 1 1      |
| 11     | В    | 1122816     | Shroud, Top w/ Decals                                 | 1            | 1 1      |
| 12     |      | 1070587     | Washer, Flat (3/16 x 5/8 x 1/16")                     | 1            | 1 1      |
| 13     |      | 1025451     | Screw, Slotted Hex Washer Head (#10-32 x 5/8")        | 1            | 1 1      |
| 14     | С    | 1123225     | Kit, Shroud w/ Hardware, Rear, Candy Red Pearl        | 1            | 1        |
| 14     | С    | 1123226     | Kit, Shroud w/ Hardware, Rear, Magic Black            | 1            | 1        |
| 14     | С    | 1123227     | Kit, Shroud w/ Hardware, Rear, Dark Blue Pearl        | 1            | 1 1      |

NOTE: A - Includes Shroud plus items 1-5

B - Includes Shroud plus items 7-10 C - Includes Shroud plus items 1, 12, and 13

D - Part #1118397 is no longer available as a service part individually. Order item 11 as a replacement.