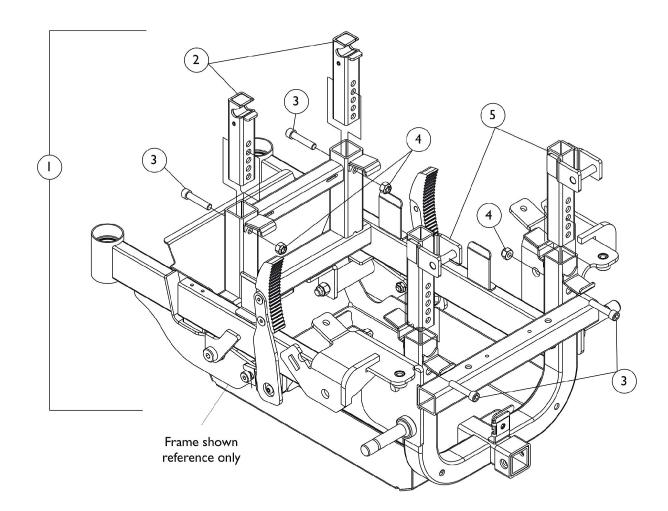

## Seat Height Adjustment Slide Tubes

| ltem                                                                                                                                                                                   |      |             |                                                                                | Quantity Per |          |
|----------------------------------------------------------------------------------------------------------------------------------------------------------------------------------------|------|-------------|--------------------------------------------------------------------------------|--------------|----------|
| Number                                                                                                                                                                                 | Note | Part Number | Description                                                                    | Package      | Assembly |
| 1                                                                                                                                                                                      | A    | 1116615-NLA | NLA - Kit, Front/Rear Slide Tube w/ Hardware, Seat<br>Height Adjustment (Pair) | 1            | 1        |
| 2                                                                                                                                                                                      |      | 1109019-NLA | NLA - Slide Tube, Seat Height Adjustment - Rear                                | 1            | 2        |
| 2                                                                                                                                                                                      | В    | 1152529-NLA | NLA - Slide Tube Assembly, Seat Height<br>Adjustment, Rear                     | 1            | 2        |
| 3                                                                                                                                                                                      |      | 1021344     | Screw, Socket Head (5/16-18 x 1-1/2")                                          | 1            | 4        |
| 4                                                                                                                                                                                      |      | 1026158     | Locknut (5/16-18)                                                              | 1            | 4        |
| 5                                                                                                                                                                                      |      | 1116614-NLA | NLA - Slide Tube Assembly, Seat Height<br>Adjustment, Front                    | 1            | 2        |
| NOTE: A - Includes Items 2-5<br>B - When replacing a "Slide Tube, Seat Height Adjustment - Rear" part # 1109019 with the part # 1152529 both sides must be<br>replaced simultaneously. |      |             |                                                                                |              |          |