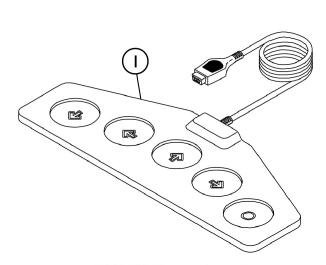

## NOTE: Used with (MK5 display or MPJ joystick) with SNPM4 Sip-N-Puff/Digital interface

P5020 Mini Joystick with Push

SHEP\_089A

| Item   |      |             |                                                                                                                                                                                                    | Quantity Per |          |
|--------|------|-------------|----------------------------------------------------------------------------------------------------------------------------------------------------------------------------------------------------|--------------|----------|
| Number | Note | Part Number | Description                                                                                                                                                                                        | Package      | Assembly |
| 1      |      | P5018-NLA   | NLA - Wafer Board (5018)                                                                                                                                                                           | 1            | 1        |
| 2      |      | P5020-NLA   | NLA - Mini Joystick with Push (5020)                                                                                                                                                               | 1            | 1        |
|        | Α    | 1142362     | Bib Assembly (PKG32669)                                                                                                                                                                            | 1            | 1        |
|        | A,B  | 1140824     | Kit, Sip-N-Puff, 16" Fixed (PKG32666) Includes:                                                                                                                                                    | 1            | 1        |
|        |      |             | (3) Air Tube Straws, (2) Saliva Traps, Tubing, Pivot Shaft/Flexible Metal Gooseneck Assembly, and Extruded Figure "8" Clamp to fit 7/8" Wheelchair Frame Tubing. Extruded Back Cane Adapter Clamp. |              |          |