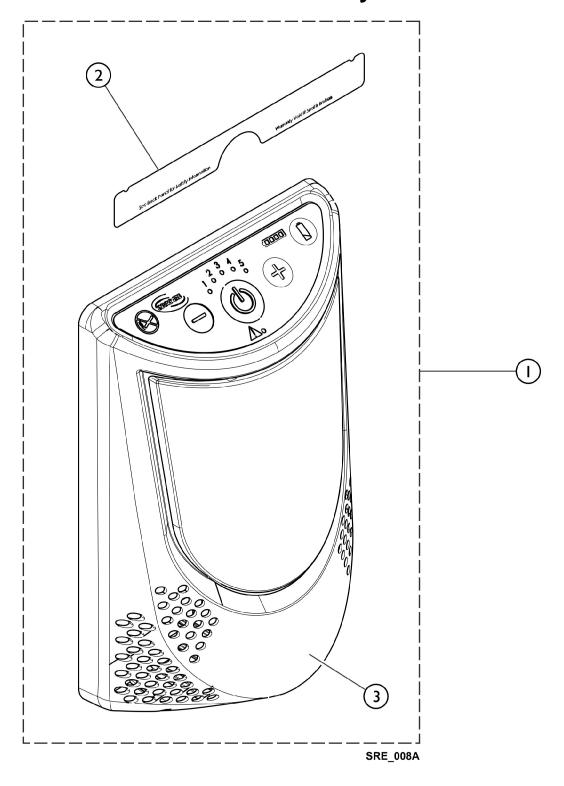

# **Front Assembly**

# **Front Assembly**

| Item                                  |      |             |                               | Quantity Per |          |
|---------------------------------------|------|-------------|-------------------------------|--------------|----------|
| Number                                | Note | Part Number | Description                   | Package      | Assembly |
| 1                                     | Α    | 1185320     | Kit, Upper Assembly, XPO2, QI | 1            | 1        |
| 2                                     |      |             | Seal, Notice                  | 1            | 1        |
| 3                                     |      |             | Front Assembly, XPO2          | 1            | 1        |
| 1                                     | Α    | 1185324     | Kit, Upper Assembly, XPO2     | 1            | 1        |
| 2                                     |      |             | Seal, Notice                  | 1            | 1        |
| 3                                     |      |             | Front Assembly, XPO2          | 1            | 1        |
| NOTE: A - Kit includes items 2 and 3. |      |             |                               |              |          |