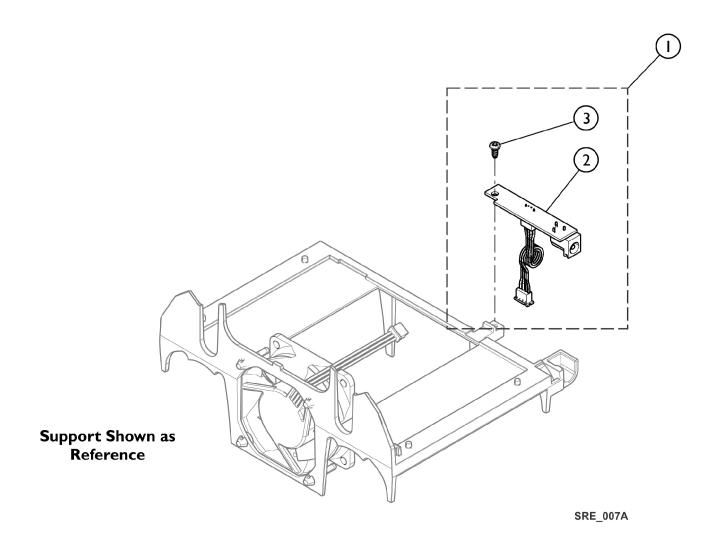

## **Power Inlet**

5

### **Power Inlet**

| Item                                                |      |             |                                    | Quantity Per |          |
|-----------------------------------------------------|------|-------------|------------------------------------|--------------|----------|
| Number                                              | Note | Part Number | Description                        | Package      | Assembly |
| 1                                                   | Α    | 1185321     | Kit, Power Inlet, DC Jack, XPO2 QI | 1            | 1        |
| 2                                                   |      |             | Power Inlet, PCB, XPO2             | 1            | 1        |
| 3                                                   |      |             | Screw, Pan Head, Torx (4-20 x 1/4) | 1            | 1 1      |
|                                                     |      |             | Seal, Notice                       | 1            | 1 1      |
| 1                                                   | Α    | 1185325     | Kit, Power Inlet, DC Jack, XPO2    | 1            | 1 1      |
| 2                                                   |      |             | Power Inlet, PCB, XPO2             | 1            | 1 1      |
| 3                                                   |      |             | Screw, Pan Head, Torx (4-20 x 1/4) | 1            | 1 1      |
|                                                     |      |             | Seal, Notice                       | 1            | 1 1      |
| NOTE: A - Kit includes items 2, 3, and Seal Notice. |      |             |                                    |              |          |