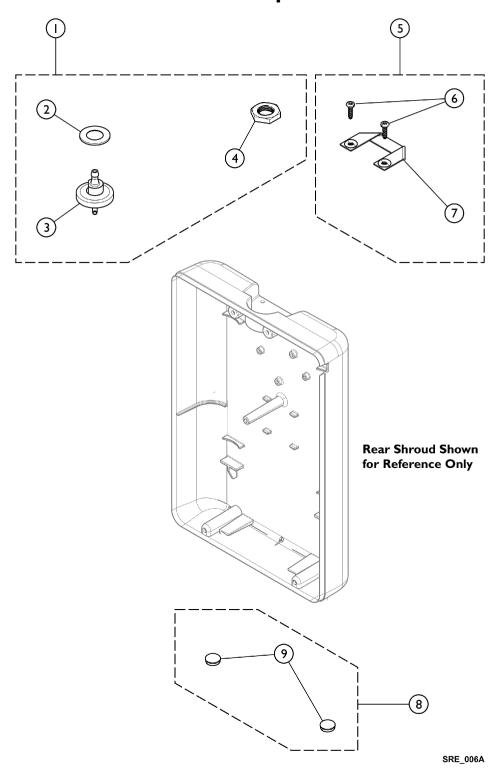

# **Shroud Components**

# **Shroud Components**

| Item   |      |             |                                      | Quantity Per |          |
|--------|------|-------------|--------------------------------------|--------------|----------|
| Number | Note | Part Number | Description                          | Package      | Assembly |
| 1      | Α    | 1185319     | Kit, HEPA Filter, XPO2               | 1            | 1        |
| 2      |      |             | Washer (.56 x 1.00 x .063)           | 1            | 5        |
| 3      |      |             | Outlet, HEPA Filter                  | 1            | 5        |
| 4      |      |             | Nut, Nylon, Black (9/16-18)          | 1            | 5        |
|        |      |             | Seal, Notice                         | 1            | 5        |
| 5      | В    | 1166963     | Kit, Pull Strap                      | 1            | 1        |
| 6      |      |             | Screw, Pan Head, Torx (6-19 x 1/2)   | 1            | 2        |
| 7      |      |             | Pull Strap                           | 1            | 1        |
| 8      | С    | 1185323     | Kit, Bumper                          | 1            | 1        |
| 9      |      |             | Bumper, Adhesive Backed, Rubber Dome | 1            | 9        |

NOTE: A - Kit includes items 2, 3, and 4.

B - Kit includes items 6 and 7. C - Kit includes item 9.