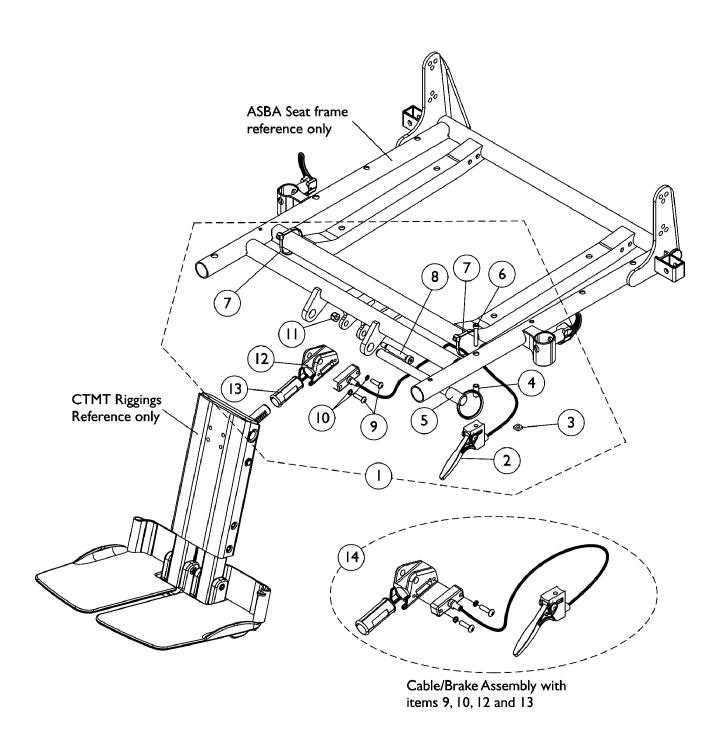

## For ASBA Seats (Before 7/5/05)

| Item   |      |             |                                                           | Quantity Per |          |
|--------|------|-------------|-----------------------------------------------------------|--------------|----------|
| Number | Note | Part Number | Description                                               | Package      | Assembly |
| 1      | Α    | 1117264-NLA | NLA - Kit, Center Mount Rigging Mounting<br>Hardware      | 1            | 1        |
| 2      |      |             | Cable/Brake Assembly                                      | 1            | 1        |
| 3      |      |             | Nut, Square (#10-32)                                      | 1            | 1        |
| 4      |      |             | NLA - Spacer (3/16 x 5/16 x 3/4")                         | 1            | 1        |
| 5      |      |             | NLA - Pin, Quick Release (5" Long)                        | 1            | 1        |
| 6      |      |             | NLA - Screw, Socket Head (#10-32 x 1-1/4")                | 1            | 1        |
| 7      |      |             | Tie Wrap (11-1/2" L)                                      | 1            | 2        |
| 8      |      |             | Screw, Shoulder Hex Socket Head (5/16" x 1-5/8", 1/4-20)  | 1            | 1        |
| 9      |      |             | Screw, Phillips Pan Head (#10-32 x 11/16")                | 1            | 2        |
| 10     |      |             | NLA - Washer, Lock (3/16 x 5/16 x 1/16")                  | 1            | 2        |
| 11     |      |             | Locknut (1/4-20)                                          | 1            | 1        |
| 12     |      |             | Housing, Ratchet                                          | 1            | 1        |
| 13     |      |             | Bearing, Glide                                            | 1            | 2        |
| 14     | В    | 1121079     | Cable/Brake Assembly w/ Ratchet Housing and Glide Bearing | 1            | 1        |

B - Includes items 2, 9, 10, 12 and 13